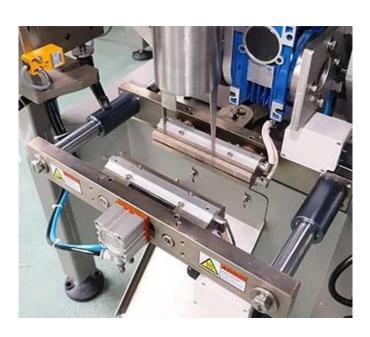

#### Film loader

Servo film-pulling and film-loading assembly, with the dancing arm moving up and down, realizing dynamic control of the film tension. The film travels above the eye-mark sensor, realizing precise film tracking and positioning.