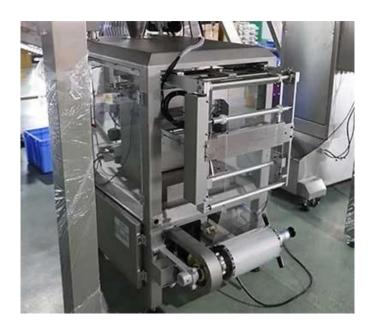

**End sealing assembly** 

With independent temperature control, the servo control end sealing jaws move in open-close motion. Heated sealing jaws will simultaneously make the top seal of one bag and the bottom seal of the next bag. Then, the Finished pillow bag will be discharged.