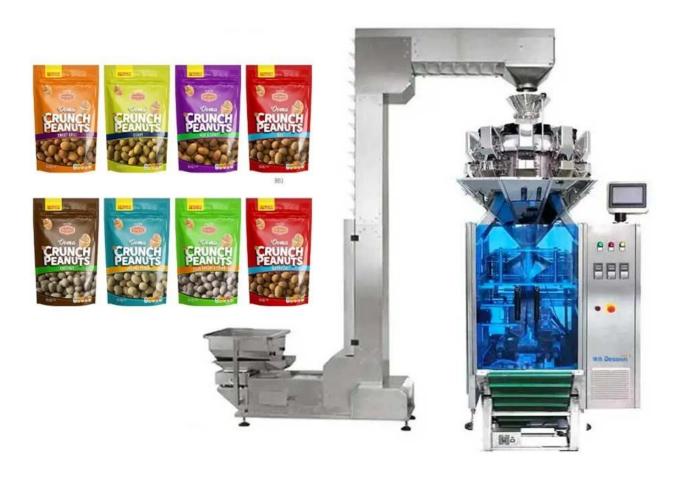

### INTRODUCE

Automatic VFFS mixed nut integrated weighing and packaging machine is specially designed for packaging granular materials. This unit is

equipped with a linear or multi-head weighing machine, which can package various granules and is widely used in biscuits, potato chips, nuts, coffee beans, Fried peas, Trail Mix, Roasted snacks, bear biscuits, seeds, baked goods, rice, cereals, beans and bulk foods.

### < APPLICATION SCENARIOS >>

### < MACHINE ADVANTAGES >

- 1. Famous brand PLC control system, wide version touch screen, convenient to operate.
- 2. Servo film pulling system, Pneumatic horizontal sealing.
- 3. Perfect alarm system to reduce waste;
- 4. It can complete feeding, measuring, filling, sealing, date printing, charging (exhausting), counting, and finished product delivery when it is equipped with feeding and measuring equipment;
- 5. The way of bag making: The machine can make pillow-type bags, standing-bevel bags, punch bags, or anything else according to the customer's requirements.
- 6. With a 3 servo-motor controlled, mechanical horizontal system, the machine is more stable and faster than the normal one with a pneumatic system controlled.