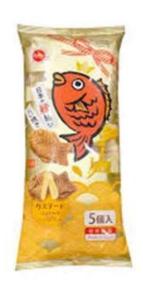

## Compact vertical granule packaging machine

The compact vertical granule packaging machine features high efficiency and stability. It is equipped with servo drive, with bag-making accuracy reaching ±1mm, and the packaging speed ranges from 30 to 60 packages per minute. It is equipped with a measuring cup system, with an error of ≤±1%, specifically designed for small packaging production lines of granular products such as powders, sugar, salt, coffee, milk tea, etc. It ensures that the sealing meets the standard, has stable and efficient production efficiency, and can meet the production needs of laboratories and small and medium-sized enterprises. It is an ideal solution for high-quality small-batch packaging.