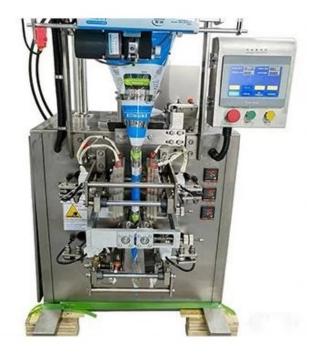

## Compact vertical granule packaging machine

The compact vertical granule packaging machine features high efficiency and stability. It is equipped with servo drive, with bag-making accuracy reaching ±1mm, and the packaging speed ranges from 30 to 60 packages per minute. It is equipped with a measuring cup system, with an error of ≤±1%, specifically designed for small packaging production lines of granular products such as powders, sugar, salt, coffee, milk tea, etc. It ensures that the sealing meets the standard, has stable and efficient production efficiency, and can meet the production needs of laboratories and small and medium-sized enterprises. It is an ideal solution for high-quality small-batch packaging.

## < MACHINE ADVANTAGES >

The brand-new design features a bright and attractive appearance, a more reasonable structure and advanced technology. It can automatically complete bag-making, metering, filling, sealing, slitting, counting and other functions, and can be equipped with printing batch numbers and other functions according to customer requirements. It is operated by a touch screen, controlled by PLC, and

the bag length is controlled by a drive motor. It has stable performance, is easy to adjust and provides accurate inspection. It adopts multiple automatic alarm protection functions to minimize losses.