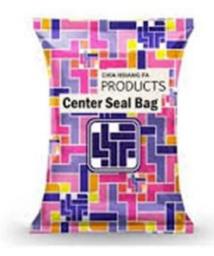

## Compact vertical granule packaging machine

The compact vertical granule packaging machine features high efficiency and stability. It is equipped with servo drive, with bag-making accuracy reaching ±1mm, and the packaging speed ranges from 30 to 60 packages per minute. It is equipped with a measuring cup system, with an error of ≤±1%, specifically designed for small packaging production lines of granular products such as powders, sugar, salt, coffee, milk tea, etc. It ensures that the sealing meets the standard, has stable and efficient production efficiency, and can meet the production needs of laboratories and small and medium-sized enterprises. It is an ideal solution for high-quality small-batch packaging.