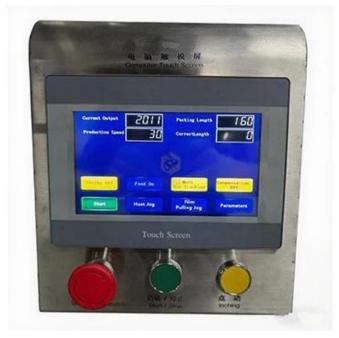

## DETAIL

Packaging bag heat sealing knife

Touch screen control and temperature display part