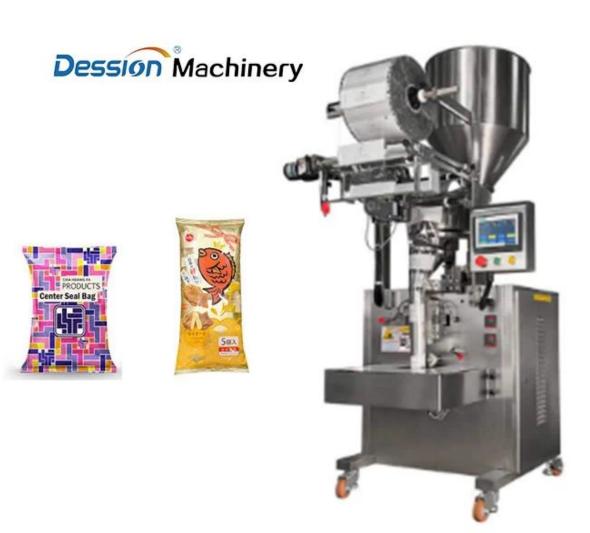

## Compact vertical granule packaging machine

The compact vertical granule packaging machine features high efficiency and stability. It is equipped with servo drive, with bag-making accuracy reaching ±1mm, and the packaging speed ranges from 30 to 60 packages per minute. It is equipped with a measuring cup system, with an error of ≤±1%, specifically designed for small packaging production lines of granular products such as powders, sugar, salt, coffee, milk tea, etc. It ensures that the sealing meets the standard, has stable and efficient production efficiency, and can meet the production needs of laboratories and small and medium-sized enterprises. It is an ideal solution for high-quality small-batch packaging.

## < MACHINE ADVANTAGES >

The brand-new design features a bright and attractive appearance, a more reasonable structure and advanced technology. It can automatically complete bag-making, metering, filling, sealing, slitting, counting and other functions, and can be equipped with printing batch numbers and other functions according to customer requirements. It is operated by a touch screen, controlled by PLC, and

the bag length is controlled by a drive motor. It has stable performance, is easy to adjust and provides accurate inspection. It adopts multiple automatic alarm protection functions to minimize losses.