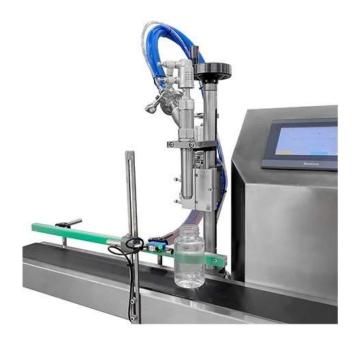

### < MACHINE ADVANTAGES >

The whole machine is made of 304 material and has a beautiful appearance. It is equipped with a leak-stopping device to ensure the accuracy of filling. It occupies a small area and has a low cost, making it suitable for small and medium-sized enterprises and laboratories. The operation is convenient and multiple filling specifications can be adjusted.