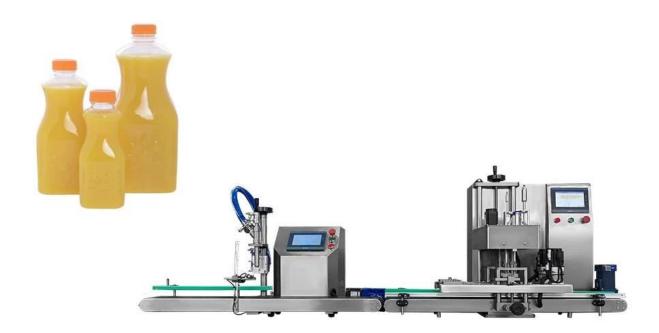

### Compact conveyor belt filling system

### INTRODUCE

This equipment features a compact desktop design and an integrated

conveyor belt automation system, specifically designed for efficient and precise filling of liquids or viscous substances. The core function is to significantly enhance production efficiency through an integrated process of continuous conveying, positioning filling and sealing, and it is suitable for small-batch and multi-variety production scenarios. The products that can be produced include small-capacity packaging for beverages, sauces, cosmetics, medicines, etc., which are particularly suitable for laboratories, start-ups and flexible production lines. Its high-precision pump control system and adjustable parameters ensure the consistency and hygiene standards of the filling machine.

### < MACHINE ADVANTAGES >

The whole machine is made of 304 material and has a beautiful appearance. It is equipped with a leak-stopping device to ensure the accuracy of filling. It occupies a small area and has a low cost, making it suitable for small and medium-sized enterprises and laboratories. The operation is convenient and multiple filling specifications can be adjusted.