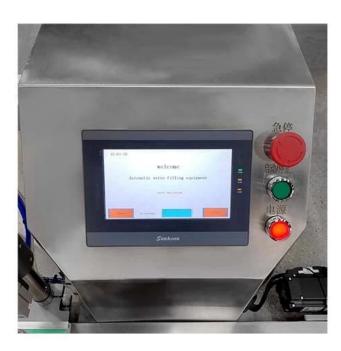

oduction scenarios. The products that can be produced include small-capacity packaging for beverages, sauces, cosmetics, medicines, etc., which are particularly suitable for laboratories, start-ups and flexible production lines. Its high-precision pump control system and adjustable parameters ensure the consistency and hygiene standards of the filling machine.

### < APPLICATION SCENARIOS >>=



### < MACHINE ADVANTAGES >

The whole machine is made of 304 material and has a beautiful appearance. It is equipped with a leak-stopping device to ensure the accuracy of filling. It occupies a small area and has a low cost, making it suitable for small and medium-sized enterprises and laboratories. The operation is convenient and multiple filling specifications can be adjusted.



### DETAIL







PLC control panel

### **COMPANY PROFILE**





#### FOSHAN DESSION PACKAGING MACHINERY CO., LTD.

Foshan Dession Packaging Machinry o, Ltd. is ocated in China Machinery Center, Nanhai District,-Foshan city, Dession is a collection of research and-development,manufacturing, ales and ater-sales service in one of the high-tech enterprises, It has the self-import and export rights.DE newsleter focusing orproduction and research and development, all kinds of bag packaging machine, flling machine, and the research and development and manufacture oiautomatic packapine line.with superior performance advanced technoley,easy operation. easy maintenance.safe, durable widely used in puffed food. snacfood,frozen food, agricultural and sideline products, medicine, chemical prodiand otherfields-to mee