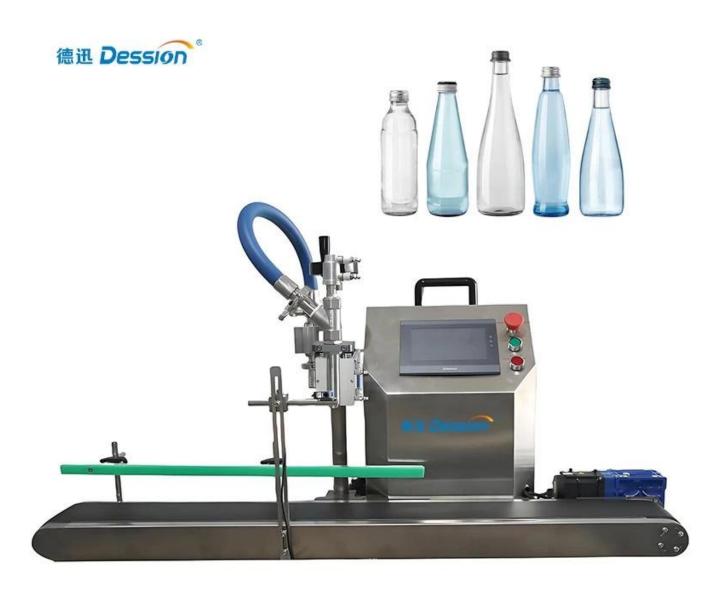

#### Compact conveyor filler supplier

### **INTRODUCE**

The products that can be produced include small-volume packaging (such

as bottles and bags) such as beverages, sauces, cosmetics, and medicines. It is especially suitable for laboratories, start-ups and flexible production lines. Its high-precision pump control system and adjustable parameters ensure filling consistency and hygiene standards.