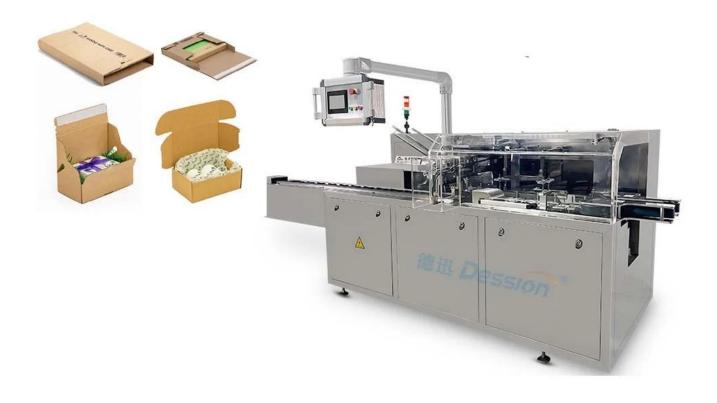

#### **CompactBox Lite - Desktop cartoning machine for SMEs**

**Detailed Images** 

# Contact us 📉

**Application** 

**Product Advantages** 

Efficiency: The DS-B050 Cosmetic Cartoning Machine offers a production capacity of 40-50 boxes per minute, significantly increasing packaging efficiency.