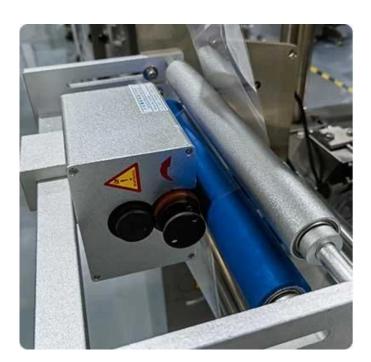

#### **Heat Sealing Device**

A Constant Temperature Bag-Making Device Ensures Good Sealing Of The Bag.