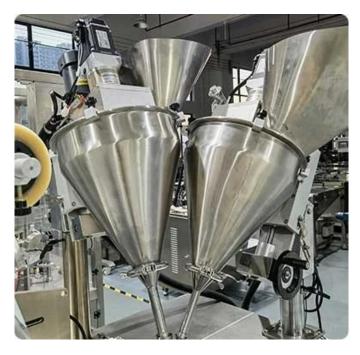

#### **Accurate Measurement**

High Precision Measurement, With A Minimum Weighing Weight Of 0.1 Grams