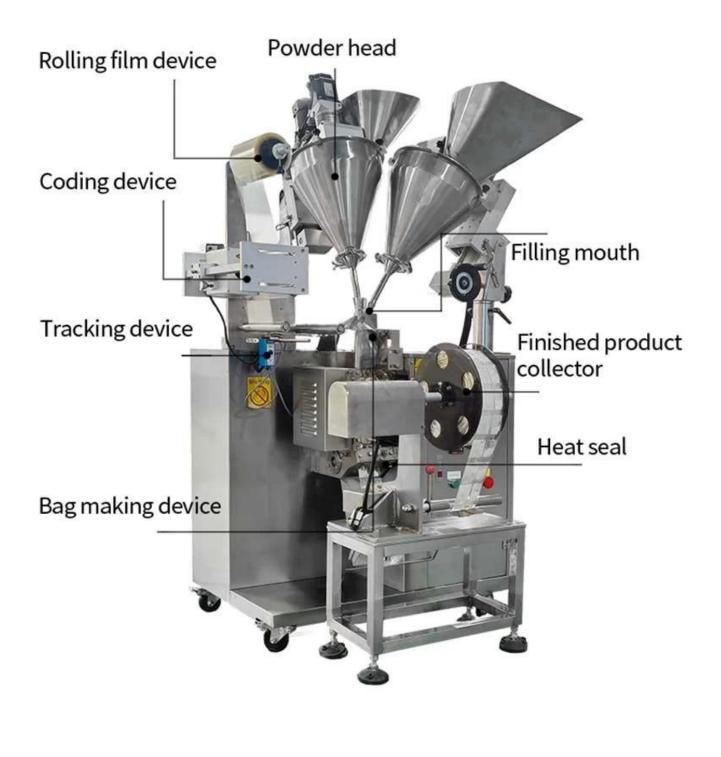

#### **Accurate Measurement**

High Precision Measurement, With A Minimum Weighing Weight Of 0.1 Grams

#### **Heat Sealing Device**

A Constant Temperature Bag-Making Device Ensures Good Sealing Of The Bag.

#### Roll film

The external film-releasing mechanism is easy to install and fast.

**Date Printer** Customized coding machine,

automatically adjusted according to bag size.