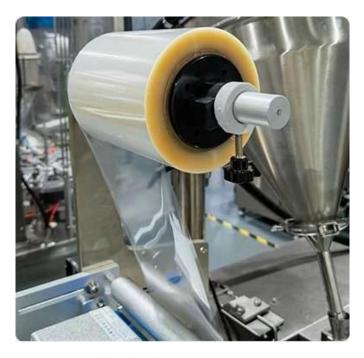

#### Roll film

The external film-releasing mechanism is easy to install and fast.

**Date Printer** Customized coding machine,

automatically adjusted according to bag size.