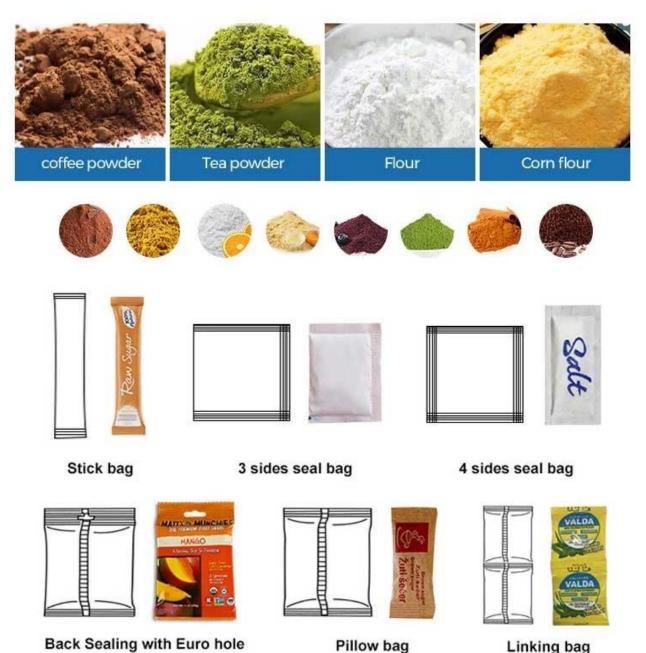

# < APPLICATION SCENARIOS >

Linking bag

< MACHINE ADVANTAGES >

1. Suitable for particle measurement packing in food, medicine, chemical, and cosmetic industries.

2. Fully automated operations, including bag making, measuring, filling, sealing, cutting, and counting.