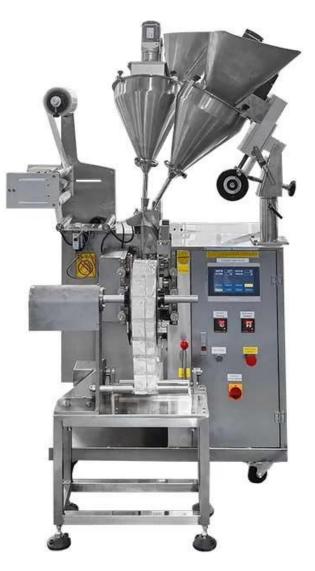

## INTRODUCE

This automated system offers precise measurements, quick packaging, and user-friendly touchscreen operation. Elevate your production with advanced technology, stability, and reliability.

# < APPLICATION SCENARIOS >

Linking bag

< MACHINE ADVANTAGES >

1. Suitable for particle measurement packing in food, medicine, chemical, and cosmetic industries.

2. Fully automated operations, including bag making, measuring, filling, sealing, cutting, and counting.

3. Touch screen operation, PLC control, stepper motor for bag length control, stable performance, and accurate detection.

4. Intelligent temperature controller and PID control for precise temperature management.