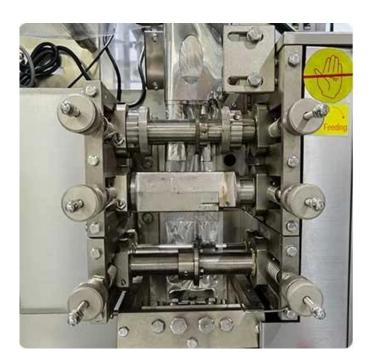

#### **Heat Sealing Device**

A Constant Temperature Bag-Making Device Ensures Good Sealing Of The Bag.