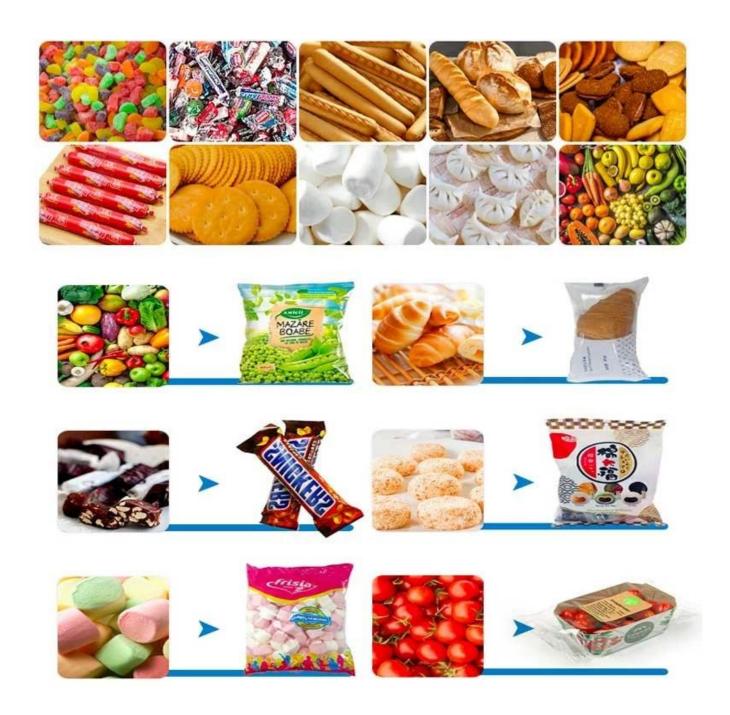

#### Cookie packaging machine manufacturer



### **INTRODUCE**

Pillow Packaging Machine. It is a state-of-the-art solution for versatile and efficient packaging. Ideal for various industries, including food and

more, this machine boasts advanced technology, user-friendly operation, and a sleek design. It ensures precision in packaging, minimizing damage and maximizing productivity.

## < APPLICATION SCENARIOS >





### < MACHINE ADVANTAGES >

The machine boasts a new and aesthetically pleasing design with a more reasonable structure, incorporating advanced technology.

Equipped with an imported PLC computer control system and color touch screen, the machine ensures easy, intuitive, and efficient operation.

Featuring an imported film transport system and color standard sensor, the machine enables accurate positioning, minimizing errors in packaging.

Offering diverse bag shapes, including pillow bags, pockets, holes, and joints, providing flexibility to meet specific packaging requirements.

With a packaging speed ranging from 40 to 230 bags per minute, the DS-350X ensures efficient production while maintaining product quality.



### < MACHINE DETAIL MARKINGS >





**External Film Placement**