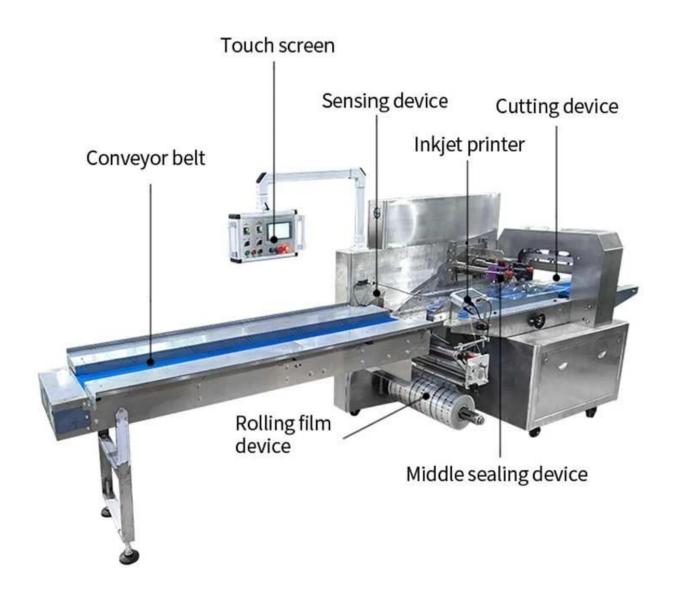

### < MACHINE DETAIL MARKINGS >

**External Film Placement** 

Using external film placement structure, packaging film installation is more simple, more quickly.

**Bag Making Device** 

Automatic roll film forming bag shape, flexible and convenient.

**Eye Mark Sensor** 

The eye mark sensor can accurately track the color code, so that each bag is cut out evenly and symmetrically.

**Power Supply** 

Electronic control module, all controls are programmed by the software and maintenance convenience.

**End sealing & Harp Knife Block** 

Rotate the constant temperature sealing cutter, seal the front and back end of the packaging products, avoid the closing position of the edge or hole.

**Touch Screen** 

Easy Control Touch Screen (Downgraded)Large size touch screen control, easy and clarity.