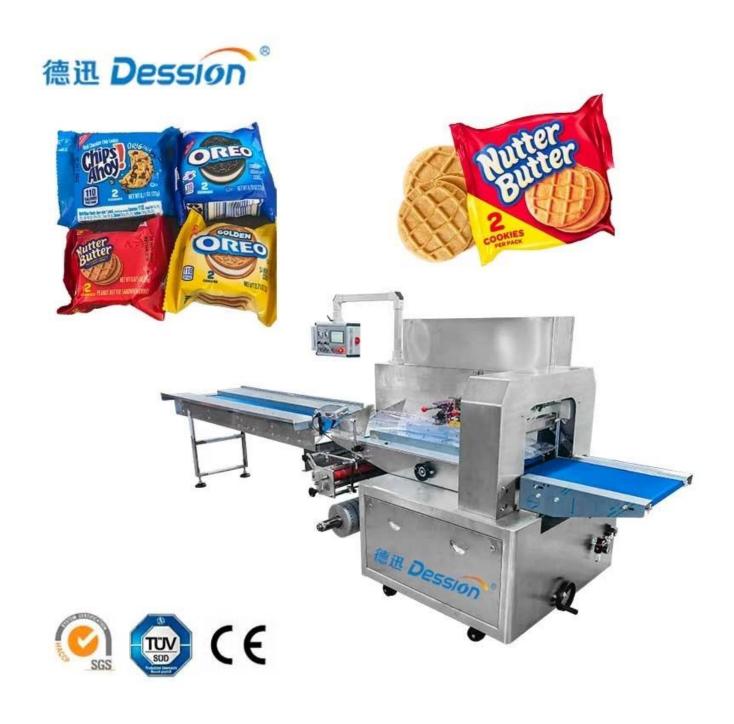

#### Cookie packaging machine manufacturer

### **INTRODUCE**

Pillow Packaging Machine. It is a state-of-the-art solution for versatile and efficient packaging. Ideal for various industries, including food and

more, this machine boasts advanced technology, user-friendly operation, and a sleek design. It ensures precision in packaging, minimizing damage and maximizing productivity.