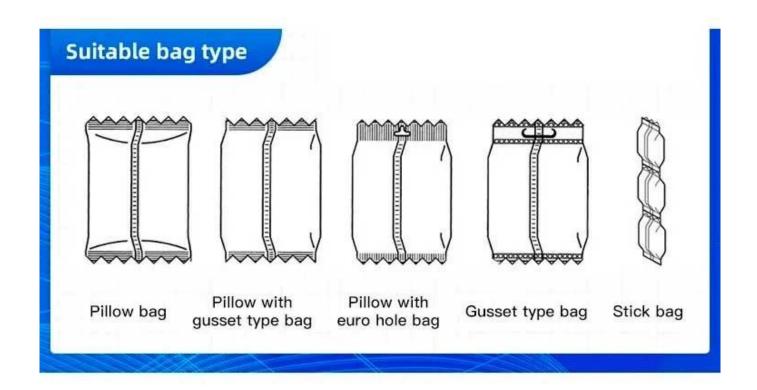

Featuring an imported film transport system and color standard sensor, the machine enables accurate positioning, minimizing errors in packaging.

Offering diverse bag shapes, including pillow bags, pockets, holes, and joints, providing flexibility to meet specific packaging requirements.