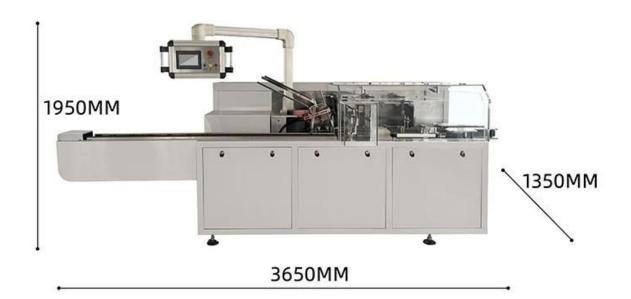

### **Product Advantages**

Efficiency: The DS-B050 Cosmetic Cartoning Machine offers a production capacity of 40-50 boxes per minute, significantly increasing packaging efficiency.

Precision: Equipped with a PLC operating system, it ensures precise material handling, counting, and packaging, reducing errors.

Customizable: The machine can accommodate a range of carton sizes and paper types, making it adaptable to various cosmetic products.

Convenience: Integrated light, gas, and electricity systems simplify operation, maintenance, and