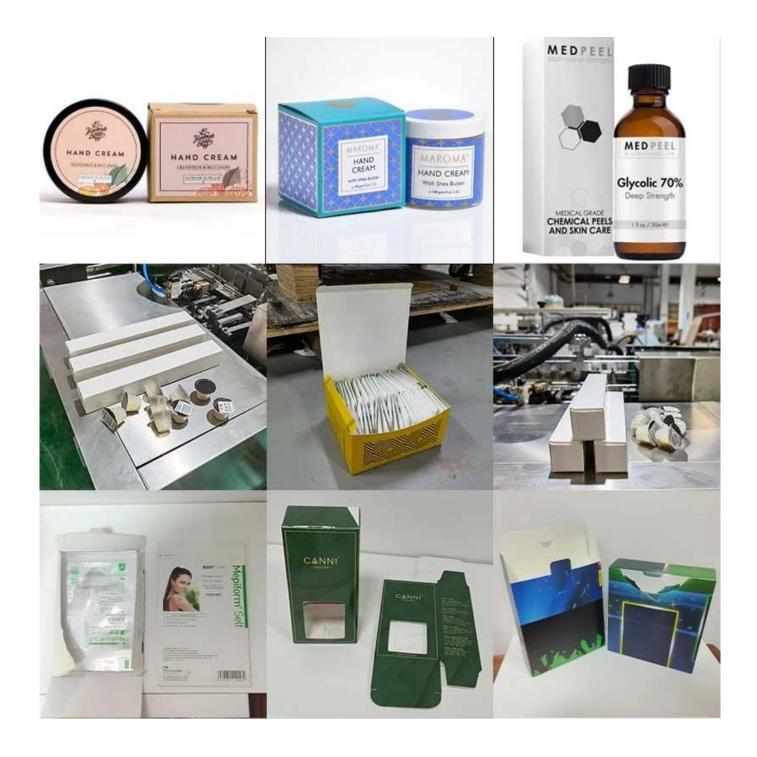

## **Cosmetics packaging solutions China supplier**



**Detailed Images** 











# Conveyor belt



The size and size of the conveyor belt can be customized according to the product, and can also be adjusted



# Suction box device



Vacuum suction box, the suction box is firm, not easy to drop, automatic box opening







### Product push



After the box is opened, the booster will push the product into the box



## Automatic box sealing



Automatic ear folding, box sealing, hot-melt machine can be installed for sealing with glue



# Contact us 📉

**Application** 



### **Product Advantages**

Efficiency: The DS-B050 Cosmetic Cartoning Machine offers a production capacity of 40-50 boxes per minute, significantly increasing packaging efficiency.

Precision: Equipped with a PLC operating system, it ensures precise material handling, counting, and packaging, reducing errors.

Customizable: The machine can accommodate a range of carton sizes and paper types, making it adaptable to various cosmetic products.

Convenience: Integrated light, gas, and electricity systems simplify operation, maintenance, and

#### material handling.

International Quality: DESSION's commitment to quality is reflected in its international certifications, including CE, ROHS, and SGS, ensuring a reliable and safe packaging solution.







### **EXHIBITIONS**













- 1.