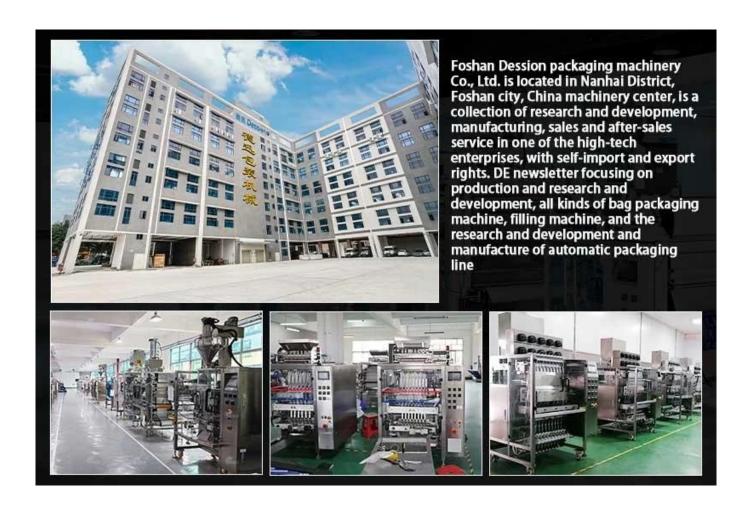

### **Product Advantages**

Efficiency: The DS-B050 Cosmetic Cartoning Machine offers a production capacity of 40-50 boxes per minute, significantly increasing packaging efficiency.

Precision: Equipped with a PLC operating system, it ensures precise material handling, counting, and packaging, reducing errors.

Customizable: The machine can accommodate a range of carton sizes and paper types, making it adaptable to various cosmetic products.

Convenience: Integrated light, gas, and electricity systems simplify operation, maintenance, and

#### material handling.

International Quality: DESSION's commitment to quality is reflected in its international certifications, including CE, ROHS, and SGS, ensuring a reliable and safe packaging solution.