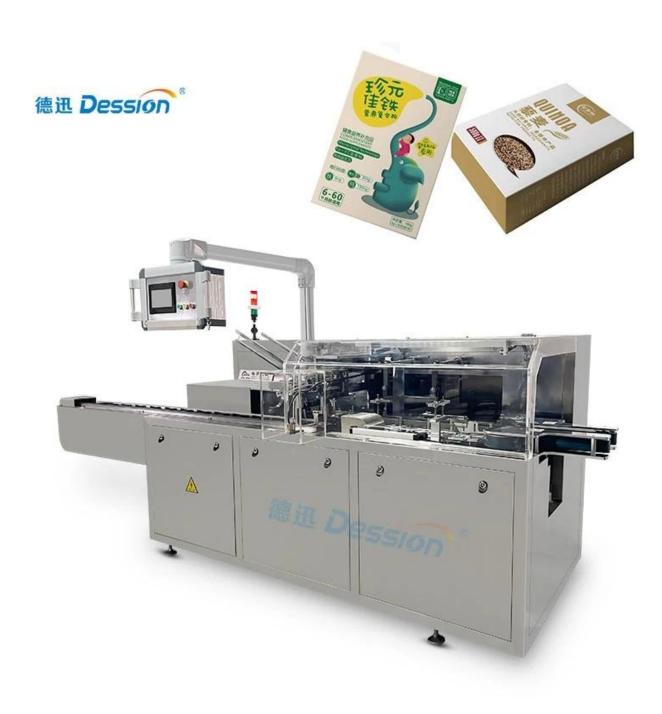

## **Cosmetics packaging solutions China supplier**

**Detailed Images** 

### **Product Advantages**

Efficiency: The DS-B050 Cosmetic Cartoning Machine offers a production capacity of 40-50 boxes per minute, significantly increasing packaging efficiency.

Precision: Equipped with a PLC operating system, it ensures precise material handling, counting, and packaging, reducing errors.

Customizable: The machine can accommodate a range of carton sizes and paper types, making it adaptable to various cosmetic products.

Convenience: Integrated light, gas, and electricity systems simplify operation, maintenance, and

#### material handling.

International Quality: DESSION's commitment to quality is reflected in its international certifications, including CE, ROHS, and SGS, ensuring a reliable and safe packaging solution.