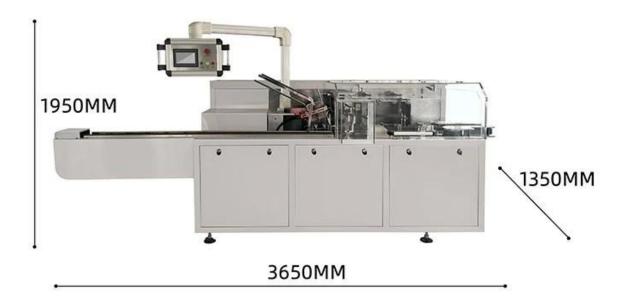

## **Product Advantages**

Efficiency: The DS-B050 Cosmetic Cartoning Machine offers a production capacity of 40-50 boxes per minute, significantly increasing packaging efficiency.

Precision: Equipped with a PLC operating system, it ensures precise material handling, counting, and packaging, reducing errors.