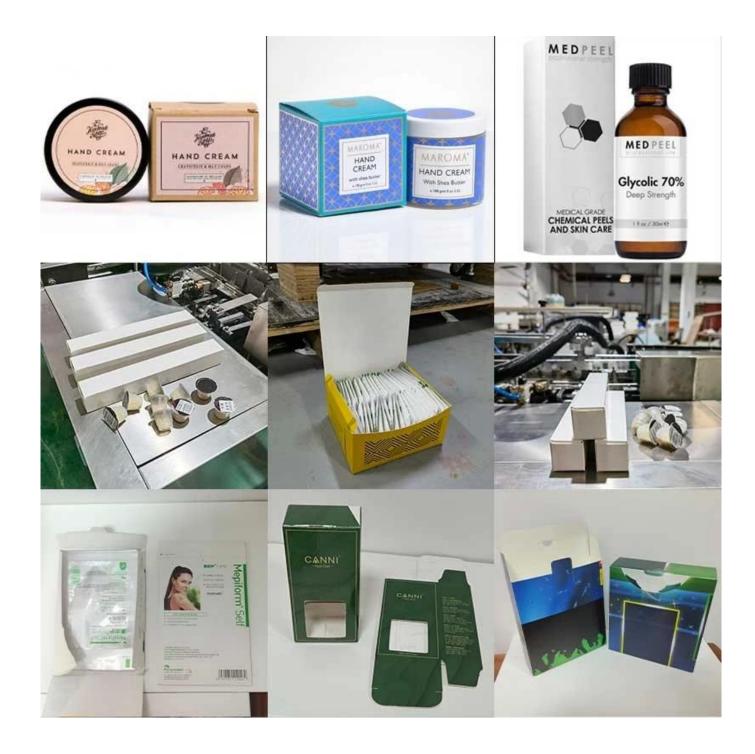

## **Cost-effective Cartoning Solutions from the Leading Supplier**



**Detailed Images** 











## Suction box device



Vacuum suction box, the suction box is firm, not easy to drop, automatic box opening







**Product push** 

After the box is opened, the booster will push the product into the box



Contact us

Application



## **Product Advantages**

Efficiency: The DS-B050 Cosmetic Cartoning Machine offers a production capacity of 40-50 boxes per minute, significantly increasing packaging efficiency.

Precision: Equipped with a PLC operating system, it ensures precise material handling, counting, and packaging, reducing errors.

Customizable: The machine can accommodate a range of carton sizes and paper types, making it adaptable to various cosmetic products.

Convenience: Integrated light, gas, and electricity systems simplify operation, maintenance, and

material handling.

International Quality: DESSION's commitment to quality is reflected in its international certifications, including CE, ROHS, and SGS, ensuring a reliable and safe packaging solution.



Contact us 📉



- 1. With professional after-sal