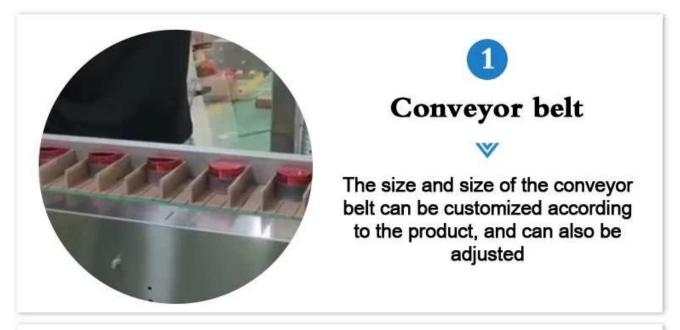

## **Cost-effective Cartoning Solutions from the Leading Supplier**



**Detailed Images** 











## Suction box device



Vacuum suction box, the suction box is firm, not easy to drop, automatic box opening







**Product push** 

After the box is opened, the booster will push the product into the box



Contact us

Application



## **Product Advantages**

Efficiency: The DS-B050 Cosmetic Cartoning Machine offers a production capacity of 40-50 boxes per minute, significantly increasing packaging efficiency.

Precision: Equipped with a PLC operating system, it ensures precise material handling, counting, and packaging, reducing errors.

Customizable: The machine can accommodate a range of carton sizes and paper types, making it adaptable to various cosmetic products.

Convenience: Integrated light, gas, and electricity systems simplify operation, maintenance, and

material handl