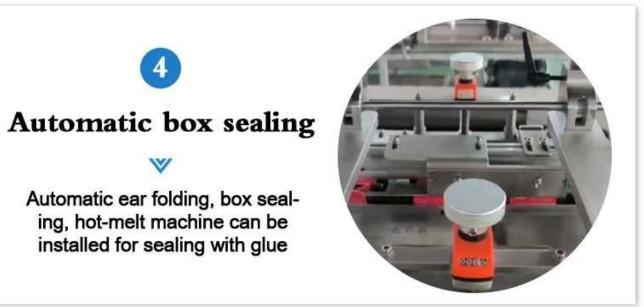

## **Cost-effective Cartoning Solutions from the Leading Supplier**



**Detailed Images** 











## Suction box device



Vacuum suction box, the suction box is firm, not easy to drop, automatic box opening







**Product push** 

After the box is opened, the booster will push the product into the box



Contact us

Application



## **Product Advantages**

Efficiency: The DS-B050 Cosmetic Cartoning Machine offers a production capacity of 40-50 boxes per minute, significantly increasing packaging efficiency.

Precision: Equipped with a PLC operating system, it ensures precise material handling, counting, and packaging, reducing errors.

Customizable: The machine can accommodate a range of carton sizes and paper types, making it adaptable to various cosmetic products.

Convenience: Integrated light, gas, and electricity systems simplify operation, maintenance, and

material handling.

International Quality: DESSION's commitment to quality is reflected in its international certifications, including CE, ROHS, and SGS, ensuring a reliable and safe packaging solution.



Contact us 📉



- 1.