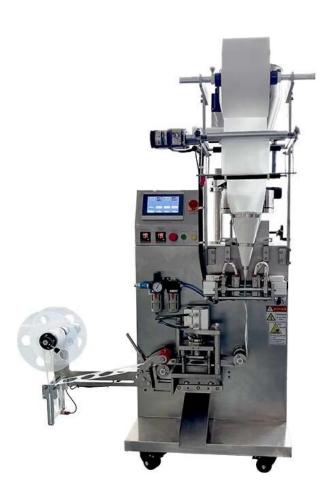

# < APPLICATION SCENARIOS >>

Filter paper

< MACHINE ADVANTAGES >

- 1. Imported PLC touch type 7-inch large screen.
- 2. Packaging and sealing intelligent temperature control display, with temperature adjustable at will.
- 3. High-precision measuring cup cutting, with an accuracy of up to

- 4. Installation and composition of imported components, with an 8-10 years service life.
- 5. The intelligent film-loading device adopts multiple film rolling shafts, ensuring stable film feeding, smooth film pulling, and no wrinkles.
- 6. Intelligent alarm system: if a malfunction occurs, the screen will display, making troubleshooting easier.
- 7. Before shipment, use similar products to test the machine to ensure it is 100% normal and meets the customer's product requirements.

# < MACHINE DETAIL MARKINGS >

# **MACHANICAL STRUCTURE**

**DETAIL** 