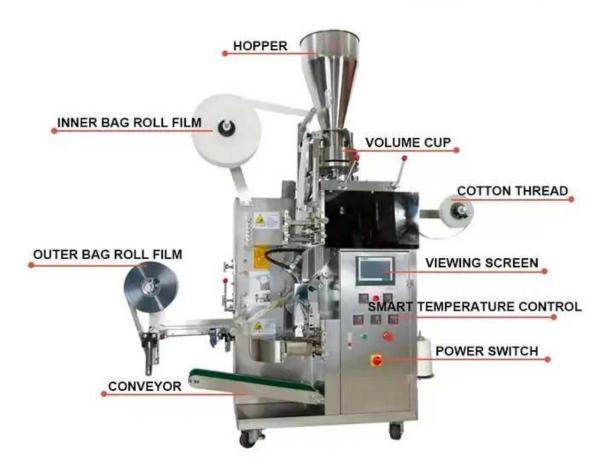

# < MACHINE DETAIL MARKINGS >

# **MACHANICAL STRUCTURE**

**DETAIL** 

# 01 FEEDING HOPPER

Stainless steel 304 material.

Food grade, smooth surface.

Big capacity

02 FEEDING TRAY

Messuring cup type design is tomake the feeding evenly.Moreover, the feeding speed isvery fast.

# 03

### LINE FEEDING

Combine label with rope byheating, then convey the finishedline to the inner bag and hot seathem together.

# 04 INNER PACKING

This part makes inner bag, fill in raw materials and hot seal theline in the top of the bag

# 05 MECHANICAL ARM

Clamp the finished inner bagand put it into the outer bag.

# 06 CONTROL PANEL

Intelligent control panel, easy to operate, precise control, safe and convenient