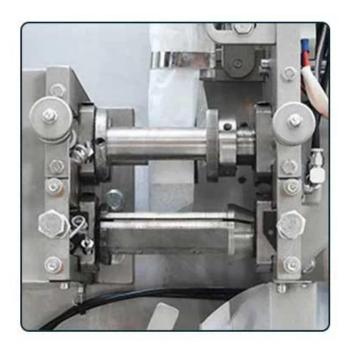

### LINE FEEDING

Combine label with rope byheating, then convey the finishedline to the inner bag and hot seathem together.