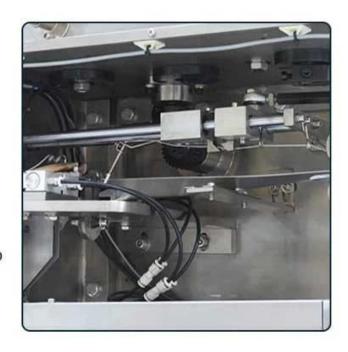

no wrinkles.
- 6. Intelligent alarm system: if a malfunction occurs, the screen will display, making troubleshooting easier.
- 7. Before shipment, use similar products to test the machine to ensure it is 100% normal and meets the customer's product requirements.



# < MACHINE DETAIL MARKINGS >

# **MACHANICAL STRUCTURE**



**DETAIL** 



# 01 FEEDING HOPPER

Stainless steel 304 material.

Food grade, smooth surface.

Big capacity

02 FEEDING TRAY

Messuring cup type design is tomake the feeding evenly.Moreover, the feeding speed isvery fast.





# 03

### LINE FEEDING

Combine label with rope byheating, then convey the finishedline to the inner bag and hot seathem together.

# 04 INNER PACKING

This part makes inner bag, fill in raw materials and hot seal theline in the top of the bag





# 05 MECHANICAL ARM

Clamp the finished inner bagand put it into the outer bag.

# 06 CONTROL PANEL

Intelligent control panel, easy to operate, precise control, safe and convenient







#### FOSHAN DESSION PACKAGING MACHINERY CO., LTD.

Foshan Dession Packaging Machinry o, Ltd. is ocated in China Machinery Center, Nanhai District,-Foshan city, Dession is a collection of research and-development,manufacturing, ales and ater-sales service in one of the high-tech enterprises, It has the self-import and export rights.DE newsleter focusing orproduction and research and development, all kinds of bag packaging machine, flling machine, and the research and development and manufacture oiautomatic packapine line.with superior performance advanced technoley,easy operation. easy maintenance.saf