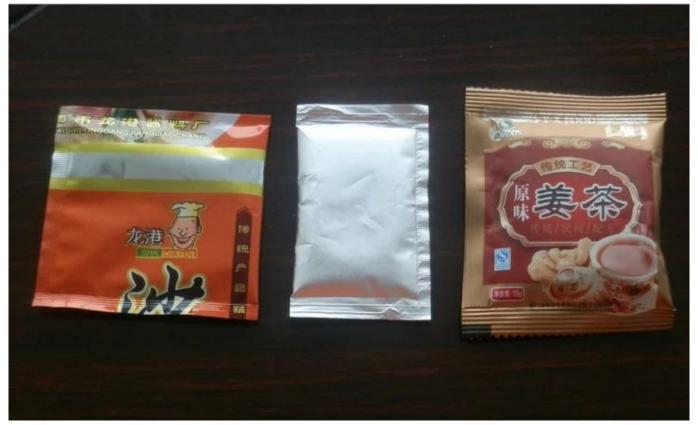

# **Package Materials**

Packaging material can be PE/polyethylene,PE/aluminum plating, pet/PE, pp, and other heat sealing packaging materials, etc. (Film thickness: 4C - 12C)