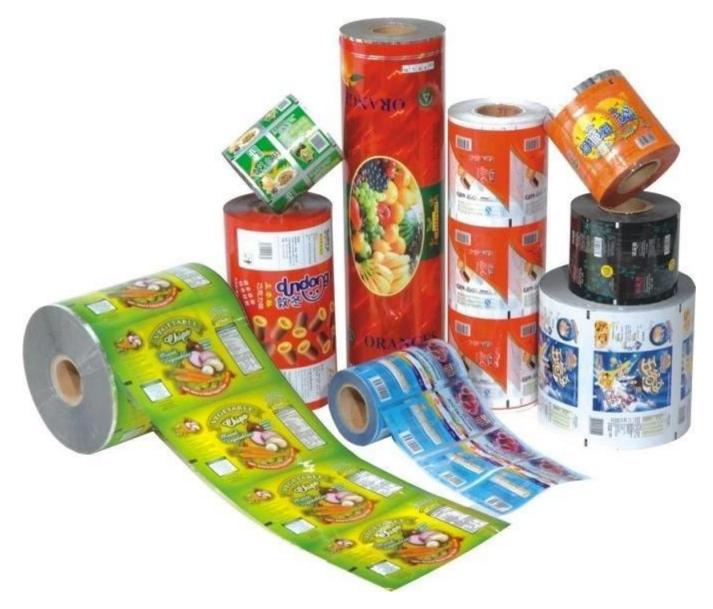

# **Package Materials**

Packaging material can be PE/polyethylene,PE/aluminum plating, pet/PE, pp, and other heat sealing packaging materials, etc. (Film thickness: 4C - 12C)