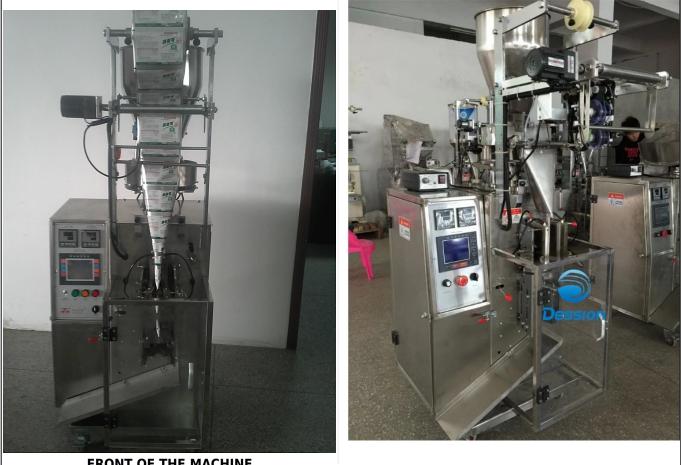

# **Machine Details**

**FRONT OF THE MACHINE** 

LEFT SIDE OF THE MACHINE

## Dession automatic packaging machine

Same 304# stainless steel material, Our Dession, offer you 360° different surface treatment