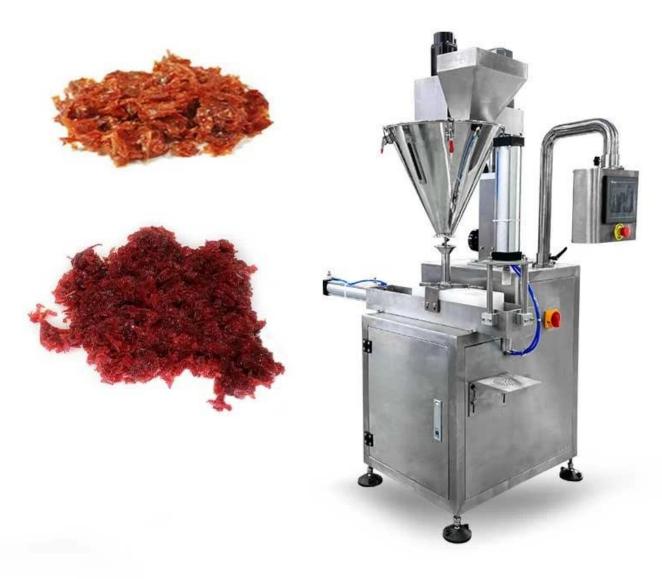

#### **Product Advantages**

- 1 High efficiency: The Vertical Shisha Tobacco Packing Machine is designed to pack shisha tobacco at a rapid pace, which can significantly increase production efficiency and reduce labor costs.
- 2 Accuracy: The machine is equipped with high-precision load cells and digital control systems, ensuring accurate weighing and packaging of shisha tobacco.

3 Versatility: The machine can pack a variety of materials, including shisha tobacco paste, Arab shisha tobacco paste, and Turkey shisha tobacco paste, making it an ideal choice for manufacturers with diverse product lines.

4 Customizable packaging: The machine can produce pouches of different sizes, ranging from 20g to 500g, and cut them into various shapes, providing flexibility for manufacturers to meet their customers' needs.