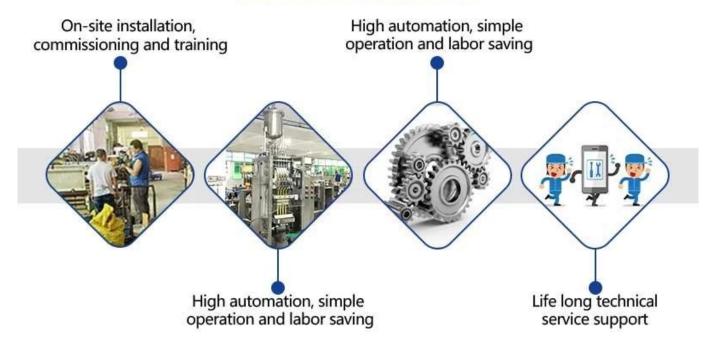

# AFTER-SALES SERVICE

- 1. With professional after-sales service team, we can provide you with a satisfied and technical service no matter which country you are in;
- 2. Any videos of packing machine installation, adjusting, setting, maintenance are available for any buyer;
- 3. If you got any problem when using the machine and the videos can not help, our technician will have video chatting with you to fix your problem;

(Notice: In order to save your cost, we offer various video chatting service for you, but if you insist on the service oversea, the travel expense and technician cost will paid by you.)

#### — OUR ADVANTAGE —

Dession has a professional team to provide customers with various packaging solutions.

Fully understanding the needs of customers, engineers design the most suitable solution.

We have our own processing and assembly workshop and quality inspection and debugging process to ensure the quality of the machine.

After acceptance by the customer, they are packed in international standard woodencases and shipped. If customers have any questions during the use of the machine, we will answer them in time.