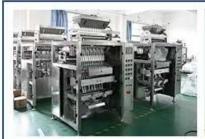

#### **Product Advantages**

- 1 High efficiency: The Vertical Shisha Tobacco Packing Machine is designed to pack shisha tobacco at a rapid pace, which can significantly increase production efficiency and reduce labor costs.
- 2 Accuracy: The machine is equipped with high-precision load cells and digital control systems, ensuring accurate weighing and packaging of shisha tobacco.

3 Versatility: The machine can pack a variety of materials, including shisha tobacco paste, Arab shisha tobacco paste, and Turkey shisha tobacco paste, making it an ideal choice for manufacturers with diverse product lines.

4 Customizable packaging: The machine can produce pouches of different sizes, ranging from 20g to 500g, and cut them into various shapes, providing flexibility for manufacturers to meet their customers' needs.