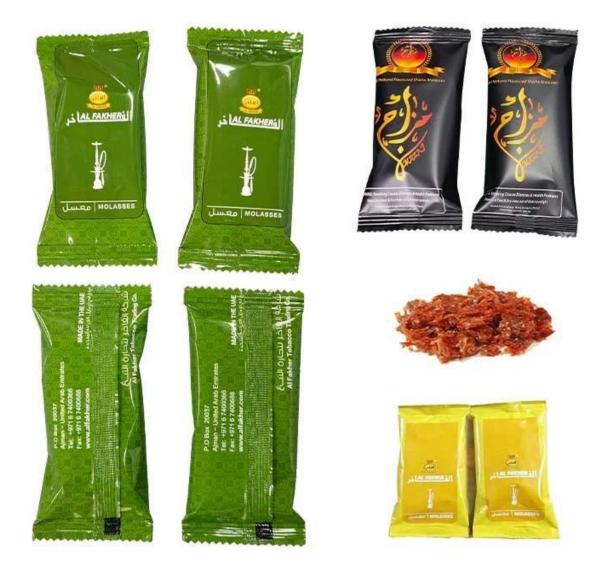

4 Customizable packaging: The machine can produce pouches of different sizes, ranging from 20g to 500g, and cut them into various shapes, providing flexibility for manufacturers to meet their customers' needs.