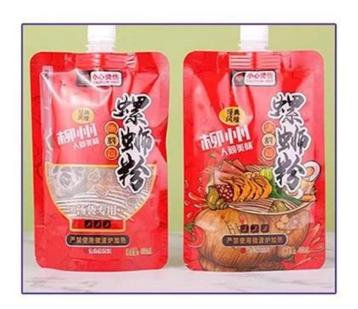

#### Customizable nozzle filler machine



## INTRODUCE

The core function is to efficiently complete the spout bag packaging

through the integrated process of automated filling and sealing to ensure sealing and hygiene standards. The products that can be produced include: juice, yogurt, sauce, honey, cosmetic essence, etc. The compact desktop structure saves space and is easy to operate. It is an ideal choice for laboratories, start-ups and flexible production.

### < APPLICATION SCENARIOS >









### < MACHINE ADVANTAGES >

- 1. 304# stainless steel, trough, filling nozzle and liquid contact parts are made of 316# stainless steel and food grade PP.
- 2. Simple operation, most adjustments are intelligently adjusted through the touch screen.
- 3. Wide application, wider applicability, suitable for filling a variety of liquids of different concentrations, supporting juice, yogurt, sauce, honey, cosmetic essence, etc.
- 4. Equipped with servo micro pump, it can fill 10-30 bags/minute



DETAIL







Capping servo motor



Bag feeding track

CONTACT NOW





#### FOSHAN DESSION PACKAGING MACHINERY CO., LTD.

Foshan Dession Packaging Machinry o, Ltd. is ocated in China Machinery Center, Nanhai District,-Foshan city, Dession is a collection of research and-development,manufacturi