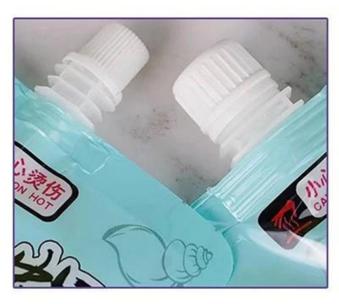

## INTRODUCE

The core function is to efficiently complete the spout bag packaging

through the integrated process of automated filling and sealing to ensure sealing and hygiene standards. The products that can be produced include: juice, yogurt, sauce, honey, cosmetic essence, etc. The compact desktop structure saves space and is easy to operate. It is an ideal choice for laboratories, start-ups and flexible production.

### < APPLICATION SCENARIOS >