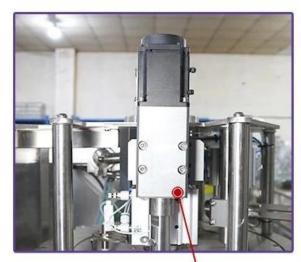

hygiene standards. The products that can be produced include: juice, yogurt, sauce, honey, cosmetic essence, etc. The compact desktop structure saves space and is easy to operate. It is an ideal choice for laboratories, start-ups and flexible production.

### < APPLICATION SCENARIOS >









### < MACHINE ADVANTAGES >

- 1. 304# stainless steel, trough, filling nozzle and liquid contact parts are made of 316# stainless steel and food grade PP.
- 2. Simple operation, most adjustments are intelligently adjusted through the touch screen.
- 3. Wide application, wider applicability, suitable for filling a variety of liquids of different concentrations, supporting juice, yogurt, sauce, honey, cosmetic essence, etc.
- 4. Equipped with servo micro pump, it can fill 10-30 bags/minute



DETAIL







Capping servo motor



Bag feeding track

CONTACT NOW





#### FOSHAN DESSION PACKAGING MACHINERY CO., LTD.

Foshan Dession Packaging Machinry o, Ltd. is ocated in China Machinery Center, Nanhai District,-Foshan city, Dession is a collection of research and-development,manufacturing, ales and ater-sales service in one of the high-tech enterprises, It has the self-import and export rights.DE newsleter focusing orproduction and research and development, all kinds of bag packaging machine, flling machine, and the research and development and manufacture oiautomatic packapine line.with superior performance advanced technoley,easy operation. easy maintenance.safe, durable widely used in puffed food. snacfood,frozen food, agricultural and sideline products, medicine, chemical prodiand oth