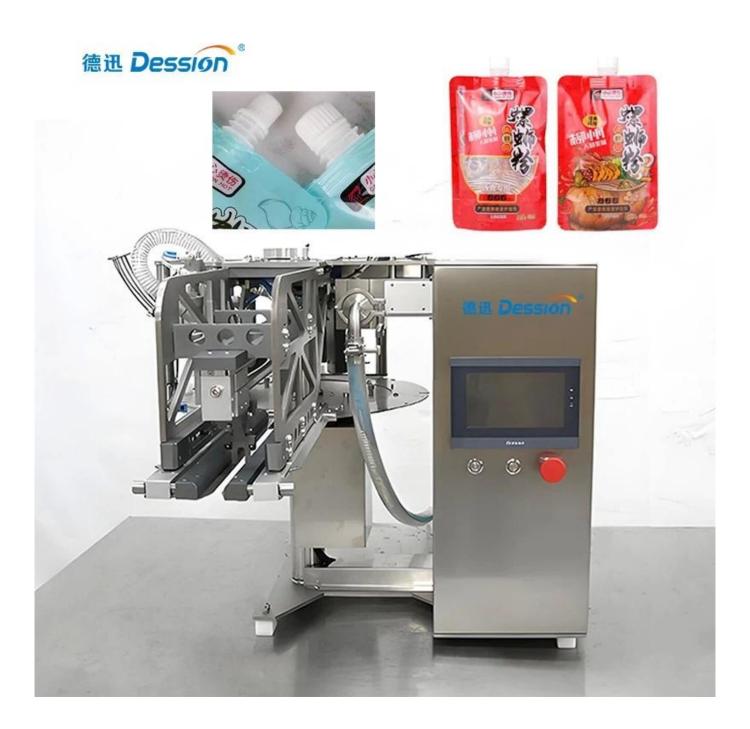

#### Customizable nozzle filler machine

## INTRODUCE

The core function is to efficiently complete the spout bag packaging

through the integrated process of automated filling and sealing to ensure sealing and hygiene standards. The products that can be produced include: juice, yogurt, sauce, honey, cosmetic essence, etc. The compact desktop structure saves space and is easy to operate. It is an ideal choice for laboratories, start-ups and flexible production.

### < MACHINE ADVANTAGES >

- 1. 304# stainless steel, trough, filling nozzle and liquid contact parts are made of 316# stainless steel and food grade PP.
- 2. Simple operation, most adjustments are intelligently adjusted through the touch screen.
- 3. Wide application, wider applicability, suitable for filling a variety of liquids of different concentrations, supporting juice, yogurt, sauce, honey, cosmetic essence, etc.
- 4. Equipped with servo micro pump, it can fill 10-30 bags/minute