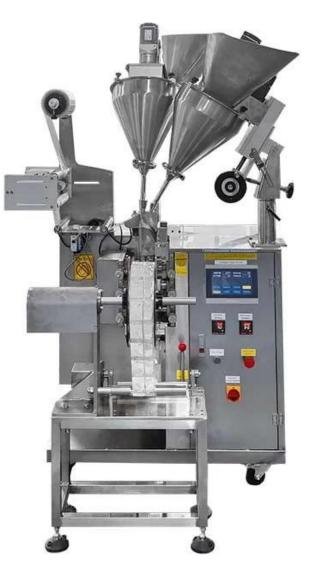

## **INTRODUCE**

This automated system offers precise measurements, quick packaging, and user-friendly touchscreen operation. Elevate your production with advanced technology, stability, and reliability.

# < APPLICATION SCENARIOS >

Linking bag

< MACHINE ADVANTAGES >

1. Suitable for particle measurement packing in food, medicine, chemical, and cosmetic industries.

2. Fully automated operations, including bag making, measuring, filling, sealing, cutting, and counting.

3. Touch screen operation, PLC control, stepper motor for bag length control, stable performance, and accurate detection.

4. Intelligent temperature controller and PID control for precise temperature management.