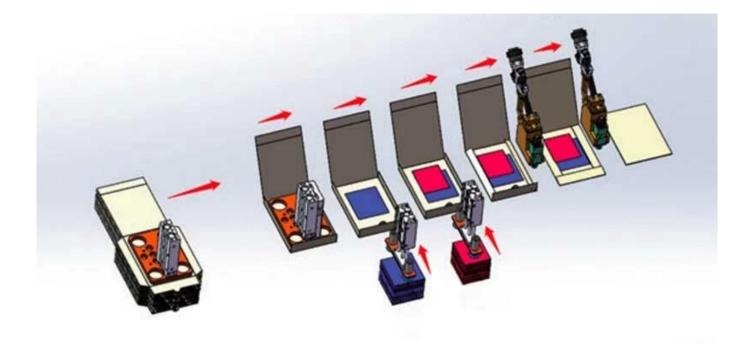

# **DESSION Innovative Envelope Wrapping Machine for Precise Packaging**

**Detailed Images** 

Conveyor belt

Vacuum suction box

Envelope shape holder, can be customized, according to the size requirements to customize the desired shape

With adjustment function, adjust and customize according to needs

Vacuum suction device

Sealing, spray glue

Electric eye induction, vacuum adsorption

Automatic ear folding, box sealing, glue spraying

## **Application**

One machine meets the needs of various products, and products of different shapes can be customized