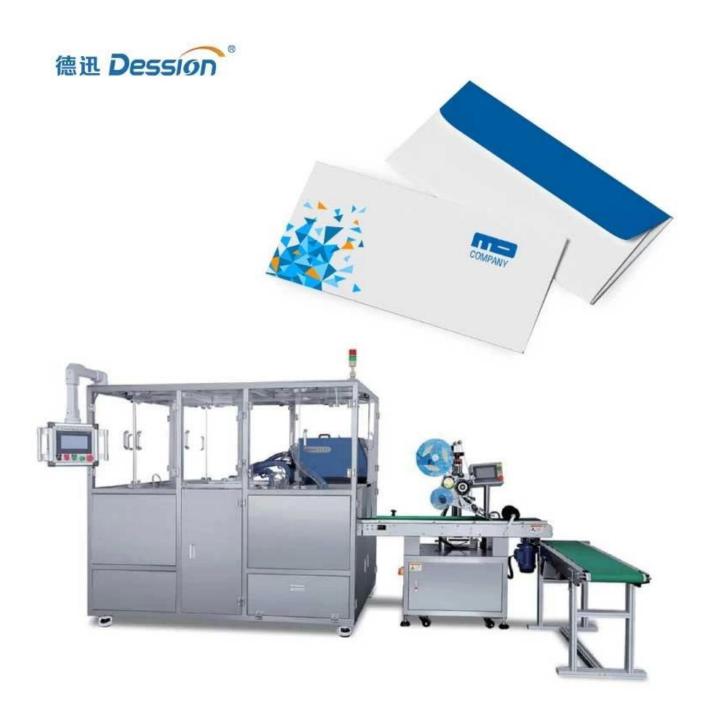

# **DESSION Innovative Envelope Wrapping Machine for Precise Packaging**

**Detailed Images** 

Conveyor belt

Vacuum suction box

Envelope shape holder, can be customized, according to the size requirements to customize the desired shape

With adjustment function, adjust and customize according to needs

Vacuum suction device

Sealing, spray glue

Electric eye induction, vacuum adsorption

Automatic ear folding, box sealing, glue spraying

## **Application**

One machine meets the needs of various products, and products of different shapes can be customized