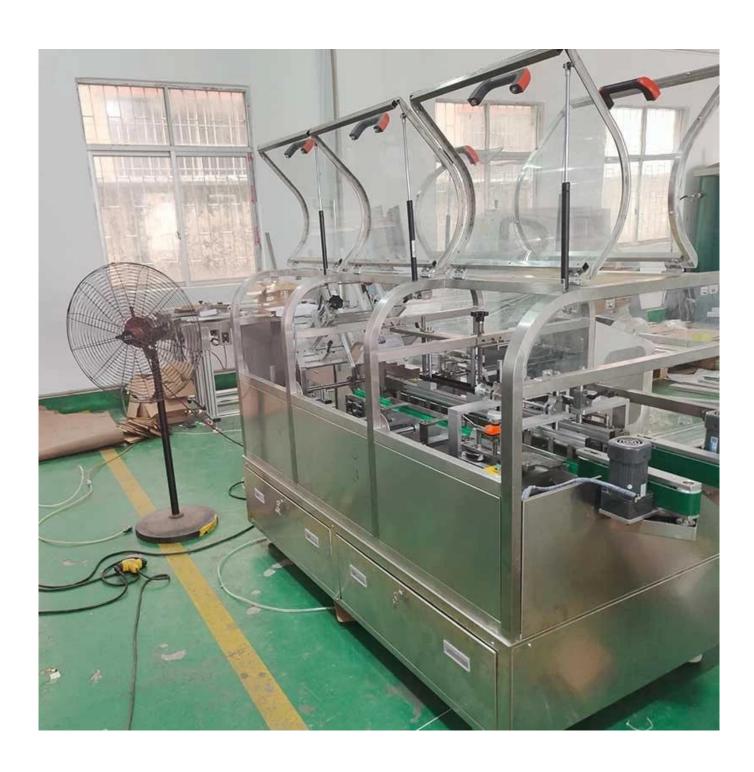

Dession has a professional team to provide customers with various packaging solutions.

Fully understanding the needs of customers, engineers design the most suitable solution.

We have our own processing and assembly workshop and quality inspection and debugging process to ensure the quality of the machine.

After acceptance by the customer, they are packed in international standard woodencases and shipped. If customers have any questions during the use of the machine, we will answer them in time.

**Packaging Shipping** 