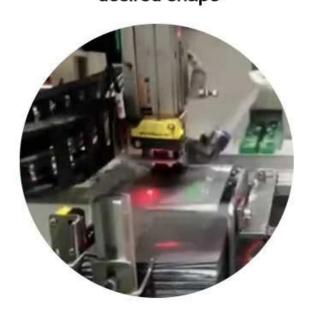

With adjustment function, adjust and customize according to needs

Vacuum suction device

Sealing, spray glue

Electric eye induction, vacuum adsorption

Automatic ear folding, box sealing, glue spraying