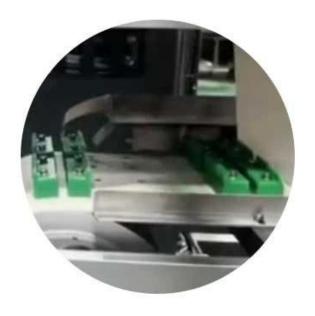

# **DESSION Innovative Envelope Wrapping Machine for Precise Packaging**

**Detailed Images** 

Conveyor belt

Vacuum suction box

Envelope shape holder, can be customized, according to the size requirements to customize the desired shape

With adjustment function, adjust and customize according to needs

Vacuum suction device

Sealing, spray glue

Electric eye induction, vacuum adsorption

Automatic ear folding, box sealing, glue spraying