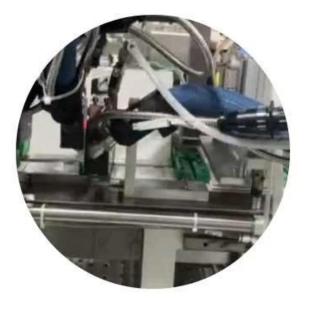

# **DESSION Innovative Envelope Wrapping Machine for Precise Packaging**

**Detailed Images** 

Conveyor belt

Vacuum suction box

Envelope shape holder, can be customized, according to the size requirements to customize the desired shape

With adjustment function, adjust and customize according to needs

Vacuum suction device

Sealing, spray glue

Electric eye induction, vacuum adsorption

Automatic ear folding, box sealing, glue spraying