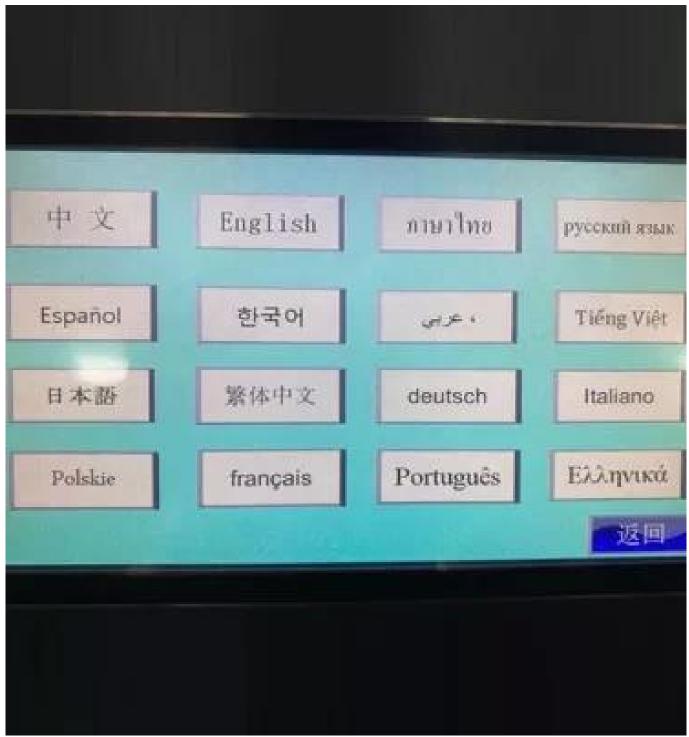

# AUTOMATIC FLOW PACKING MACHINE

Set parameters on touch screen

Put the product on conveyor

The packing bag forming

The bag auto sealing

The bag cutting and output

Multilingual touch screen

High sensitivity eye sensor

process with soft bags. 5, Bag making equipment can be changed according to customer requirements and specific products.

6□Optional English or other language display screenEasy and simple operation. Both Packaging speed and bag length It can be set in one click.