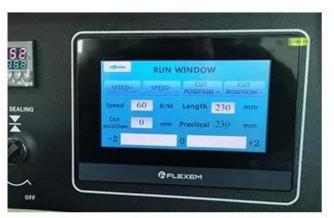

# AUTOMATIC FLOW PACKING MACHINE

Set parameters on touch screen

Put the product on conveyor

The packing bag forming

The bag auto sealing

The bag cutting and output

Multilingual touch screen

High sensitivity eye sensor