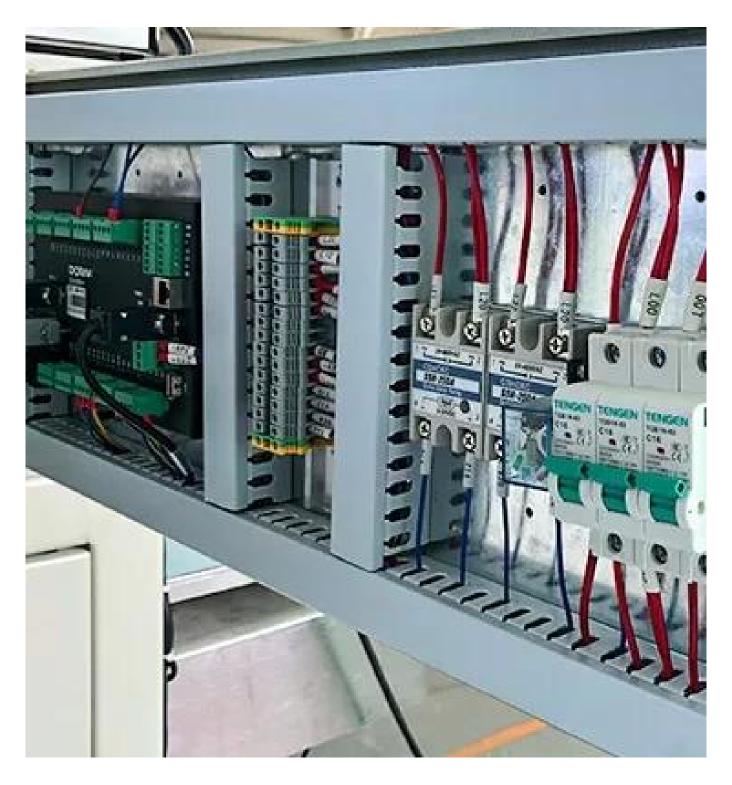

DS-250X Good Quality Automatic Horizontal Pillow Roll Nut/Candy/Bread Wrapping Sealing Machine

### **Producer a description**

Automatic flow packing machine is a widely used filling machine. Suitable for all kinds of product packaging. Including medical supplies, vegetables, meat, baked bread, snacks, desserts, daily necessities, hardware accessories, etc.















# **Device pictures:**

# AUTOMATIC FLOW PACKING MACHINE



Set parameters on touch screen



Put the product on conveyor



The packing bag forming



The bag auto sealing



The bag cutting and output











Multilingual touch screen



High sensitivity eye sensor



replaceable Ex sack



### electronic control component

### **Machine characteristics**

- 1 Imported PLC Full computer control system, color touch screen, easy to operate, intuitive and efficient.
- 2 servo film transfer system, Imported color code sensor, accurate positioning, Excellent overall performance and beautiful packaging.
- 3, a variety of Automatic alarm protection functions to reduce loss.
- 4 Flat cut, engrave cut, join cut It can be achieved by changing tools; Easy

process with soft bags. 5, Bag making equipment can be changed according to customer requirements and specific products.

6□Optional English or other language display screenEasy and simple operation. Both Packaging speed and bag length It can be set in one click.

7□All machines have it CE certification and ROSH certification.

###