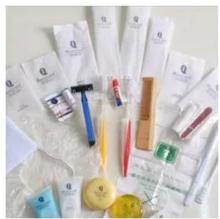

### **Producer a description**

Automatic flow packing machine is a widely used filling machine. Suitable for all kinds of product packaging. Including medical supplies, vegetables, meat, baked bread, snacks, desserts, daily necessities, hardware accessories, etc.