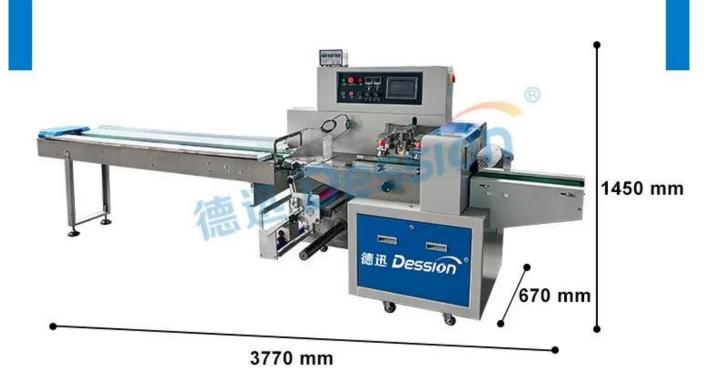

DS-250X Good Quality Automatic Horizontal Pillow Roll Nut/Candy/Bread Wrapping Sealing Machine

### **Producer a description**

Automatic flow packing machine is a widely used filling machine. Suitable for all kinds of product packaging. Including medical supplies, vegetables, meat, baked bread, snacks, desserts, daily necessities, hardware accessories, etc.















# **Device pictures:**

# AUTOMATIC FLOW PACKING MACHINE



Set parameters on touch screen



Put the product on conveyor



The packing bag forming



The bag auto sealing



The bag cutting and output











Multilingual touch screen



High sensitivity eye sensor



replaceable Ex sack



### electronic control component

### **Machine characteristics**

- 1 Imported PLC Full computer control system, color touch screen, easy to operate, intuitive and efficient.
- 2 servo film transfer system, Imported color code sensor, accurate positioning, Excellent overall performance and beautiful packaging.
- 3, a variety of Automatic alarm protection functions to reduce loss.
- 4 Flat cut, engrave cut, join cut It can be achieved by changing tools; Easy

process with soft bags. 5, Bag making equipment can be changed according to customer requirements