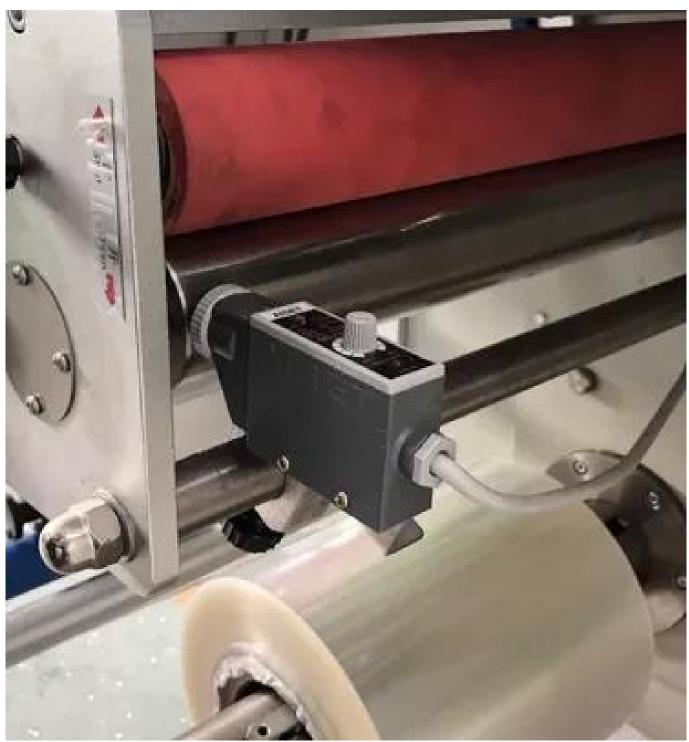

# AUTOMATIC FLOW PACKING MACHINE

Set parameters on touch screen

Put the product on conveyor

The packing bag forming

The bag auto sealing

The bag cutting and output

Multilingual touch screen

High sensitivity eye sensor

replaceable Ex sack