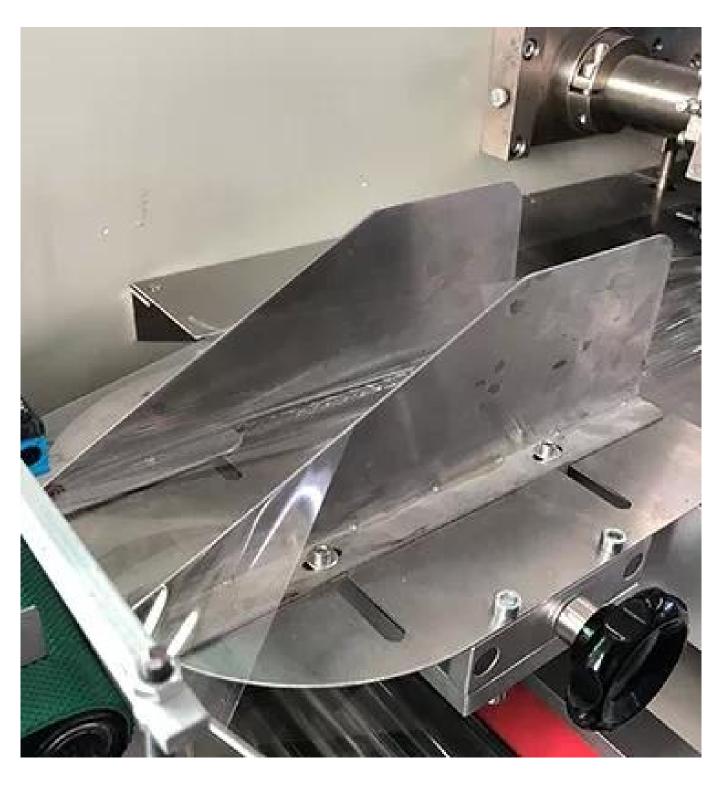

# AUTOMATIC FLOW PACKING MACHINE

Set parameters on touch screen

Put the product on conveyor

The packing bag forming

The bag auto sealing

The bag cutting and output

Multilingual touch screen

High sensitivity eye sensor