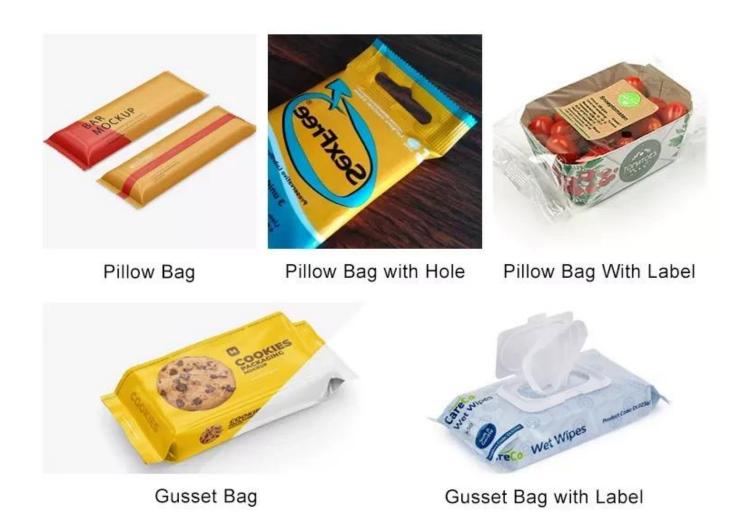

process with soft bags. 5, Bag making equipment can be changed according to customer requirements and specific products.

6□Optional English or other language display screenEasy and simple operation. Both Packaging speed and bag length It can be set in one click.