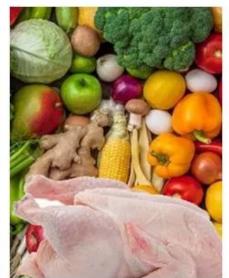

### **Producer a description**

Automatic flow packing machine is a widely used filling machine. Suitable for all kinds of product packaging. Including medical supplies, vegetables, meat, baked bread, snacks, desserts, daily necessities, hardware accessories, etc.