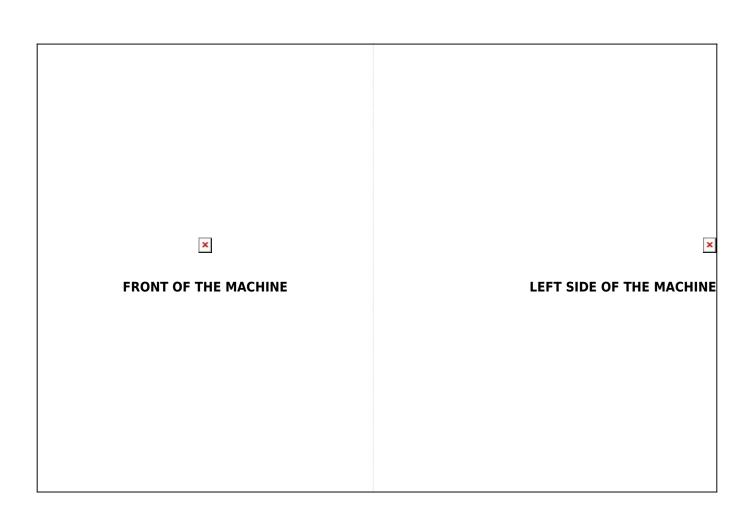

# Daily necessities buckle packing machine

#### **Function and Characteristics**

- 1. Food grade all stainless steel struction is compact and stable performance.
- 2. PLC touch screen, step motor control, easy and accurate to set the bag length.
- 3. Chain conveyer filler device can adjust packaging capacity during the running, improve productivity.
- 4. The machine completes the whole procedure of filling,bagging,date printing,charging(exhausting) automatic.
- 5. Optional device:Linked-bags device,date printer device,punching hole device,gas filling device.etc

#### **Machine Details**



## Dession semi-automatic verical packaging machine



Same 304# stainless steel material, Our Dession, offer you 360° different surface treatment

# **Application**

**Dession vertical packaging machine** widely applied for food, industries, chemicals, granules, nuts, corns, popcorns, seeds, dried, desiccant, rice, tea, coffee, candies, shrimp bars and etc.



## **Package Materials**

Packaging material can be PE/polyethylene,PE/aluminum plating, pet/PE, pp, and other heat sealing packaging materials, etc. (Film thickness: 4C - 15C)



# **Packaging & Shipping**

### Packaging:

To ensure safety of packaging machinery,we customize wooden boxes according to the size of the packaging machinery .

#### Shipping:

Upon receipt of payment, delivery date will be in 20-30 working days,

By Ai