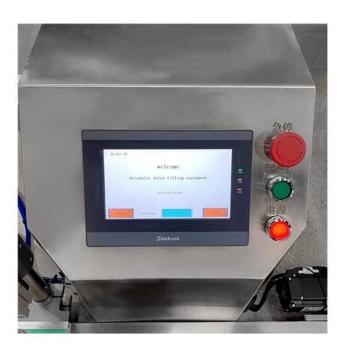

on scenarios. The products that can be produced include small-capacity packaging for beverages, sauces, cosmetics, medicines, etc., which are particularly suitable for laboratories, start-ups and flexible production lines. Its high-precision pump control system and adjustable parameters ensure the consistency and hygiene standards of the filling machine.

### < APPLICATION SCENARIOS >>=









### < MACHINE ADVANTAGES >

The whole machine is made of 304 material and has a beautiful appearance. It is equipped with a leak-stopping device to ensure the accuracy of filling. It occupies a small area and has a low cost, making it suitable for small and medium-sized enterprises and laboratories. The operation is convenient and multiple filling specifications can be adjusted.



### DETAIL







PLC control panel

### **COMPANY PROFILE**





#### FOSHAN DESSION PACKAGING MACHINERY CO., LTD.

Foshan Dession Packaging Machinry o, Ltd. is ocated in China Machinery Center, Nanhai District,-Foshan city, Dession is a collection of research and-development,manufacturing, ales and ater-sales service in one of the high-tech enterprises, It has the self-import and export rights.DE newsleter focusing orproduction and research and development, all kinds of bag packaging machine, flling machine, and the research and development and manufacture oiautomatic packapine line.with superior performance advanced technoley,easy operation. easy maintenance.safe, durable widely used in puffed food. snacfood,frozen food, agricultural and sideline products, medicine, chemical prodiand otherfields-to mee