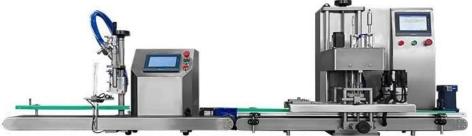

### **Desktop - Type Conveyor Filling Machine**

### INTRODUCE

This equipment features a compact desktop design and an integrated

conveyor belt automation system, specifically designed for efficient and precise filling of liquids or viscous substances. The core function is to significantly enhance production efficiency through an integrated process of continuous conveying, positioning filling and sealing, and it is suitable for small-batch and multi-variety production scenarios. The products that can be produced include small-capacity packaging for beverages, sauces, cosmetics, medicines, etc., which are particularly suitable for laboratories, start-ups and flexible production lines. Its high-precision pump control system and adjustable parameters ensure the consistency and hygiene standards of the filling machine.