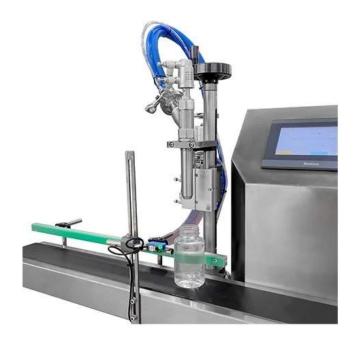

uction scenarios. The products that can be produced include small-capacity packaging for beverages, sauces, cosmetics, medicines, etc., which are particularly suitable for laboratories, start-ups and flexible production lines. Its high-precision pump control system and adjustable parameters ensure the consistency and hygiene standards of the filling machine.

### < APPLICATION SCENARIOS >>=









### < MACHINE ADVANTAGES >

The whole machine is made of 304 material and has a beautiful appearance. It is equipped with a leak-stopping device to ensure the accuracy of filling. It occupies a small area and has a low cost, making it suitable for small and medium-sized enterprises and laboratories. The operation is convenient and multiple filling specifications can be adjusted.



### DETAIL







PLC control panel

### **COMPANY PROFILE**





#### FOSHAN DESSION PACKAGING MACHINERY CO., LTD.

Foshan Dession Packaging Machinry o, Ltd. is ocated in China Machinery Center, Nanhai District,-Foshan city, Dession is a collection of research and-development,manufacturing, ales and ater-sales service in one of the high-tech enterprises, It has the self-import and export rights.DE newsleter focusing orproduction and research and development, all kinds of bag packaging machine, flling machine, and the research and development and manufacture oiautomatic packapine line.with superior performance advanced technoley,easy operation. easy maintenance.safe, durable widely used in puffed food. snacfood,frozen food, agricultural and sideline products, medicine, chemical prodiand otherfields-to