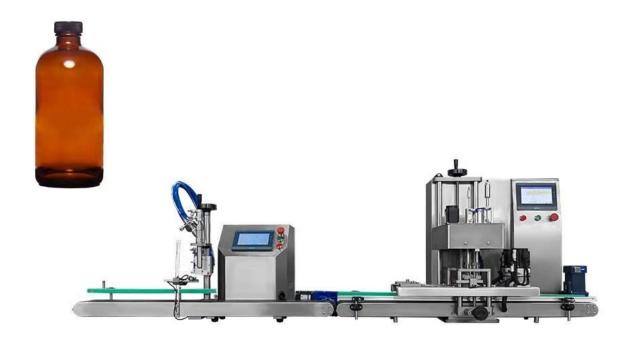

### Desktop conveyor belt filling machine

### INTRODUCE

This equipment features a compact desktop design and an integrated

conveyor belt automation system, specifically designed for efficient and precise filling of liquids or viscous substances. The core function is to significantly enhance production efficiency through an integrated process of continuous conveying, positioning filling and sealing, and it is suitable for small-batch and multi-variety production scenarios. The products that can be produced include small-capacity packaging for beverages, sauces, cosmetics, medicines, etc., which are particularly suitable for laboratories, start-ups and flexible production lines. Its high-precision pump control system and adjustable parameters ensure the consistency and hygiene standards of the filling machine.

### < MACHINE ADVANTAGES >

The whole machine is made of 304 material and has a beautiful appearance. It is equipped with a leak-stopping device to ensure the accuracy of filling. It occupies a small area and has a low cost, making it suitable for small and medium-sized enterprises and laboratories. The operation is convenient and multiple filling specifications can be adjusted.