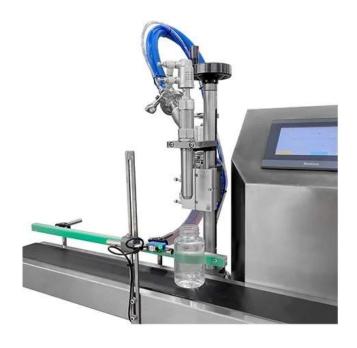

### INTRODUCE

This equipment features a compact desktop design and an integrated

conveyor belt automation system, specifically designed for efficient and precise filling of liquids or viscous substances. The core function is to significantly enhance production efficiency through an integrated process of continuous conveying, positioning filling and sealing, and it is suitable for small-batch and multi-variety production scenarios. The products that can be produced include small-capacity packaging for beverages, sauces, cosmetics, medicines, etc., which are particularly suitable for laboratories, start-ups and flexible production lines. Its high-precision pump control system and adjustable parameters ensure the consistency and hygiene standards of the filling machine.

### < MACHINE ADVANTAGES >

The whole machine is made of 304 material and has a beautiful appearance. It is equipped with a leak-stopping device to ensure the accuracy of filling. It occupies a small area and has a low cost, making it suitable for small and medium-sized enterprises and laboratories. The operation is convenient and multiple filling specifications can be adjusted.