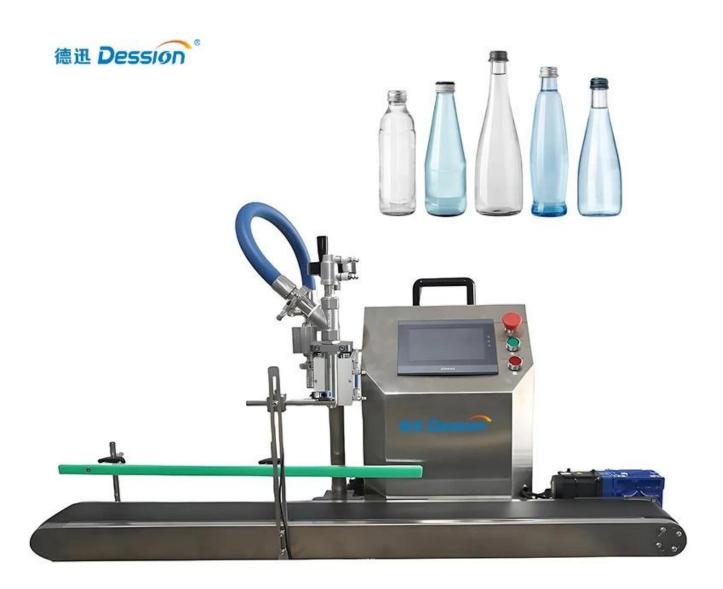

#### Desktop conveyor belt filling machine

### **INTRODUCE**

The products that can be produced include small-volume packaging (such

as bottles and bags) such as beverages, sauces, cosmetics, and medicines. It is especially suitable for laboratories, start-ups and flexible production lines. Its high-precision pump control system and adjustable parameters ensure filling consistency and hygiene standards.