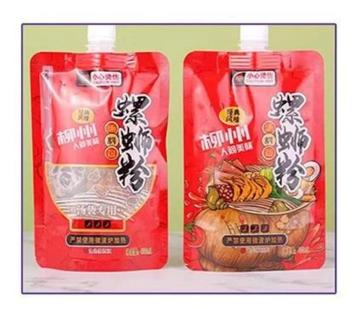

### Desktop nozzle bag filling machine



## INTRODUCE

The core function is to efficiently complete the spout bag packaging

through the integrated process of automated filling and sealing to ensure sealing and hygiene standards. The products that can be produced include: juice, yogurt, sauce, honey, cosmetic essence, etc. The compact desktop structure saves space and is easy to operate. It is an ideal choice for laboratories, start-ups and flexible production.

## < APPLICATION SCENARIOS >









## < MACHINE ADVANTAGES >

- 1. 304# stainless steel, trough, filling nozzle and liquid contact parts are made of 316# stainless steel and food grade PP.
- 2. Simple operation, most adjustments are intelligently adjusted through the touch screen.
- 3. Wide application, wider applicability, suitable for filling a variety of liquids of different concentrations, supporting juice, yogurt, sauce, honey, cosmetic essence, etc.
- 4. Equipped with servo micro pump, it can fill 10-30 bags/minute



DETAIL







Capping servo motor



Bag feeding track

CONTACT NOW





#### FOSHAN DESSION PACKAGING MACHINERY CO., LTD.

Foshan Dession Packaging Machinry o, Ltd. is ocated in China Machinery Center, Nanhai District,-Foshan city, Dession is a collection of research and-development,manufacturin