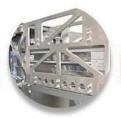

### Desktop nozzle bag filling machine

## INTRODUCE

The core function is to efficiently complete the spout bag packaging

through the integrated process of automated filling and sealing to ensure sealing and hygiene standards. The products that can be produced include: juice, yogurt, sauce, honey, cosmetic essence, etc. The compact desktop structure saves space and is easy to operate. It is an ideal choice for laboratories, start-ups and flexible production.

## < MACHINE ADVANTAGES >

- 1. 304# stainless steel, trough, filling nozzle and liquid contact parts are made of 316# stainless steel and food grade PP.
- 2. Simple operation, most adjustments are intelligently adjusted through the touch screen.
- 3. Wide application, wider applicability, suitable for filling a variety of liquids of different concentrations, supporting juice, yogurt, sauce, honey, cosmetic essence, etc.
- 4. Equipped with servo micro pump, it can fill 10-30 bags/minute