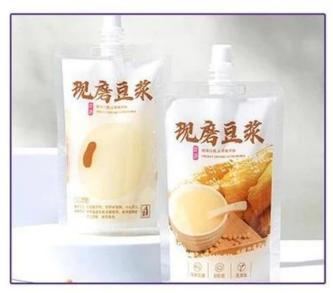

### Desktop nozzle bag filling machine



## INTRODUCE

The core function is to efficiently complete the spout bag packaging

through the integrated process of automated filling and sealing to ensure sealing and hygiene standards. The products that can be produced include: juice, yogurt, sauce, honey, cosmetic essence, etc. The compact desktop structure saves space and is easy to operate. It is an ideal choice for laboratories, start-ups and flexible production.

## < APPLICATION SCENARIOS >









## < MACHINE ADVANTAGES >

- 1. 304# stainless steel, trough, filling nozzle and liquid contact parts are made of 316# stainless steel and food grade PP.
- 2. Simple operation, most adjustments are intelligently adjusted through the touch screen.
- 3. Wide application, wider applicability, suitable for filling a variety of liquids of different concentrations, supporting juice, yogurt, sauce, honey, cosmetic essence, etc.
- 4. Equipped with servo micro pump, it can fill 10-30 bags/minute



DETAIL







Capping servo motor



Bag feeding track

CONTACT NOW





#### FOSHAN DESSION PACKAGING MACHINERY CO., LTD.

Foshan Dession Packaging Machinry o, Ltd. is ocated in China Machinery Center, Nanhai District,-Foshan city, Dession is a collection of research and-development,manufacturing,