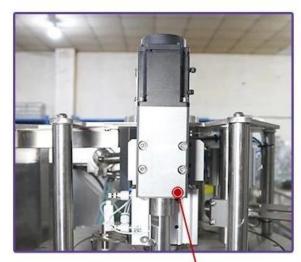

nd hygiene standards. The products that can be produced include: juice, yogurt, sauce, honey, cosmetic essence, etc. The compact desktop structure saves space and is easy to operate. It is an ideal choice for laboratories, start-ups and flexible production.

## < APPLICATION SCENARIOS >









## < MACHINE ADVANTAGES >

- 1. 304# stainless steel, trough, filling nozzle and liquid contact parts are made of 316# stainless steel and food grade PP.
- 2. Simple operation, most adjustments are intelligently adjusted through the touch screen.
- 3. Wide application, wider applicability, suitable for filling a variety of liquids of different concentrations, supporting juice, yogurt, sauce, honey, cosmetic essence, etc.
- 4. Equipped with servo micro pump, it can fill 10-30 bags/minute



DETAIL







Capping servo motor



Bag feeding track

CONTACT NOW





#### FOSHAN DESSION PACKAGING MACHINERY CO., LTD.

Foshan Dession Packaging Machinry o, Ltd. is ocated in China Machinery Center, Nanhai District,-Foshan city, Dession is a collection of research and-development,manufacturing, ales and ater-sales service in one of the high-tech enterprises, It has the self-import and export rights.DE newsleter focusing orproduction and research and development, all kinds of bag packaging machine, flling machine, and the research and development and manufacture oiautomatic packapine line.with superior performance advanced technoley,easy operation. easy maintenance.safe, durable widely used in puffed food. snacfood,frozen food, agricultural and sideline products, medicine, chemical prodiand oth