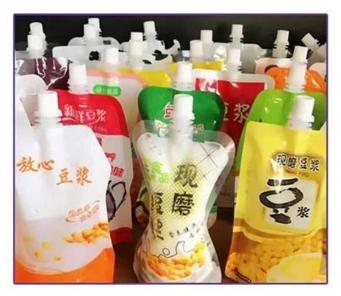

### Desktop nozzle bag filling machine



## INTRODUCE

The core function is to efficiently complete the spout bag packaging

through the integrated process of automated filling and sealing to ensure sealing and hygiene standards. The products that can be produced include: juice, yogurt, sauce, honey, cosmetic essence, etc. The compact desktop structure saves space and is easy to operate. It is an ideal choice for laboratories, start-ups and flexible production.

## < APPLICATION SCENARIOS >









## < MACHINE ADVANTAGES >

- 1. 304# stainless steel, trough, filling nozzle and liquid contact parts are made of 316# stainless steel and food grade PP.
- 2. Simple operation, most adjustments are intelligently adjusted through the touch screen.
- 3. Wide application, wider applicability, suitable for filling a variety of liquids of different concentrations, supporting juice, yogurt, sauce, honey, cosmetic essence, etc.
- 4. Equipped with servo micro pump, it can fill 10-30 bags/minute



DETAIL







Capping servo motor



Bag feeding track

CONTACT NOW





#### FOSHAN DESSION PACKAGING MACHINERY CO., LTD.

Foshan Dession Packaging Machinry o, Ltd. is ocated in China Machinery Center, Nanhai District,-Foshan city, Dession is a collection of research and-development,manufacturing, a