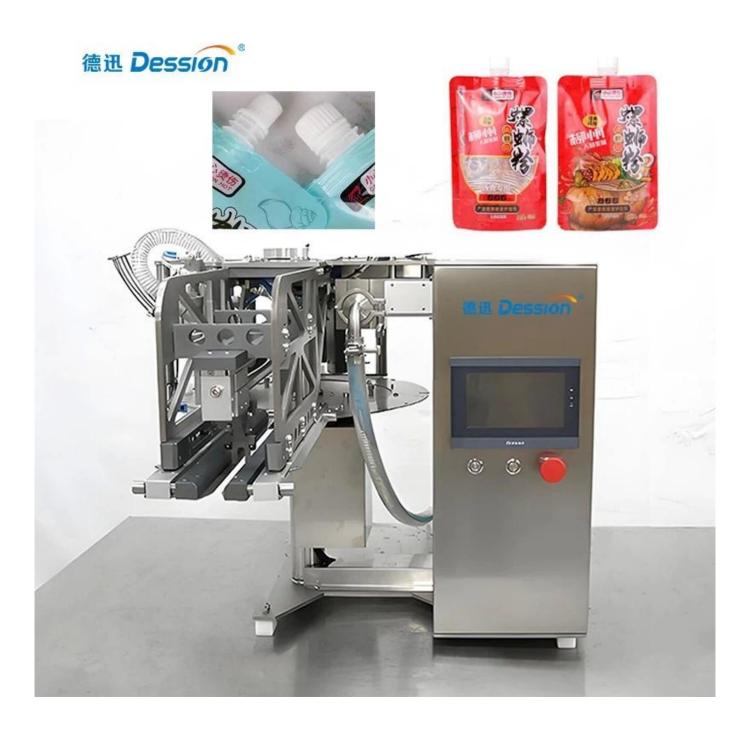

### Desktop nozzle bag filling machine

## INTRODUCE

The core function is to efficiently complete the spout bag packaging

through the integrated process of automated filling and sealing to ensure sealing and hygiene standards. The products that can be produced include: juice, yogurt, sauce, honey, cosmetic essence, etc. The compact desktop structure saves space and is easy to operate. It is an ideal choice for laboratories, start-ups and flexible production.

## < MACHINE ADVANTAGES >

- 1. 304# stainless steel, trough, filling nozzle and liquid contact parts are made of 316# stainless steel and food grade PP.
- 2. Simple operation, most adjustments are intelligently adjusted through the touch screen.
- 3. Wide application, wider applicability, suitable for filling a variety of liquids of different concentrations, supporting juice, yogurt, sauce, honey, cosmetic essence, etc.
- 4. Equipped with servo micro pump, it can fill 10-30 bags/minute