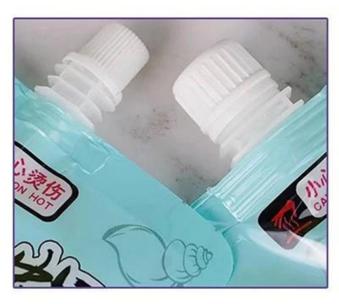

### Desktop nozzle bag filling machine



## INTRODUCE

The core function is to efficiently complete the spout bag packaging

through the integrated process of automated filling and sealing to ensure sealing and hygiene standards. The products that can be produced include: juice, yogurt, sauce, honey, cosmetic essence, etc. The compact desktop structure saves space and is easy to operate. It is an ideal choice for laboratories, start-ups and flexible production.

## < APPLICATION SCENARIOS >









## < MACHINE ADVANTAGES >

- 1. 304# stainless steel, trough, filling nozzle and liquid contact parts are made of 316# stainless steel and food grade PP.
- 2. Simple operation, most adjustments are intelligently adjusted through the touch screen.
- 3. Wide application, wider applicability, suitable for filling a variety of liquids of different concentrations, supporting juice, yogurt, sauce, honey, cosmetic essence, etc.
- 4. Equipped with servo micro pump, it can fill 10-30 bags/minute



DETAIL







Capping servo motor



Bag feeding track

CONTACT NOW





#### FOSHAN DESSION PACKAGING MACHINERY CO., LTD.

Foshan Dession Packaging Machinry o, Ltd. is ocated in China Machinery Center, Nanhai District,-Foshan city, Dession is a collection of research and-development,manufacturing, ale