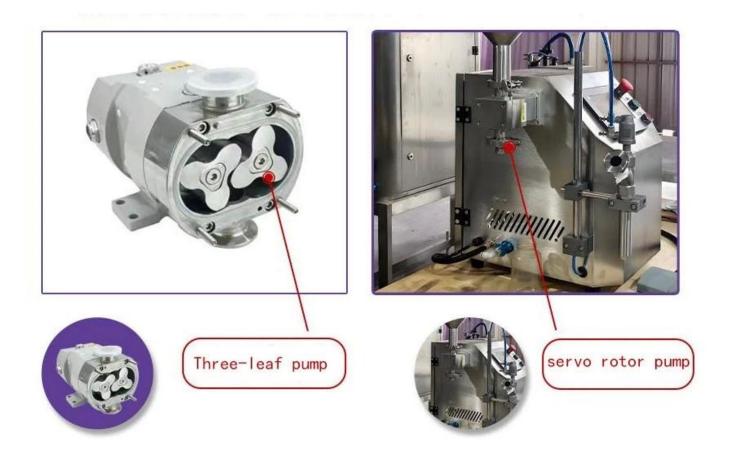

# 

Three-leaf pump conquers granular paste, pulsation-free 0 damage filling

Intelligent precision center,  $\pm 1\%$  error, 100-1000ml cut in seconds

Quick disassembly anti-pollution system, GMP cleaning completed in 30 minutes