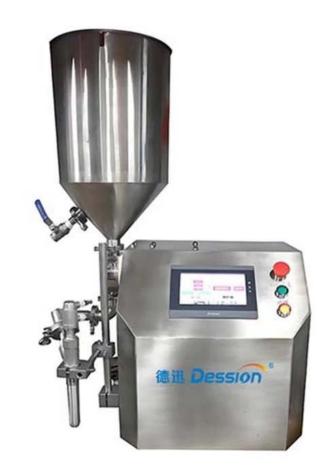

# Desktop single-head rotor pump filling machine: Compact and flexible

<

INTRODUCE

The Desktop single-head rotor pump filling machine is specially designed for high-viscosity and particle-containing liquids. It adopts a three-blade rotary pump structure to achieve pulsation-free, low-shear filling with an accuracy of plus or minus 1%. It is suitable for creams, jams, ointments and other products. Equipped with a PLC intelligent control system, it supports one-button switching of 100-1000ml capacity, equipped with a drip-proof nozzle and a quick-release cleaning structure, and meets GMP standards. It is widely used in small-batch production in the cosmetics, food, and pharmaceutical industries, 1000~2000 per hour, taking into account high precision and hygiene requirements. It is an ideal equipment for R&D trial production and flexible production.