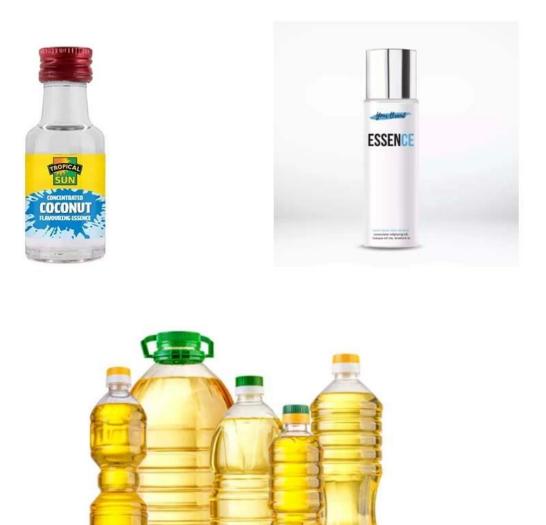

# < APPLICATION SCENARIOS >

# Desktop single-head rotor pump filling machine: Compact and flexible

<

INTRODUCE

The Desktop single-head rotor pump filling machine is specially designed for high-viscosity and particle-containing liquids. It adopts a three-blade rotary pump structure to achieve pulsation-free, low-shear filling with an accuracy of plus or minus 1%. It is suitable for creams, jams, ointments and other products. Equipped with a PLC intelligent control system, it supports one-button switching of 100-1000ml capacity, equipped with a drip-proof nozzle and a quick-release cleaning structure, and meets GMP standards. It is widely used in small-batch production in the cosmetics, food, and pharmaceutical industries, 1000~2000 per hour, taking into account high precision and hygiene requirements. It is an ideal equipment for R&D trial production and flexible production.