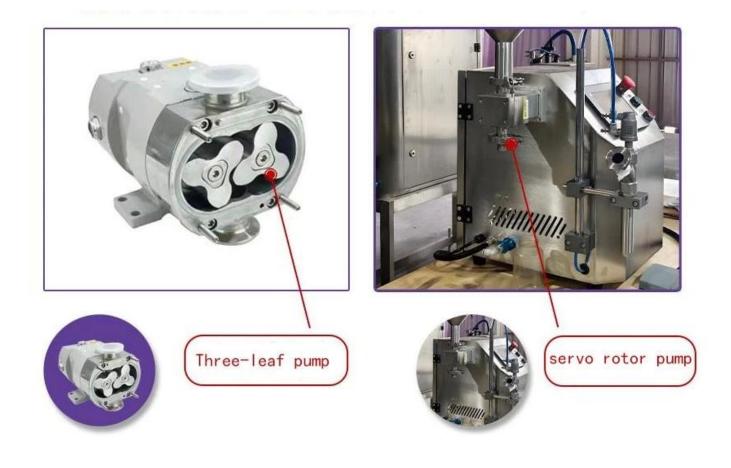

# < MACHINE ADVANTAGES >

Three-leaf pump conquers granular paste, pulsation-free 0 damage filling

Intelligent precision center,  $\pm 1\%$  error, 100-1000ml cut in seconds

Quick disassembly anti-pollution system, GMP cleaning completed in 30 minutes

# DETAIL