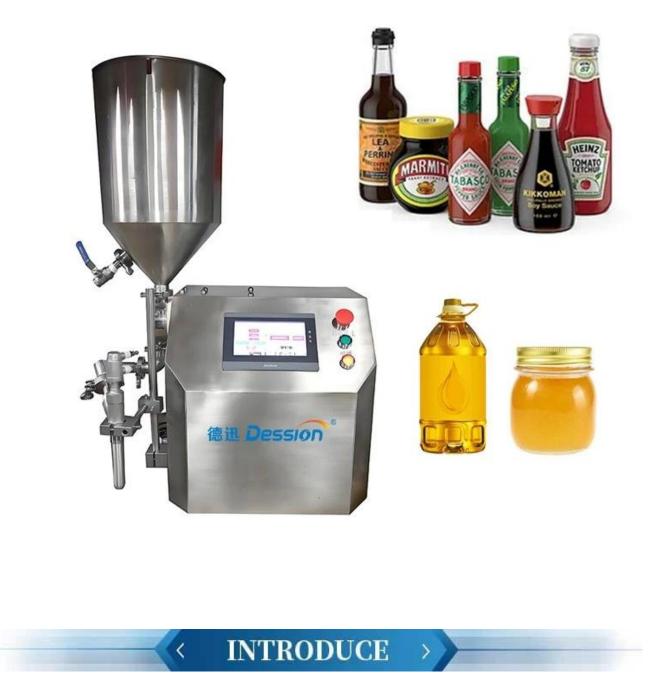

**Desktop single-head rotor pump filling machine** 

The Desktop single-head rotor pump filling machine is specially designed

for high-viscosity and particle-containing liquids. It adopts a three-blade rotary pump structure to achieve pulsation-free, low-shear filling with an accuracy of plus or minus 1%. It is suitable for creams, jams, ointments and other products. Equipped with a PLC intelligent control system, it supports one-button switching of 100-1000ml capacity, equipped with a drip-proof nozzle and a quick-release cleaning structure, and meets GMP standards. It is widely used in small-batch production in the cosmetics, food, and pharmaceutical industries, 1000~2000 per hour, taking into account high precision and hygiene requirements. It is an ideal equipment for R&D trial production and flexible production.

# < APPLICATION SCENARIOS >