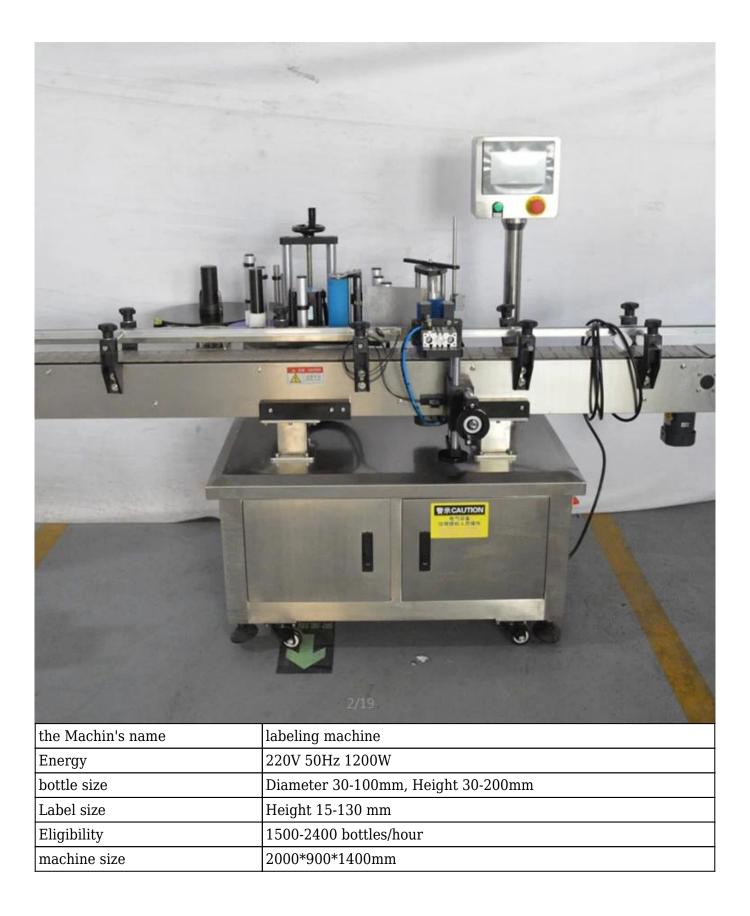

| 220 V 50/60 Hz 3 kW   |
| machine size      | 2000*3000*3000mm      |
| machine weight    | 800 kg                |



| the Machin's name | Lifting capping machine Automatic capping machine |
|-------------------|---------------------------------------------------|
| Energy            | 220V 50/60Hz 1500W                                |
| bottle height     | 38-300 mm                                         |
| cap diameter      | 20-85 mm                                          |
| Pressure          | 0.3-0.5 MPa                                       |
| Eligibility       | 1600-2400 / h                                     |
| machine size      | 2000*800*1600mm                                   |
| machine weight    | 200 kg                                            |





| the Machin's name | Unscrambler bottle                 |
|-------------------|------------------------------------|
| Diameter          | about 800 mm                       |
| machine size      | 1000*900*1300mm                    |
| carrier height    | 800-850 mm                         |
| Energy            | 220V 50/60Hz 0.37kW                |
| Weight            | 65 kg                              |
| bottle size       | Diameter 20-100mm, Height 20-150mm |

#### Strong technical team



1+ workshop









# Group photo Trusted by customers in many countries





#### **Enterprise Exhibition**





SHAN DESSION PACKAGING MACHINERY CO .. LTD













#### **One stop service**



#### Collect Customer Needs

## **Designing Solution**





#### Machine Assembly

#### Woode