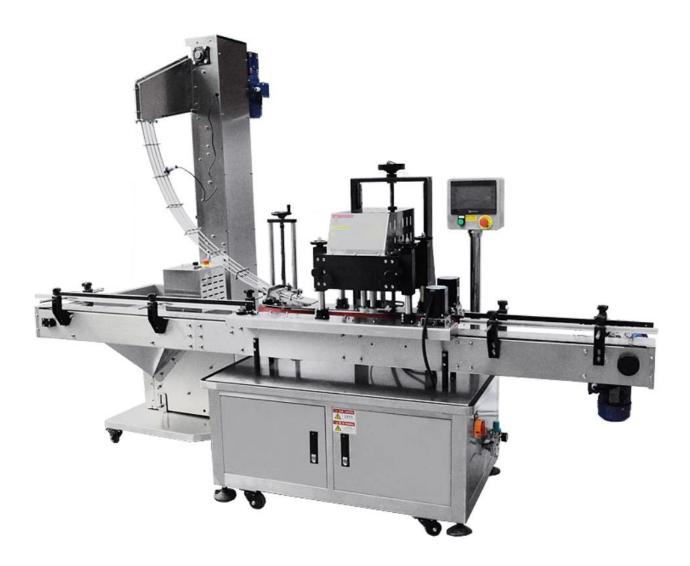

| the Machin's name | Lifting capping machine Automatic capping machine |
|-------------------|---------------------------------------------------|
| Energy            | 220V 50/60Hz 1500W                                |
| bottle height     | 38-300 mm                                         |
| cap diameter      | 20-85 mm                                          |
| Pressure          | 0.3-0.5 MPa                                       |
| Eligibility       | 1600-2400 / h                                     |
| machine size      | 2000*800*1600mm                                   |
| machine weight    | 200 kg                                            |