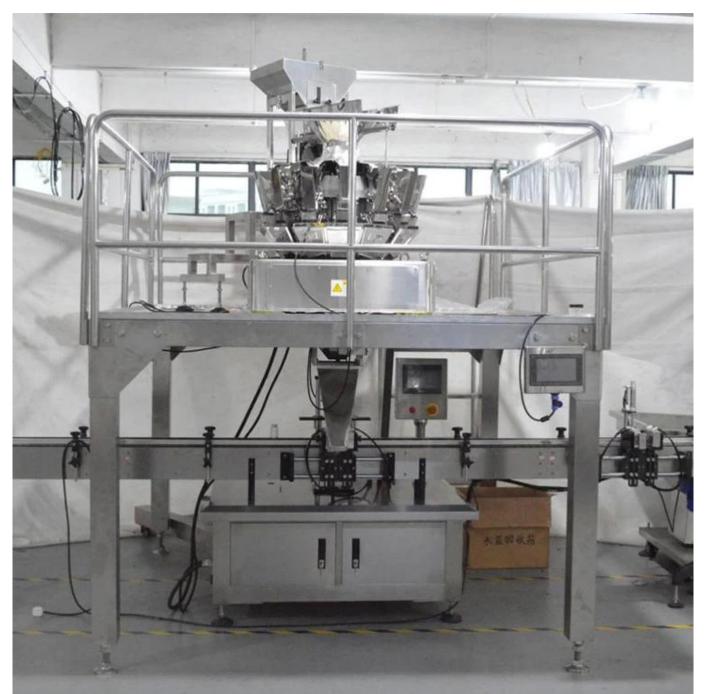

### Machine details:

| the Machin's name | Electronic scale      |
|-------------------|-----------------------|
| Eligibility       | 900-1500 bottles/hour |
| packing range     | 50-1000 gr            |
| Energy            | 220 V 50/60 Hz 3 kW   |
| machine size      | 2000*3000*3000mm      |
| machine weight    | 800 kg                |