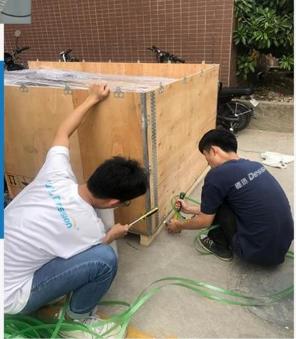

n's name | Unscrambler bottle                 |
|-------------------|------------------------------------|
| Diameter          | about 800 mm                       |
| machine size      | 1000*900*1300mm                    |
| carrier height    | 800-850 mm                         |
| Energy            | 220V 50/60Hz 0.37kW                |
| Weight            | 65 kg                              |
| bottle size       | Diameter 20-100mm, Height 20-150mm |

#### Strong technical team



1+ workshop









# Group photo Trusted by customers in many countries





#### **Enterprise Exhibition**





SHAN DESSION PACKAGING MACHINERY CO .. LTD













#### **One stop service**



#### Collect Customer Needs

## **Designing Solution**





#### Machine Assembly

#### Wooden Box Packing



# **Machine Operation Video**

We will package the machine's instruction manual and a USB flash drive with machine operation videos together with the machine.Ensure that you can use the machine as soon as you receive it. If you have something you don't understand, our after-sales team will also help you answer in time.



Pay

- 1. T/T and western Union are accepted
- 2.30% deposit before production and 70% balance before shipment
- 3. All bank charges outside China are on buyers

Shipping

- 1. Upon receipt of payment, the delivery date will be in 15-30 working days,
- 2. By air, by sea or express (DHL etc.)
- 3- Shipping cost depends on destination, shipping method and goods weight