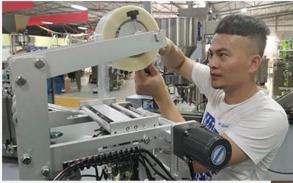

|





| the Machin's name | Unscrambler bottle                 |
|-------------------|------------------------------------|
| Diameter          | about 800 mm                       |
| machine size      | 1000*900*1300mm                    |
| carrier height    | 800-850 mm                         |
| Energy            | 220V 50/60Hz 0.37kW                |
| Weight            | 65 kg                              |
| bottle size       | Diameter 20-100mm, Height 20-150mm |

#### Strong technical team



1+ workshop









# Group photo Trusted by customers in many countries





#### **Enterprise Exhibition**





SHAN DESSION PACKAGING MACHINERY CO .. LTD













#### **One stop service**



#### Collect Customer Needs

## **Designing Solution**





#### Machine Assembly

#### Wooden Box Packing



# **Machine Operation Video**

We will package the machine's instruction manual and a USB flash drive with machine operation videos together with the machine.Ensure that you can use the machine as soon as you receive it. If you have something you don't understand, our after-sales team will also help you answer in time.



Pay

- 1. T/T and western Union are accepted
- 2.30% deposit before production and 70% balance before shipment
- 3. All bank charges outside China are on buyers

Shipping

- 1. Upon receipt of payment, the delivery date will be in 15-30 working days,
- 2. By air, by sea or express (DHL etc.)
- 3- Shipping cost depends on destination, shipping method and goods weight