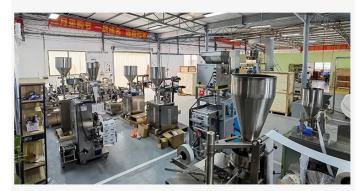

| 0.3-0.5 MPa                                       |
| Eligibility       | 1600-2400 / h                                     |
| machine size      | 2000*800*1600mm                                   |
| machine weight    | 200 kg                                            |





| the Machin's name | Unscrambler bottle                 |
|-------------------|------------------------------------|
| Diameter          | about 800 mm                       |
| machine size      | 1000*900*1300mm                    |
| carrier height    | 800-850 mm                         |
| Energy            | 220V 50/60Hz 0.37kW                |
| Weight            | 65 kg                              |
| bottle size       | Diameter 20-100mm, Height 20-150mm |

#### Strong technical team



1+ workshop









# Group photo Trusted by customers in many countries





#### **Enterprise Exhibition**





SHAN DESSION PACKAGING MACHINERY CO .. LTD













#### **One stop service**



#### Collect Customer Needs

## **Designing Solution**





#### Machine Assembly

#### Wooden Box Packing



# **Machine Operation Video**

We will package the machine's instruction manual and a USB flash drive with machine operation videos together with the machine.Ensure that you can use the machine as soon as you receive it. If you have something you don't understand, our after-sales team will also help you answer in time.



Pay

- 1. T/T and western Union are accepted
- 2.30% deposit before production and 70% balance before shipment
- 3. All bank charges outside China are on buyers

Shipping

- 1. Up