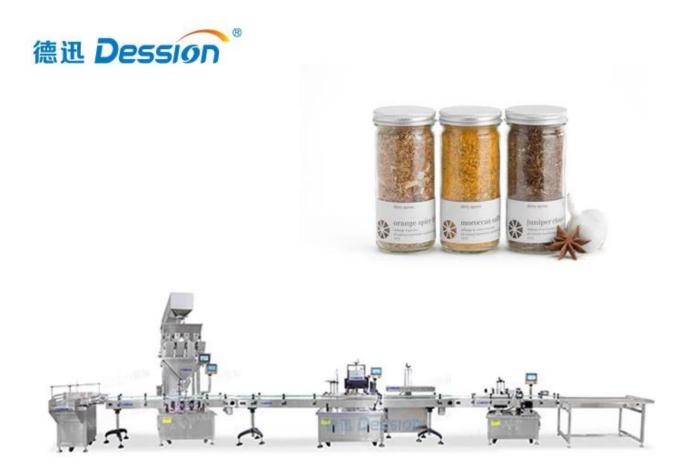

It is suitable for filling and capping various granules, agrochemical use, daily chemical industry, food and other industries. Label machine equipment can be matched in the production line.

### Machine details:

| the Machin's name | Electronic scale      |
|-------------------|-----------------------|
| Eligibility       | 900-1500 bottles/hour |
| packing range     | 50-1000 gr            |
| Energy            | 220 V 50/60 Hz 3 kW   |
| machine size      | 2000*3000*3000mm      |
| machine weight    | 800 kg                |