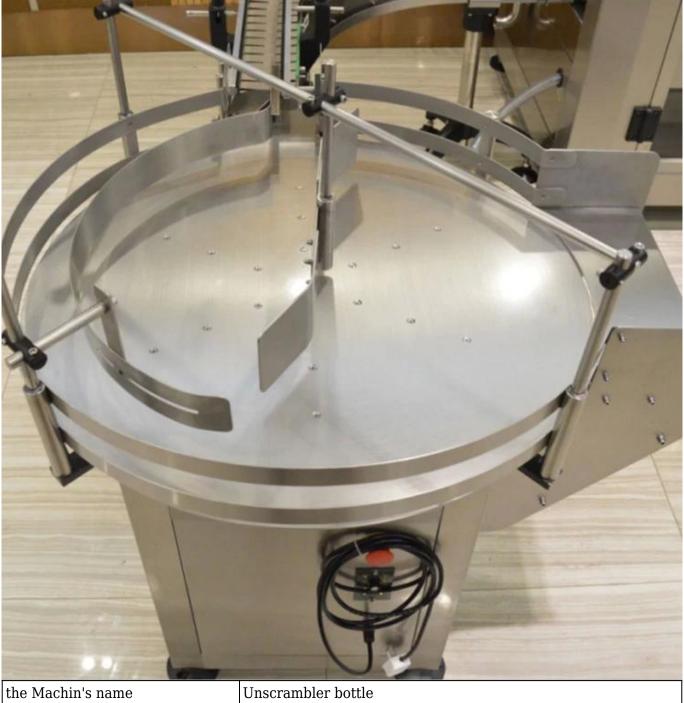

| the Machin's name | Unscrambler bottle                 |
|-------------------|------------------------------------|
| Diameter          | about 800 mm                       |
| machine size      | 1000*900*1300mm                    |
| carrier height    | 800-850 mm                         |
| Energy            | 220V 50/60Hz 0.37kW                |
| Weight            | 65 kg                              |
| bottle size       | Diameter 20-100mm, Height 20-150mm |