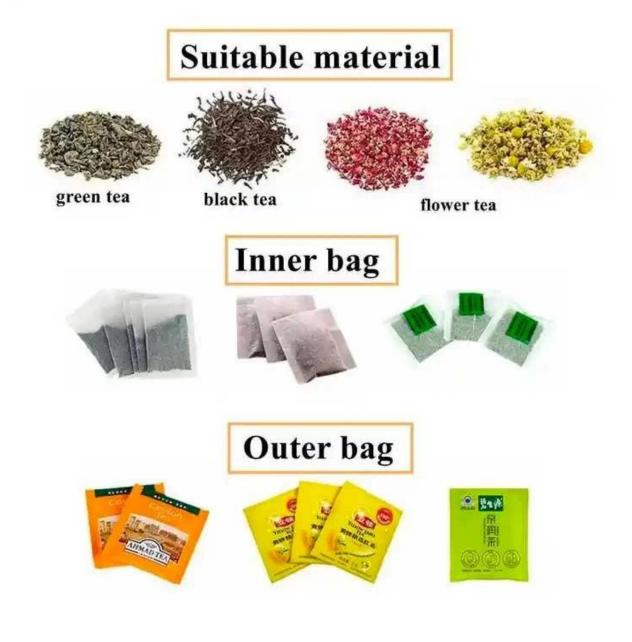

**Dession Automatic Tea Bag Packing Machine** 







INTRODUCE

Servo motor-driven system for stable and high-speed performance

Multiple metering options (measuring cup / tea scale) for flexible application

Embossed sealing for tight, uniform, and visually appealing bag shapes

Imported pneumatic cylinders and PID temperature control ensure reliable sealing quality

Constructed with food-grade 304 stainless steel for hygiene and easy maintenance





## < MACHINE ADVANTAGES >

Significantly reduces labor costs and boosts automation efficiency

Perfect for small to medium-sized tea production sites with space constraints

Creates high-end finished products that enhance brand appeal

Allows quick format switching for multi-spec tea packaging

Direct from the factory with better price-performance ratio than imported models  $% \left( {{{\mathbf{r}}_{\mathbf{r}}}_{\mathbf{r}}} \right)$ 



## < MACHINE DETAIL MARKINGS >

## **MACHANICAL STRUCTURE**







# **01** FEEDING HOPPER

Stainless steel 304 material. Food grade,smooth surface. Big capacity

# 02 FEEDING TRAY

Messuring cup type design is tomake the feeding evenly.Moreover, the feeding speed isvery fast.





# **03** LINE FEEDING

Combine label with rope byheating, then convey t