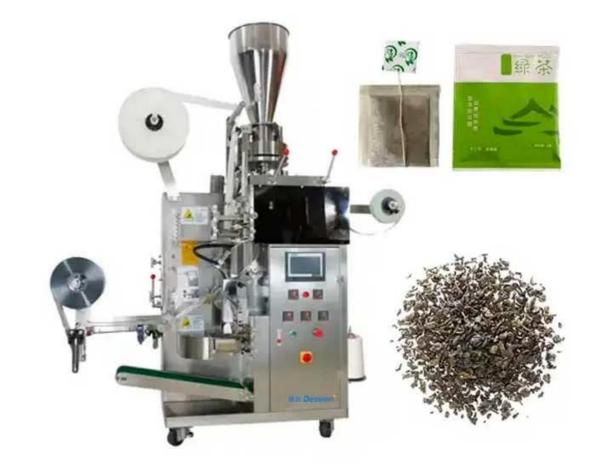

**Dession Automatic Tea Bag Packing Machine** 

INTRODUCE

Servo motor-driven system for stable and high-speed performance

Multiple metering options (measuring cup / tea scale) for flexible application

Embossed sealing for tight, uniform, and visually appealing bag shapes

Imported pneumatic cylinders and PID temperature control ensure reliable sealing quality

Constructed with food-grade 304 stainless steel for hygiene and easy maintenance

## < MACHINE ADVANTAGES >

Significantly reduces labor costs and boosts automation efficiency

Perfect for small to medium-sized tea production sites with space constraints

Creates high-end finished products that enhance brand appeal

Allows quick format switching for multi-spec tea packaging

Direct from the factory with better price-performance ratio than imported models  $% \left( {{{\mathbf{r}}_{\mathbf{r}}}_{\mathbf{r}}} \right)$ 