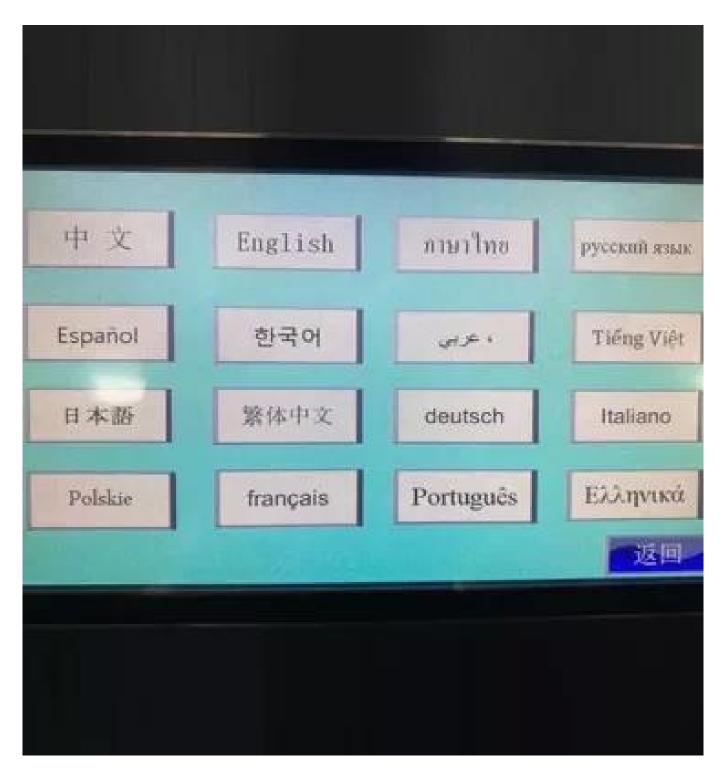

## Multilingual touch screen

High sensitivity eye sensor

Replaceable bag former