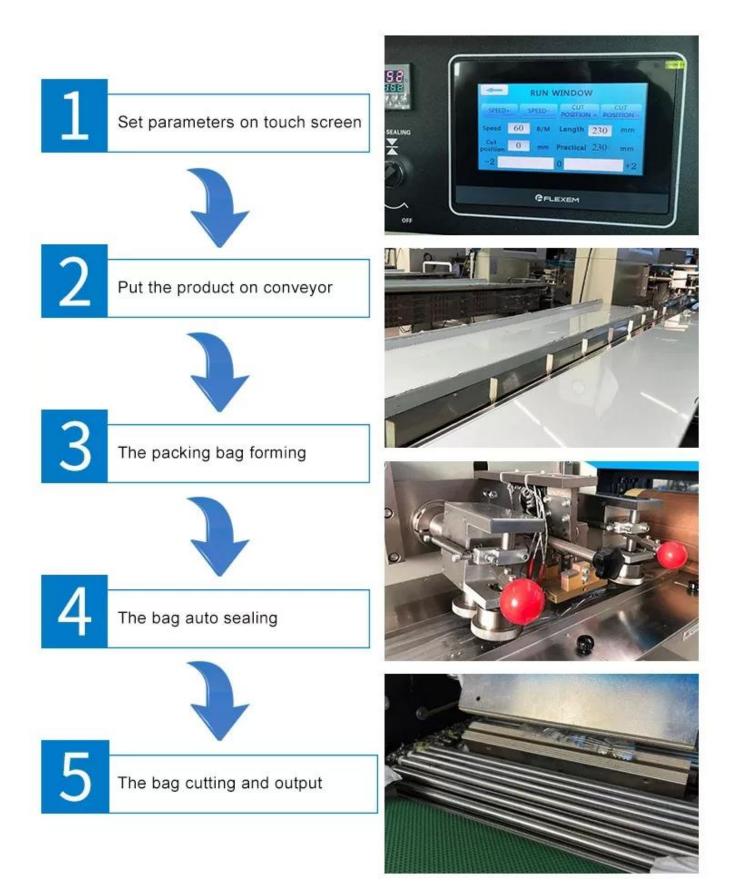

# **Machine Characteristics**

1[Imported PLC full computer control system, color touch screen, easy to operate, intuitive and efficient.

2[Impoted servo film transport system, imported color code sensor, accurate positioning,

excellent overall performance and beautiful packaging.

3[]A variety of automatic alarm protection functions to minimize losser.

4[Flat cutting, pattern cutting, linking cutting can be realized by changing the tools; easy operation with smooth bags. 5[Bag-making equipment can be changed according to specific requirement of customers and products.

6<sup>O</sup>Optional English or other languages screen display, easy and simple operation. Both packaging speed and bag length can be set with one click.

7 All machines have CE certification and ROSH certificate.