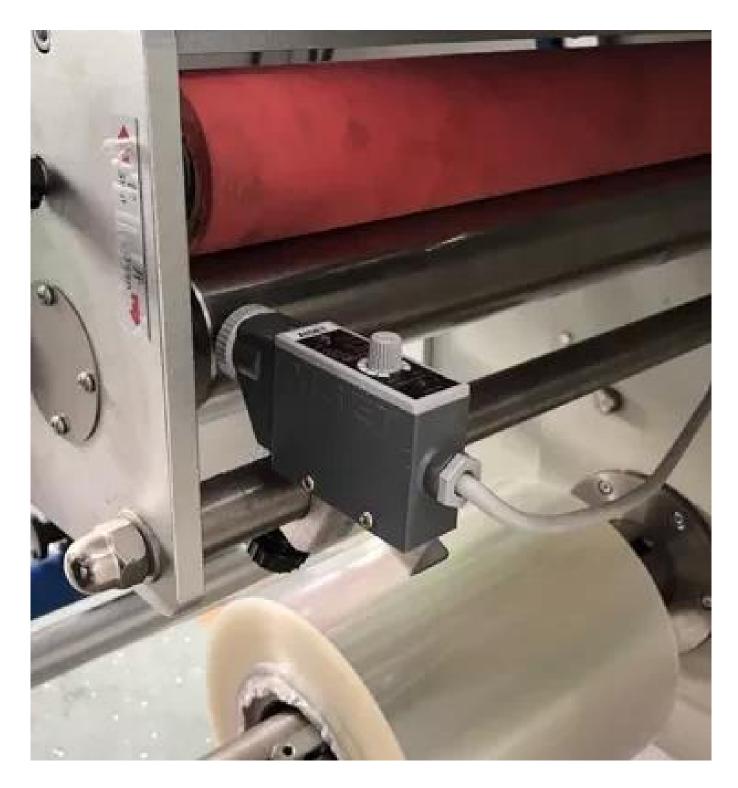

# **Machine Characteristics**

1[Imported PLC full computer control system, color touch screen, easy to operate, intuitive and efficient.

2[Impoted servo film transport system, imported color code sensor, accurate positioning,

excellent overall performance and beautiful packaging.

3[]A variety of automatic alarm protection functions to minimize losser.

4[Flat cutting, pattern cutting, linking cutting can be realized by changing the tools; easy operation with smooth bags. 5[Bag-making equipment can be changed according to specific requirement of customers and products.