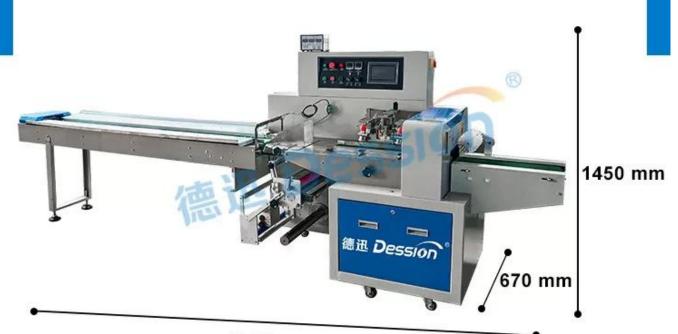

# AUTOMATIC FLOW PACKING MACHINE

3770 mm

## Multilingual touch screen

High sensitivity eye sensor

Replaceable bag former

#### **Electronic control component**