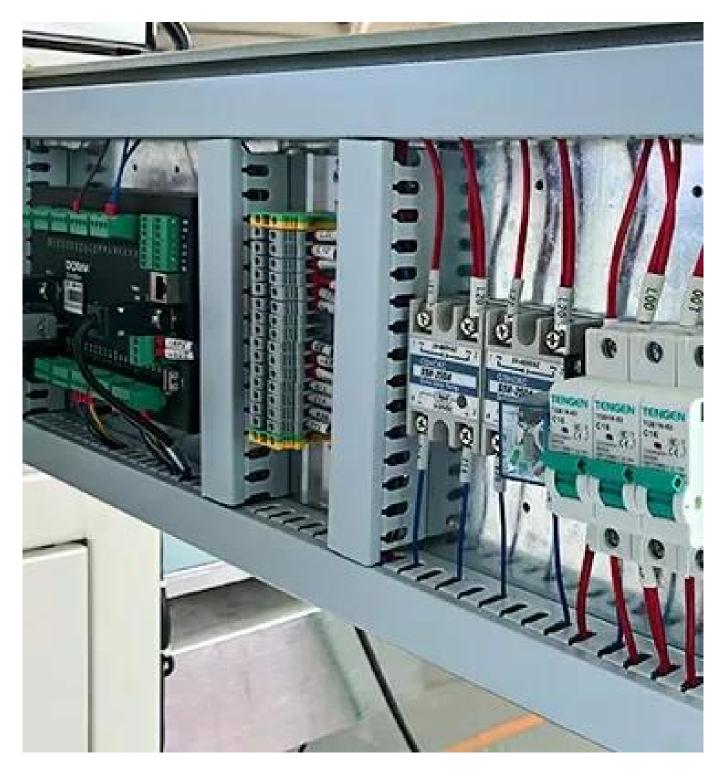

#### **Electronic control component**

# **Machine Characteristics**

1[Imported PLC full computer control system, color touch screen, easy to operate, intuitive and efficient.

2[Impoted servo film transport system, imported color code sensor, accurate positioning,