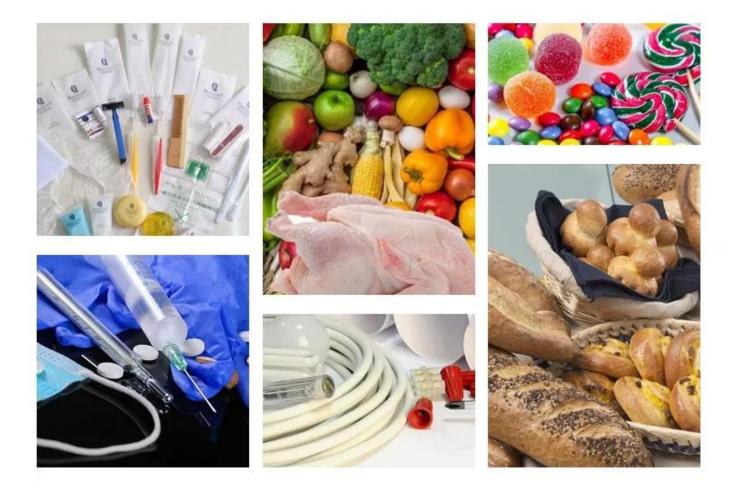

#### **Product Description**

Automatic flow packing machine is a widely used packing machine. Suitable for all kinds of product packaging. Including medical supplies, vegetables and meat, baked bread, snacks and candy, daily necessities, hardware accessories, etc.