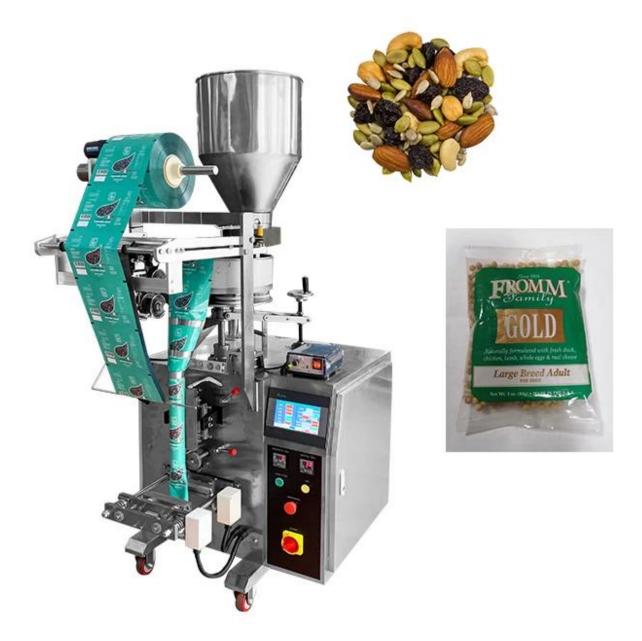

# Dession Mixed Nut Packing Machine 50g 100g With Compretitive Price

#### Characteristics and role of the provider

| 1 | SStainless steel for the entire machine                           |
|---|-------------------------------------------------------------------|
| 2 | Advanced and accurate bag that leads to system errors. It; 0.5 mm |

| 3 | Equipped with the living cup meter, the capacity of the set<br>Packed when the machine is working reduces material loss and improves<br>Productivity. |
|---|-------------------------------------------------------------------------------------------------------------------------------------------------------|
| 4 | Printing date / batch account, bag making, filling, sealing, cutting, heating, can reach automatically                                                |
| 5 | Bag making equipment can be changed according to the specific requirement<br>of<br>Customers and products to adjust the packaging quantity            |

#### **Application of the provider:**

Suitable for the medical, food, chemical and other granular solids such as biscuits, peanuts, melon seeds, **rice**, Seeds, monosodium glutamate, corn.

#### **Package of materials**

Laminated film, such as OPP / CPP, OPP / CE, MST / PE / PET / PE etc.