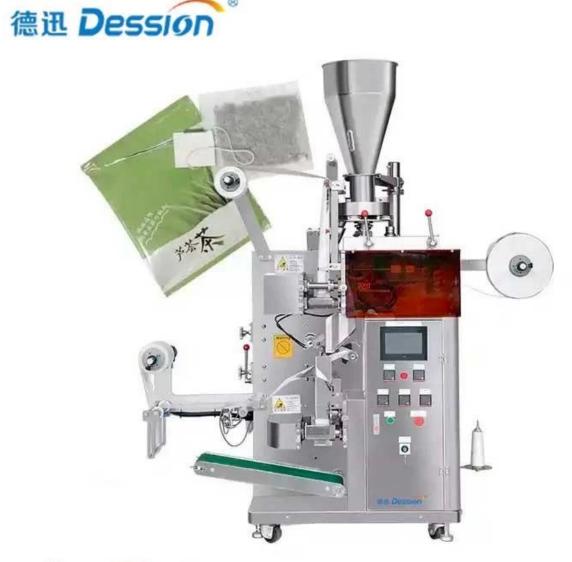

**Dession Next-Generation Green Tea Packing Machine** 

<

## **INTRODUCE**

Full automatic tea packing machine is suitable for packaging the inner and outer bags of small particulate materials, such as tea, herbal tea, health tea grass-root type, etc. Continuous pull film movement, simple structure, Economic, and practical.