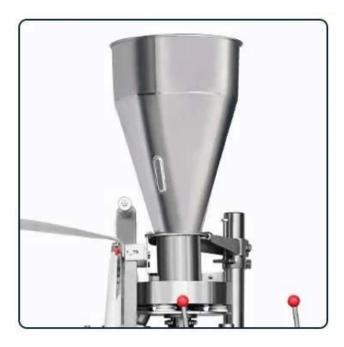

# **01** FEEDING HOPPER

Stainless steel 304 material. Food grade,smooth surface. Big capacity

# 02 FEEDING TRAY

Messuring cup type design is tomake the feeding evenly.Moreover, the feeding speed isvery fast.