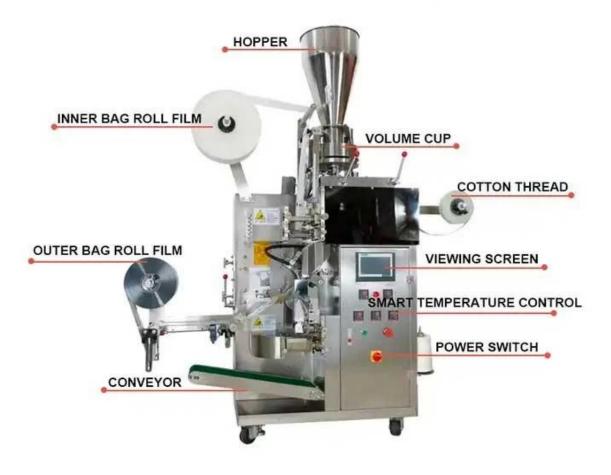

## < MACHINE DETAIL MARKINGS >

## **MACHANICAL STRUCTURE**

# **01** FEEDING HOPPER

Stainless steel 304 material. Food grade,smooth surface. Big capacity

# 02 FEEDING TRAY

Messuring cup type design is tomake the feeding evenly.Moreover, the feeding speed isvery fast.

# **03** LINE FEEDING

Combine label with rope byheating, then convey the finishedline to the inner bag and hot seathem together.

## **04** INNER PACKING

This part makes inner bag, fill in raw materials and hot seal theline in the top of the bag

# **05** MECHANICAL ARM

Clamp the finished inner bagand put it into the outer bag.

# 06 CONTROL PANEL

Intelligent control panel, easy to operate, precise control, safe and convenient