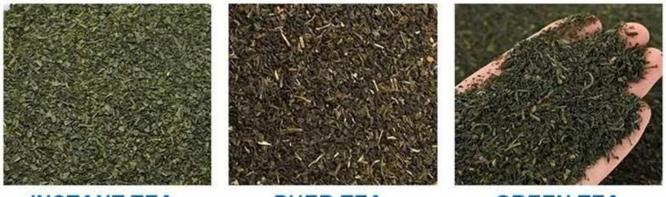

**Dession Next-Generation Green Tea Packing Machine** 





<

## **INTRODUCE**

Full automatic tea packing machine is suitable for packaging the inner and outer bags of small particulate materials, such as tea, herbal tea, health tea grass-root type, etc. Continuous pull film movement, simple structure, Economic, and practical.

## < APPLICATION SCENARIOS >>



**INSTANT TEA** 



**GREEN TEA** 



#### **BLACK TEA**



#### **JASMINE TEA**



#### **INSTANT COFFEE**



## < MACHINE ADVANTAGES >>

1. Imported PLC touch type 7-inch large screen.

2. Packaging and sealing intelligent temperature control display, with temperature adjustable at will.

3. High-precision measuring cup cutting, with an accuracy of up to

4. Installation and composition of imported components, with an 8-10 years service life.

5. The intelligent film-loading device adopts multiple film rolling shafts, ensuring stable film feeding, smooth film pulling, and no wrinkles.

6. Intelligent alarm system: if a malfunction occurs, the screen will display, making troubleshooting easier.

7. Before shipment, use similar products to test the machine to ensure it is 100% normal and