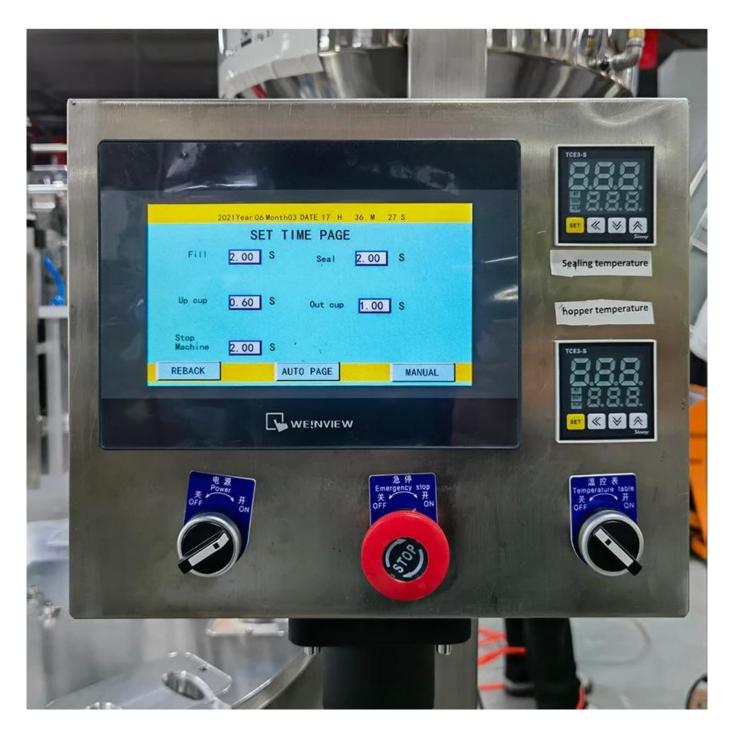

### **Machine Pictures:**

Stir and heat

Filling honey

Film release device

**Touch Screen** 

**Spoon release device** 