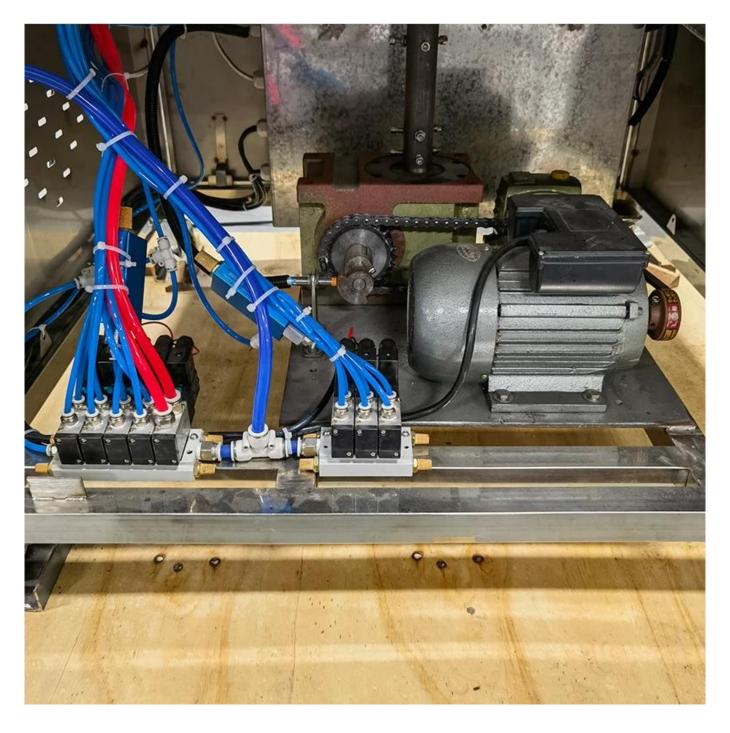

### **Machine Pictures:**

Stir and heat

Filling honey

Film release device

**Touch Screen** 

**Spoon release device** 

### **Motor**