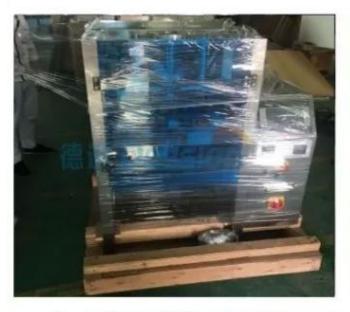

### **Machine Pictures:**

Stir and heat

Filling honey

Film release device

**Touch Screen** 

**Spoon release device** 