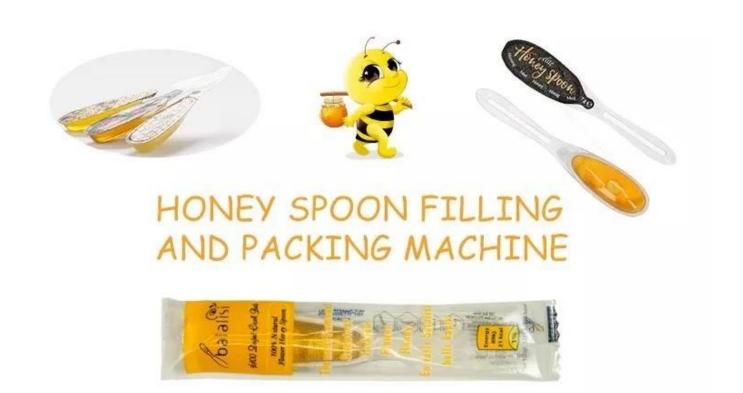

# Dession automatic piston filler machine piston honey filling honey spoon packing cup filling sealing machine

# **Product Description**

This liquid filling machine is specially designed for making honey spoons, and molds of corresponding sizes can be customized according to customer needs.