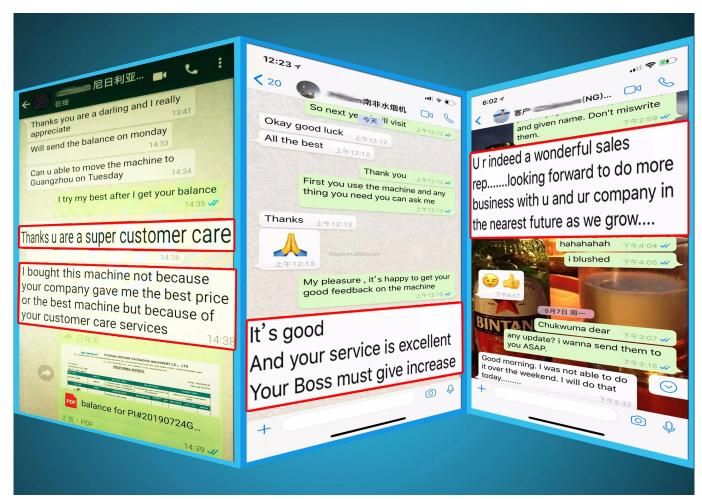

|
| Machine Weight | 650KG                                                                           |

### **Our advantages:**

Dession has a professional team to provide customers with various packaging solutions.

Fully understanding the needs of customers, engineers design the most suitable solution.

We have our own processing and assembly workshop and quality inspection and debugging process to ensure the quality of the machine.

After acceptance by the customer, they are packed in international standard woodencases and shipped.

If customers have any questions during the use of the machine, we will answer them in time.



Collect Customer Needs



**Designing Solution** 



Parts Processing



Machine Assembly



Machine Commissioning



Wooden Box Packing



**Certification Presentation** 

Dession strictly implements the international quality management system, measurement and testing system and standardized production system, leading products through the European Union CE, ROHS, SGS and other marks certification, It owns more than 20 authorized intellectual property rights and has passed ISO 9001 certification every year.

# Dession

## **CERTIFICATION AUTHORITY**



## **Packing&Shipping**











### COMPANY PROFILE



DESSION is a modern packaging equipment solution provider integrating P&D, production and sales. Since the establishment of the company, with the confinuous exploration, research and application of advanced technology, the company's development has begun Soale, with an innovative team of professional and technical perso