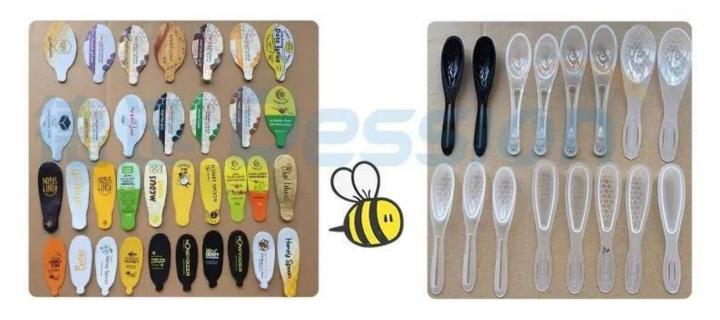

# **Product Description**

This liquid filling machine is specially designed for making honey spoons, and molds of corresponding sizes can be customized according to customer needs.

### **Features:**

- 1. Stable, reliable, safe, with alarm function.
- 2. Variable frequency control, the filling time can be adjustable.
- 3. The configuration elements adopt the international famous brand.
- 4. High filling accuracy, suitable for all kinds of cups.
- 5 Alarm and shutdown when gas supply is low.
- 6. Easy to clean and maintenance.