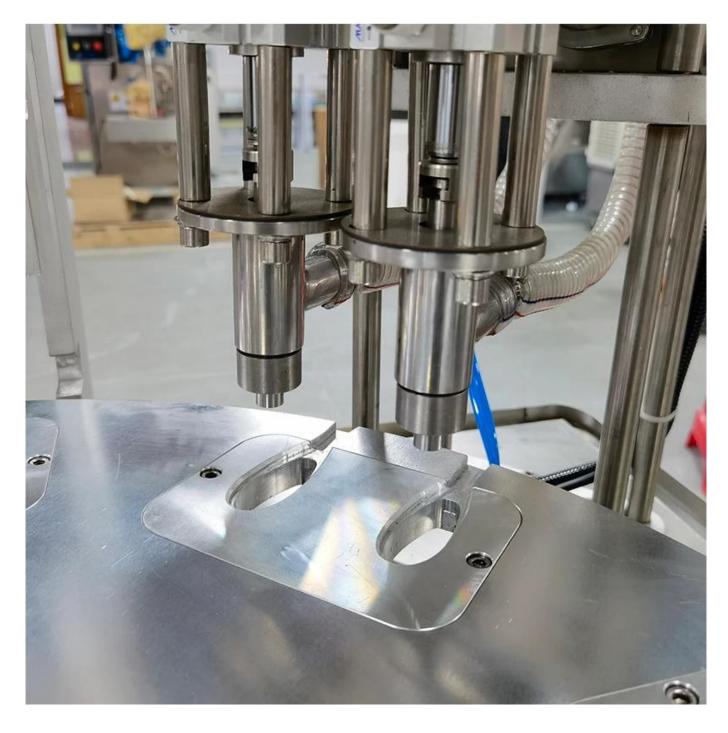

### **Machine Pictures:**

Stir and heat

Filling honey

Film release device

**Touch Screen** 

**Spoon release device** 