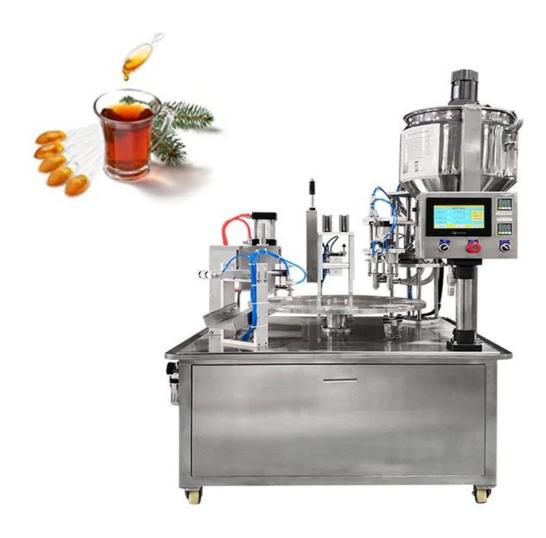

### **Machine Pictures:**

Stir and heat

Filling honey

Film release device

**Touch Screen** 

**Spoon release device** 

| HONE! SPO      | ON FILLING SEALING MACHINE                                                      |
|----------------|---------------------------------------------------------------------------------|
| Packing Speed  | 600~900 spoons/hour (output 1 spoon)<br>1200~1800 spoons/hour (output 2 spoons) |
| Voltage        | 220V                                                                            |
| Machine Power  | 1.2KW                                                                           |
| Air Pressure   | 0.5MPa-0.7 MPa                                                                  |
| Filling Range  | 7~15 g                                                                          |
| Machine Size   | 1250*1250*1650 mm                                                               |
| Machine Weight | 650KG                                                                           |