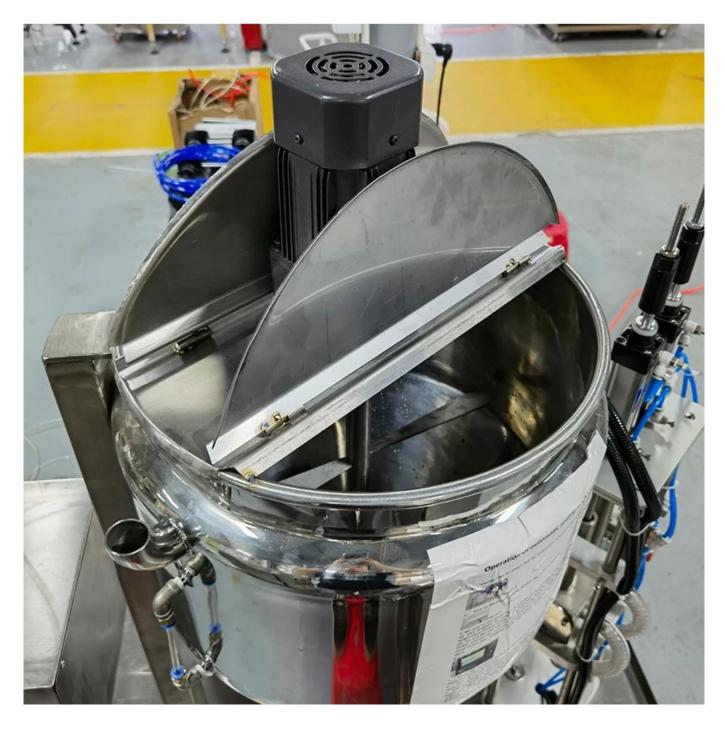

### **Machine Pictures:**

Stir and heat

Filling honey

Film release device

**Touch Screen** 

**Spoon release device** 