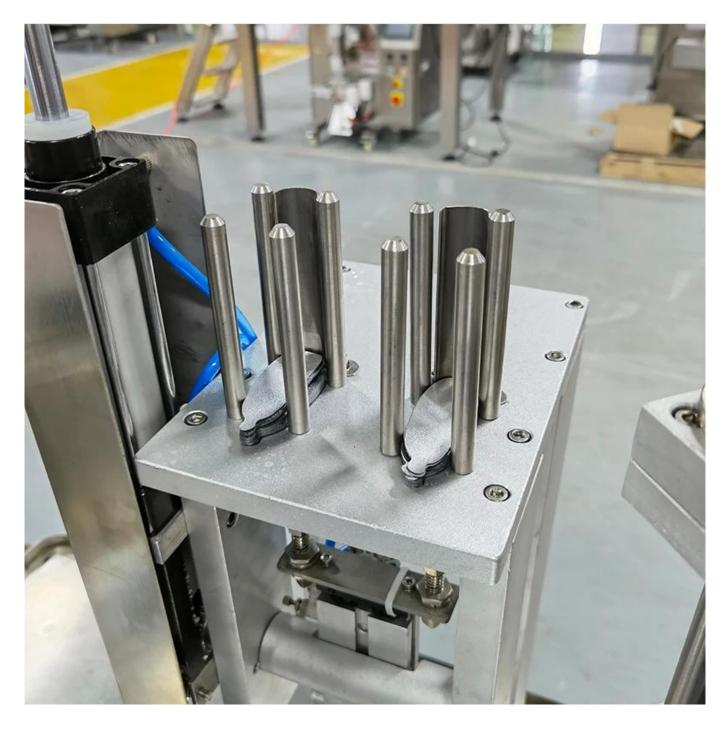

### **Machine Pictures:**

Stir and heat

Filling honey

Film release device

**Touch Screen** 

**Spoon release device** 