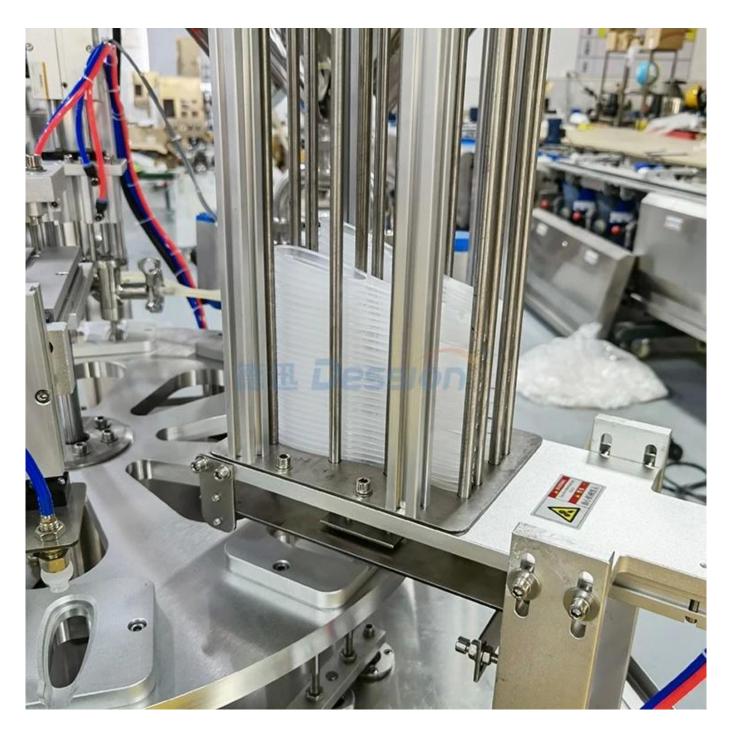

### **Machine Pictures:**

Stir and heat

Filling honey

Film release device

**Touch Screen** 

**Spoon release device** 