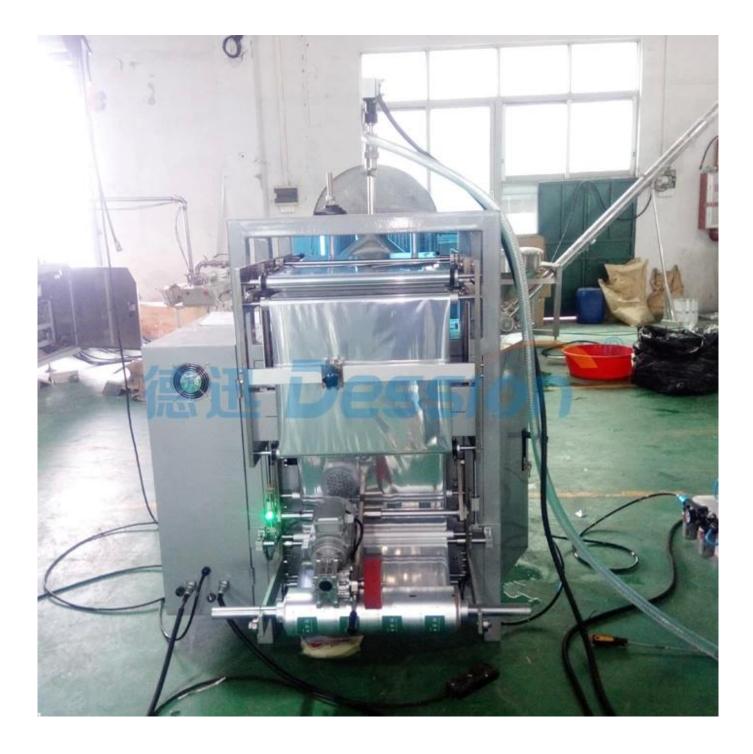

stable working; |

| 3 | PLC control, stable performance, can be upgraded                                                                 |
|---|------------------------------------------------------------------------------------------------------------------|
| 4 | Hiah sensitivity photoelectric eye color tracing, numerical input of cutting sealing position for extra accuracy |
| 5 | Simplest automatic packaging can achieve high speed.                                                             |
| 6 | Reciprocating sealing device enables firmer sealing and no loss of film.                                         |
| 7 | With powder and liquid mixer ,it can pack for item need to mix powder and liquid.                                |

# **Machine Photos**



**Front View** 



Side View



**Back View** 



Mixer



## Details

#### **1L Jam Blister Packing Machine Price with Specail Tearing Notches Applications**

Suitable for laundry detergent , detergent , stuffing , sauces , reagent , pesticide emulsion , dyes , pigemnts , liquids , slurries , pastes , fillings , such as water , oil , spices , ketchup , shampoo , jam blister , etc





## Shipping:

Upon receipt of payment , delivery date will be in 15-30 working days, By Air, by Sea or by Express (DHL etc)





DESSION is a modern packaging equipment solution provider integrating R&D, production and sales. Since the establishment of the company, with the continuous exploration, research and application of advanced technology, the company's development has begun Solle, with an innovative team of professional and techni