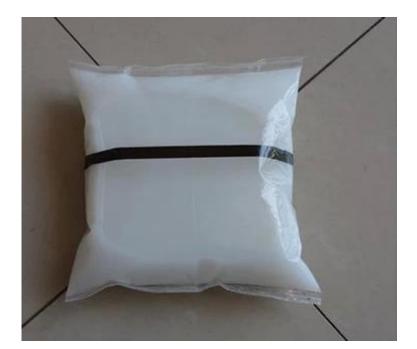

#### **1L Jam Blister Packing Machine Price with Specail Tearing Notches Applications**

Suitable for laundry detergent , detergent , stuffing , sauces , reagent , pesticide emulsion , dyes , pigemnts , liquids , slurries , pastes , fillings , such as water , oil , spices , ketchup , shampoo , jam blister , etc