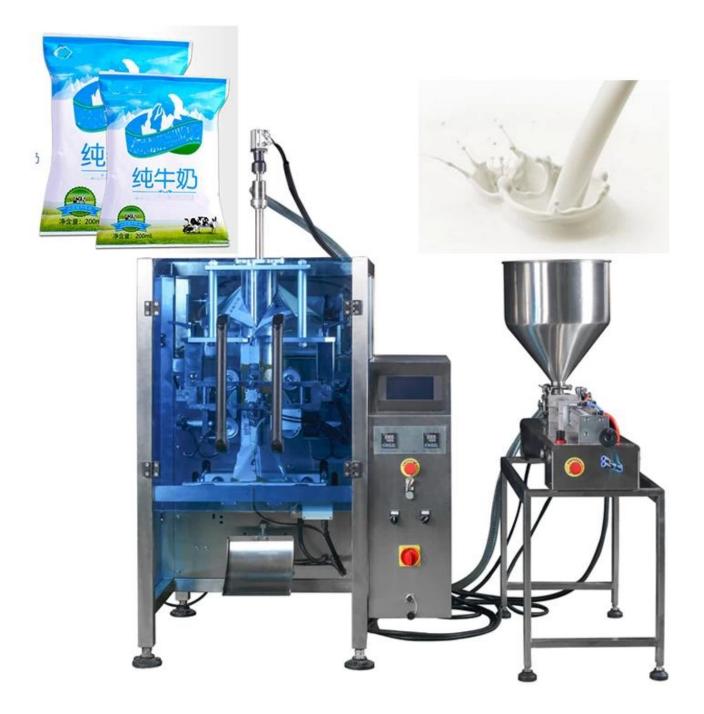

# Dession automatic vertical liquid water milk coffee beverage satchet packaging machine factory price

#### **1L Jam Blister Packing Machine Price with Specail Tearing Notches Applications**

Suitable for laundry detergent , detergent , stuffing , sauces , reagent , pesticide emulsion , dyes , pigemnts , liquids , slurries , pastes , fillings , such as water , oil , spices , ketchup , shampoo , jam blister , etc

#### 

Dession automatic vertical liquid water milk coffee beverage satchet packaging machine factory price