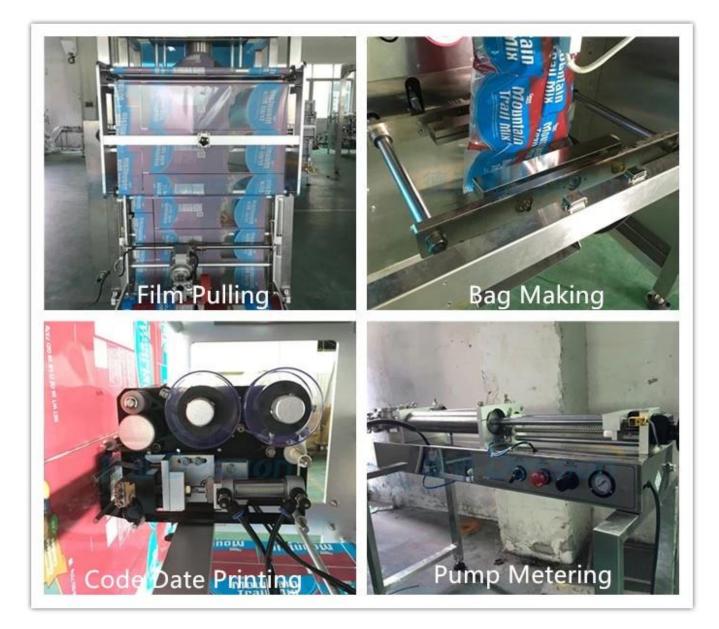

## **Function and Characteristic**

| 1 | Computer controller , advanced inverter                              |
|---|----------------------------------------------------------------------|
| 2 | Servo System which makes the high packing speed with stable working; |

| 3 | PLC control, stable performance, can be upgraded                                                                 |
|---|------------------------------------------------------------------------------------------------------------------|
| 4 | Hiah sensitivity photoelectric eye color tracing, numerical input of cutting sealing position for extra accuracy |
| 5 | Simplest automatic packaging can achieve high speed.                                                             |
| 6 | Reciprocating sealing device enables firmer sealing and no loss of film.                                         |
| 7 | With powder and liquid mixer ,it can pack for item need to mix powder and liquid.                                |

# **Machine Photos**

**Front View** 

Side View

**Back View** 

Mixer