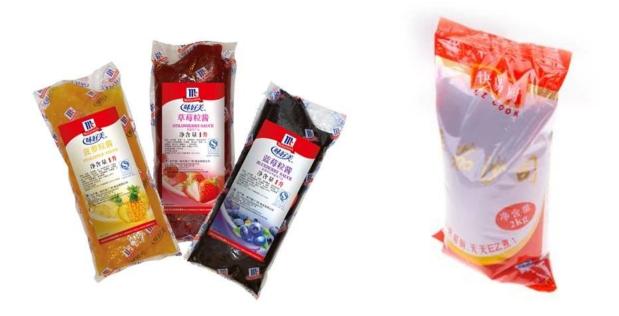

#### **1L Jam Blister Packing Machine Price with Specail Tearing Notches Applications**

Suitable for laundry detergent , detergent , stuffing , sauces , reagent , pesticide emulsion , dyes , pigemnts , liquids , slurries , pastes , fillings , such as water , oil , spices , ketchup , shampoo , jam blister , etc