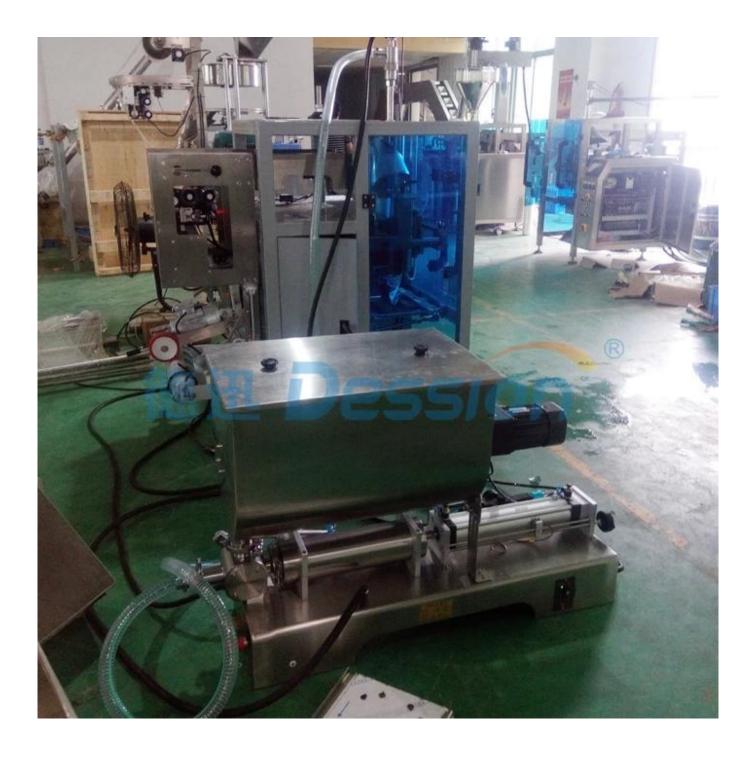

g speed with stable working; |

| 3 | PLC control, stable performance, can be upgraded                                                                 |
|---|------------------------------------------------------------------------------------------------------------------|
| 4 | Hiah sensitivity photoelectric eye color tracing, numerical input of cutting sealing position for extra accuracy |
| 5 | Simplest automatic packaging can achieve high speed.                                                             |
| 6 | Reciprocating sealing device enables firmer sealing and no loss of film.                                         |
| 7 | With powder and liquid mixer ,it can pack for item need to mix powder and liquid.                                |

# **Machine Photos**



**Front View** 



Side View



**Back View** 



Mixer



## Details

#### **1L Jam Blister Packing Machine Price with Specail Tearing Notches Applications**

Suitable for laundry detergent , detergent , stuffing , sauces , reagent , pesticide emulsion , dyes , pigemnts , liquids , slurries , pastes , fillings , such as water , oil , spices , ketchup , shampoo , jam blister , etc





## Shipping:

Upon receipt of payment , delivery date will be in 15-30 working days, By Air, by Sea or by Express (DHL etc)





DESSION is a modern packaging equipment solution provider integrating R&D, production and sales. Since the establishment of the company, with the continuous exploration, research and application of advanced technology, the company's development has begun Solle, with an innovative team of profession