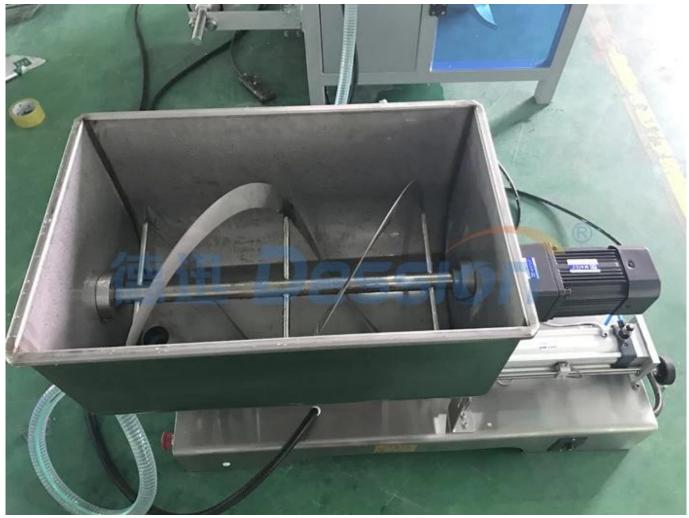

| 3 | PLC control, stable performance, can be upgraded                                                                 |
|---|------------------------------------------------------------------------------------------------------------------|
| 4 | Hiah sensitivity photoelectric eye color tracing, numerical input of cutting sealing position for extra accuracy |
| 5 | Simplest automatic packaging can achieve high speed.                                                             |
| 6 | Reciprocating sealing device enables firmer sealing and no loss of film.                                         |
| 7 | With powder and liquid mixer ,it can pack for item need to mix powder and liquid.                                |

# **Machine Photos**

**Front View** 

Side View

**Back View** 

Mixer