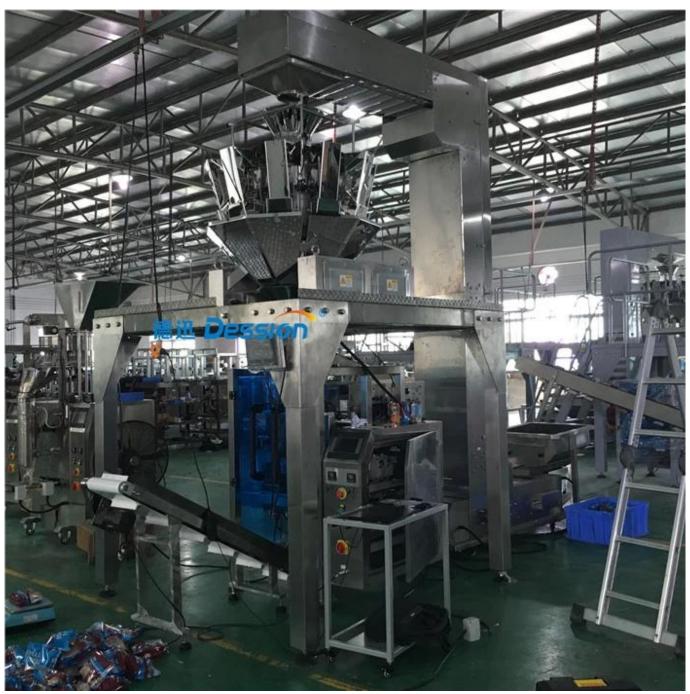

# Dession full automatic cookie packing machine

# **Product Introduction:**

All in one packing machine will weigh, pack, seal and hot-stamp the date code. Saves production floor space and labor cost. The combination is a good design in food packing, customers weigh and pack different products like rice, snack, chips, beans etc.

# **Machine Details:**

Machine Combined parts:

- 1.Bag Making Machine with Super touching screen to adjust parameters of plastic bags
- 2.Multi-head combination weigher (material weighing) 2/4 linear weigher,10/14/16 heads weigher,different materials suggest different weigher.
- 3.Material Conveyor
- Z type elevator/Single bucket elevator/Large Inclined elevator
- 4.Optional component Supporting Platform/Conveyor of Finished Product/Bag Former