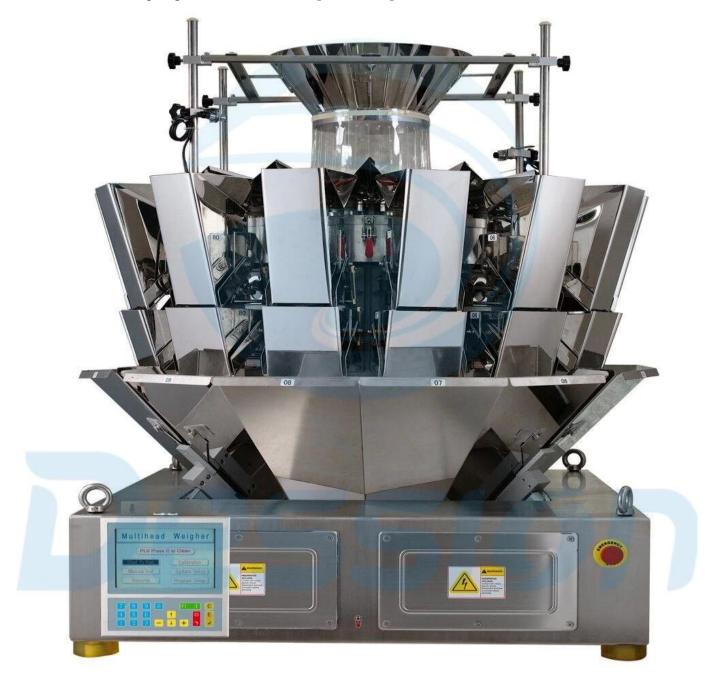

# **Machine Main Parts**

Name: Multi Heads Weigher

It is suitable for weighing of granule, slice, roll or irregular shape materials such as candy, seed, jelly, fries, coffee granule, peanut, puffy food, biscuit, chocolate, nut, yogurt pet food, frozen foods, etc. It is also suitable for weighing small hardware and plastic component