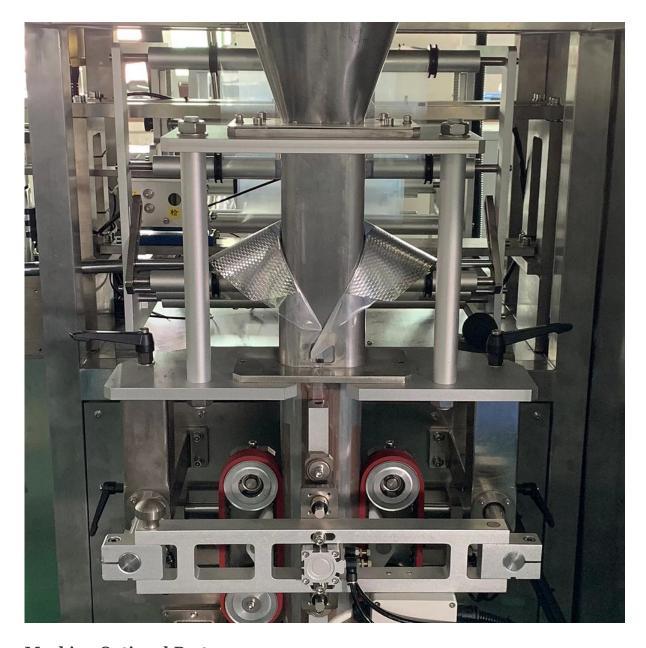

# **Machine Main Parts**

Name: Vertical packing machine

Digital screen display with numerical setting and flexible operation; Imported PLC control system and color touching screen, easy operation; PID independent control of temperature, more suitable for different packaging material