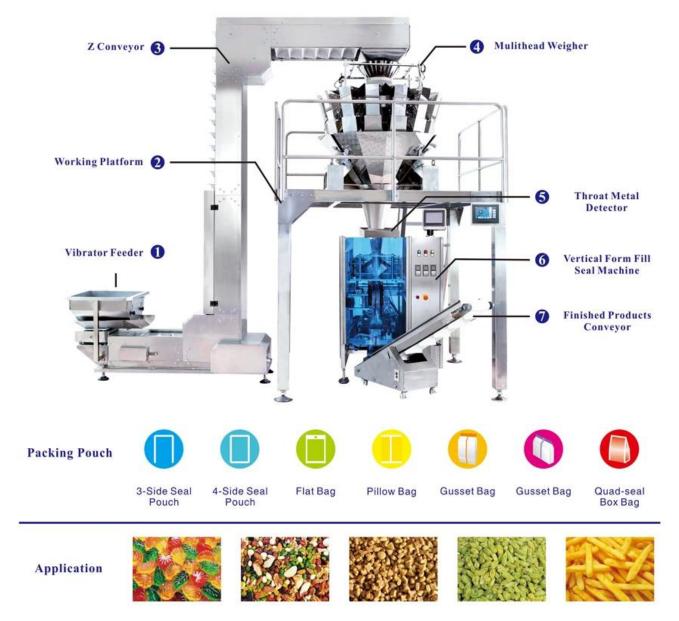

# **Machine Details:**

Machine Combined parts:

- 1.Bag Making Machine with Super touching screen to adjust parameters of plastic bags
- 2.Multi-head combination weigher (material weighing) 2/4 linear weigher,10/14/16 heads weigher,different materials suggest different weigher.
- 3.Material Conveyor
- Z type elevator/Single bucket elevator/Large Inclined elevator
- 4.Optional component Supporting Platform/Conveyor of Finished Product/Bag Former

# **Machine Functions**

- 1. New design and advanced technology with beatiful appereace and reasonable structure.
- 2.Imported PLC system of computer control and colored touching screen enable easy operation.
- 3.Imported film conveying system and color mark sensor achieve accurate position and beautiful package. External film placing makes the film installation easier and quicker.
- 4.Bags diversification provides customers with pillow bags, angle bags, hanging bags, linking bag, etc.
- 5.All the processes including conveying material, weighing, filling, bagging, date printing and finished good conveying are achieved automatically.
- 6. Packaging speed and length of bags can be set to some extent without further adjustment and

# **Machine Main Parts**

Name: Multi Heads Weigher

It is suitable for weighing of granule, slice, roll or irregular shape materials such as candy, seed, jelly, fries, coffee granule, peanut, puffy food, biscuit, chocolate, nut, yogurt pet food, frozen foods, etc. It is also suitable for weighing small hardware and plastic component

# **Machine Main Parts**

Name: Vertical packing machine

Digital screen display with numerical setting and flexible operation; Imported PLC control system and color touching screen, easy operation; PID independent control of temperature, more suitable for different packaging material

# Machine Optional Parts Name: Z Type Elevator

Available for lifting of frangible and non-frangible material such as fried chips, prawn cracker, crispy rice, metals and medicines, etc.

# **Machine Optional Parts**

Name: Supporting Platform

Adopting imported miniature motor and featured with low noise and long tifetime. It can transport finished goods to platform, reduce waste during packing, making the machine work more smoothly.