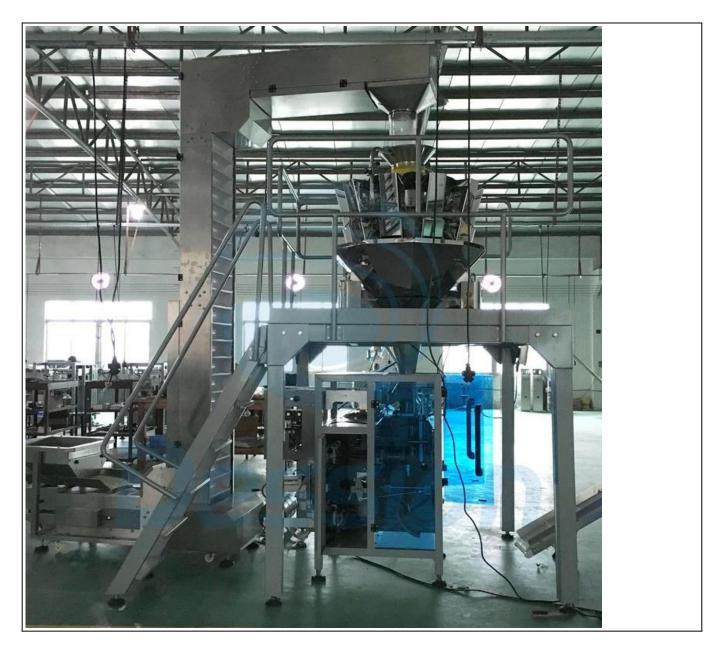

# **Machine Main Parts**

Name: Multi Heads Weigher

It is suitable for weighing of granule, slice, roll or irregular shape materials such as candy, seed, jelly, fries, coffee granule, peanut, puffy food, biscuit, chocolate, nut, yogurt pet food, frozen foods, etc. It is also suitable for weighing small hardware and plastic component

# **Machine Optional Parts**

Name: Supporting Platform

Adopting imported miniature motor and featured with low noise and long tifetime. It can transport finished goods to platform, reduce waste during packing, making the machine work more smoothly.