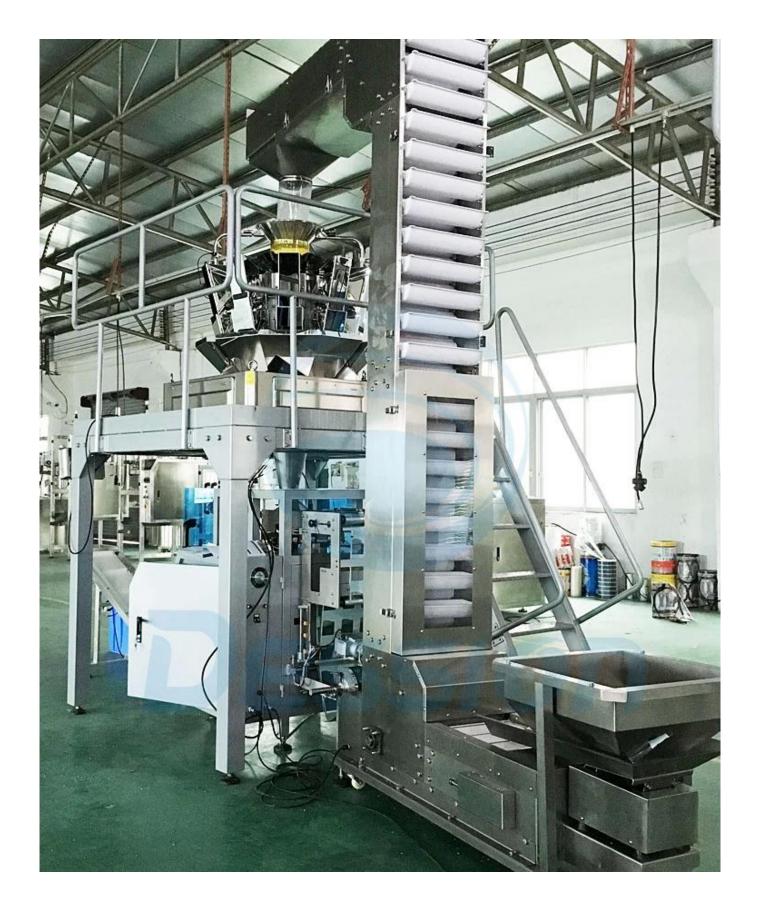

# **Machine Details:**

Machine Combined parts:

- 1.Bag Making Machine with Super touching screen to adjust parameters of plastic bags
- 2.Multi-head combination weigher (material weighing) 2/4 linear weigher,10/14/16 heads weigher,different materials suggest different weigher.
- 3.Material Conveyor
- Z type elevator/Single bucket elevator/Large Inclined elevator
- 4.Optional component Supporting Platform/Conveyor of Finished Product/Bag Former

# **Machine Main Parts**

Name: Multi Heads Weigher

It is suitable for weighing of granule, slice, roll or irregular shape materials such as candy, seed, jelly, fries, coffee granule, peanut, puffy food, biscuit, chocolate, nut, yogurt pet food, frozen foods, etc. It is also suitable for weighing small hardware and plastic component

# Machine Optional Parts Name: Z Type Elevator

Available for lifting of frangible and non-frangible material such as fried chips, prawn cracker, crispy rice, metals and medicines, etc.