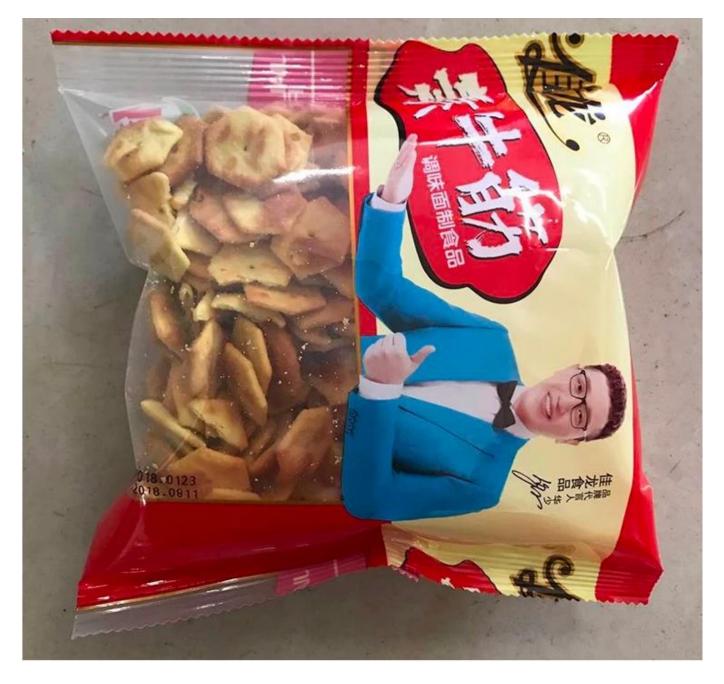

| MCU control system on weigher and PLC on bagger                                         |  |
| Bag Size           | Length 60-230mm,Width 60-180mm                                                          |  |
| Power              | 220V,50/60Hz2.22kw                                                                      |  |

# **Machine Details:**

Machine Combined parts:

- 1.Bag Making Machine with Super touching screen to adjust parameters of plastic bags
- 2.Multi-head combination weigher (material weighing) 2/4 linear weigher,10/14/16 heads weigher,different materials suggest different weigher.
- 3.Material Conveyor
- Z type elevator/Single bucket elevator/Large Inclined elevator
- 4.Optional component Supporting Platform/Conveyor of Finished Product/Bag Former



**Bag Sample** 



# **Machine Functions**

- 1. New design and advanced technology with beatiful appereace and reasonable structure.
- 2.Imported PLC system of computer control and colored touching screen enable easy operation.
- 3.Imported film conveying system and color mark sensor achieve accurate position and beautiful package. External film placing makes the film installation easier and quicker.
- 4.Bags diversification provides customers with pillow bags, angle bags, hanging bags, linking bag, etc.
- 5.All the processes including conveying material, weighing, filling, bagging, date printing and finished good conveying are achieved automatically.
- 6. Packaging speed and length of bags can be set to some extent without further adjustment and

parts changing.

7. Automatic correct function, saving tim