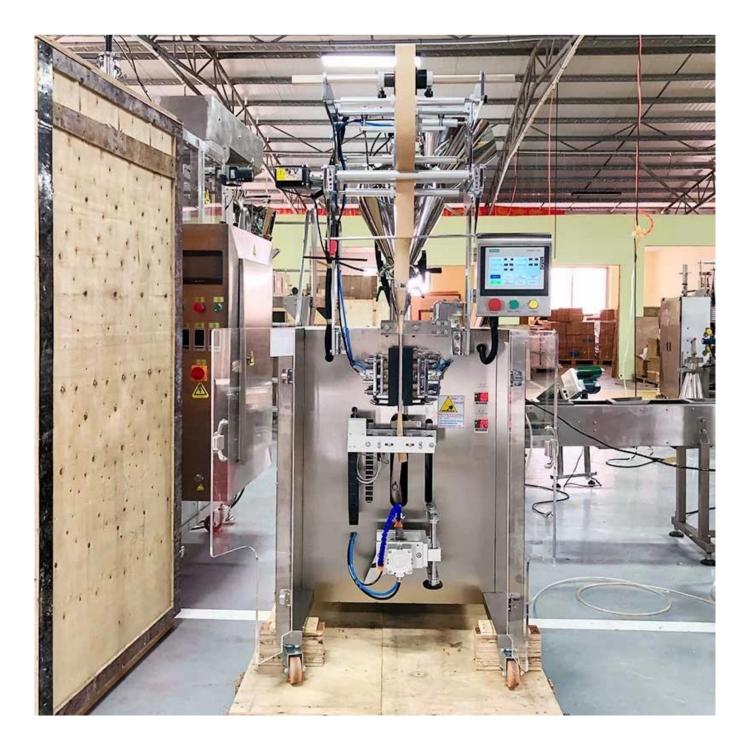

#### **Product Advantages**

1 Efficient Performance: The machine boasts a high-speed packing capability, enabling it to quickly and efficiently pack shisha tobacco into pouches or boxes.

2 Hygienic Design: The machine's all-stainless steel structure complies with food safety and hygiene requirements, ensuring a clean and sanitary production process.

3 User-Friendly Controls: The independent human-machine interface and PLC control system, along with the color touch screen display, allows for easy operation, fault diagnosis, and clear visibility of the entire process.

4 Easy to Clean: The integrated 304 stainless steel construction of the entire extrusion hopper, screw, and ground barrel structure enables easy cleaning and maintenance.

5 Accurate Positioning: The machine is equipped with a precise positioning system that ensures the accurate placement of shisha tobacco in each pouch or box.

6 Automatic Detection: The machine features an automatic fault detection system that can detect and diagnose any malfunctions, improving overall efficiency and reducing downtime.

#### **Product specification**

| Model              | DS-250SY                   |
|--------------------|----------------------------|
| Packaging range    | 50-100g                    |
| Largest film width | 250mm                      |
| Packing speed      | 50-120bags/min             |
| Machine Size       | (L)1417.5*(W)750*(H)1290mm |
| Machine Weight     | 200kg                      |
| Power              | 220V,50/60HZ,2.4KW         |
| Bucket capacity    | 80L                        |