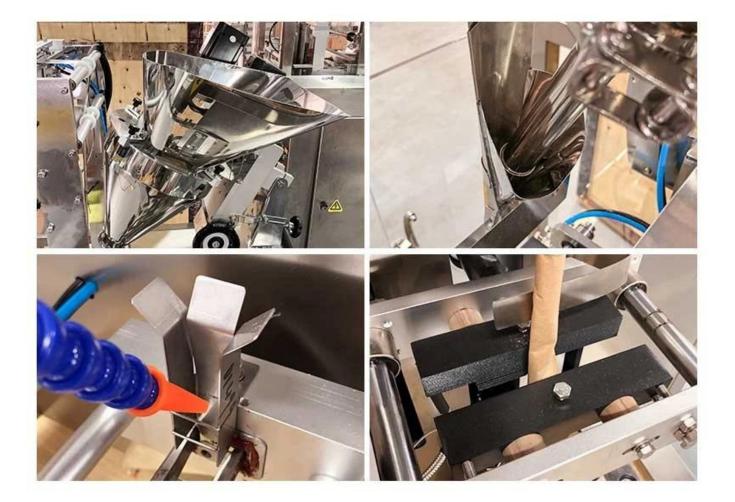

### Dession high speed powder packaging machine China manufacturer

**Detailed Images** 

4 Easy to Clean: The integrated 304 stainless steel construction of the entire extrusion hopper, screw, and ground barrel structure enables easy cleaning and maintenance.

5 Accurate Positioning: The machine is equipped with a precise positioning system that ensures the accurate placement of shisha tobacco in each pouch or box.