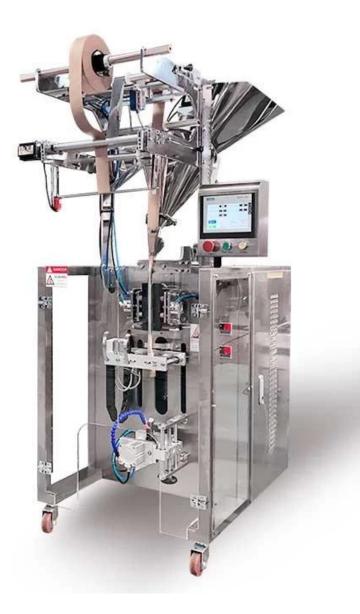

#### **Product Advantages**

1 Efficient Performance: The machine boasts a high-speed packing capability, enabling it to quickly and efficiently pack shisha tobacco into pouches or boxes.

2 Hygienic Design: The machine's all-stainless steel structure complies with food safety and hygiene requirements, ensuring a clean and sanitary production process.

3 User-Friendly Controls: The independent human-machine interface and PLC control system, along with the color touch screen display, allows for easy operation, fault diagnosis, and clear visibility of the entire process.

4 Easy to Clean: The integrated 304 stainless steel construction of the entire extrusion hopper, screw, and ground barrel structure enables easy cleaning and maintenance.

5 Accurate Positioning: The machine is equipped with a precise positioning system that ensures the accurate placement of shisha tobacco in each pouch or box.

6 Automatic Detection: The machine features an automatic fault detection system that can detect and diagnose any malfunctions, improving overall efficiency and reducing downtime.

#### **Product specification**

| Model              | DS-250SY                   |
|--------------------|----------------------------|
| Packaging range    | 50-100g                    |
| Largest film width | 250mm                      |
| Packing speed      | 50-120bags/min             |
| Machine Size       | (L)1417.5*(W)750*(H)1290mm |
| Machine Weight     | 200kg                      |
| Power              | 220V,50/60HZ,2.4KW         |
| Bucket capacity    | 80L                        |