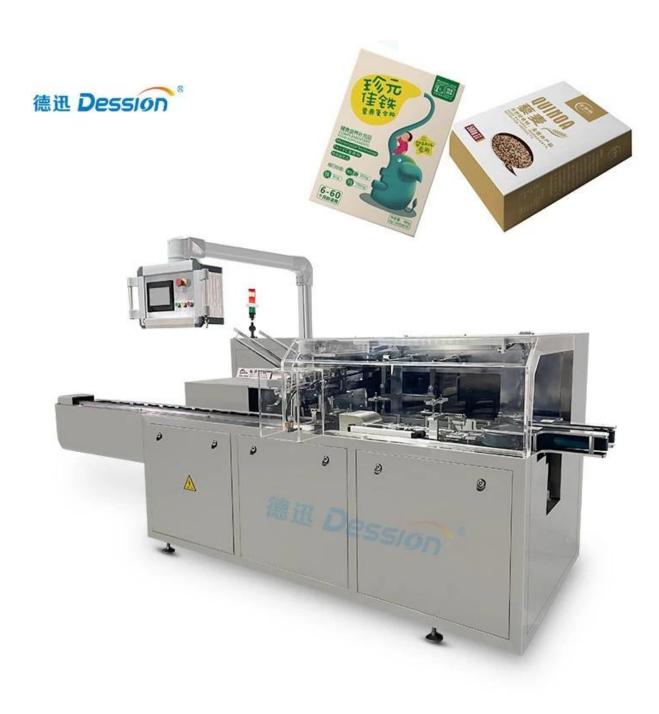

## **Discover Our Range of High-Performance Cartoning Machines**

**Detailed Images** 

### **Product Advantages**

Efficiency: The DS-B050 Cosmetic Cartoning Machine offers a production capacity of 40-50 boxes per minute, significantly increasing packaging efficiency.

Precision: Equipped with a PLC operating system, it ensures precise material handling, counting, and packaging, reducing errors.

Customizable: The machine can accommodate a range of carton sizes and paper types, making it adaptable to various cosmetic products.

Convenience: Integrated light, gas, and electricity systems simplify operation, maintenance, and

#### material handling.

International Quality: DESSION's commitment to quality is reflected in its international certifications, including CE, ROHS, and SGS, ensuring a reliable and safe packaging solution.