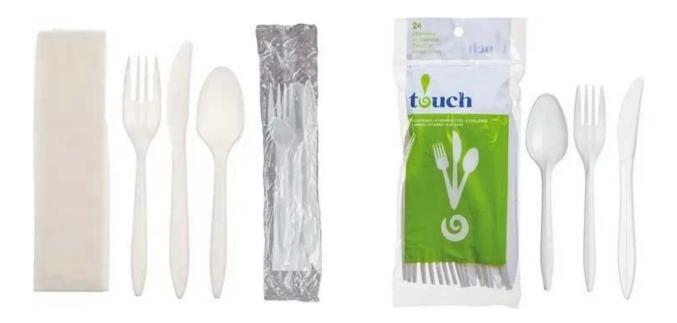

# < APPLICATION SCENARIOS >

# INTRODUCE

<

The automatic wet tissue napkin fork spoon cutlery packing machine manufacturer is specially designed for paper towels, chopsticks, toothpicks, table knives, spoons, forks, and other kinds of combined packing. The machine adopts vertical folding, down into the film material mechanism, fast packing speed, stable operation, and can automatically complete the following processes: paper towel folding - slicing chopsticks, toothpicks, knives, chopsticks, spoons automatic feeding bag-making - counting - batch number - finished product output and other functions. The high degree of automation, saving time, labor, and cost; And effectively avoiding paper towels and other tableware in the packing process of secondary pollution, more in line with the relevant national production safety standards. The compact design of the machine saves more effective space in the workshop, safe and easy to operate. It is the current preferred equipment for tableware packaging.