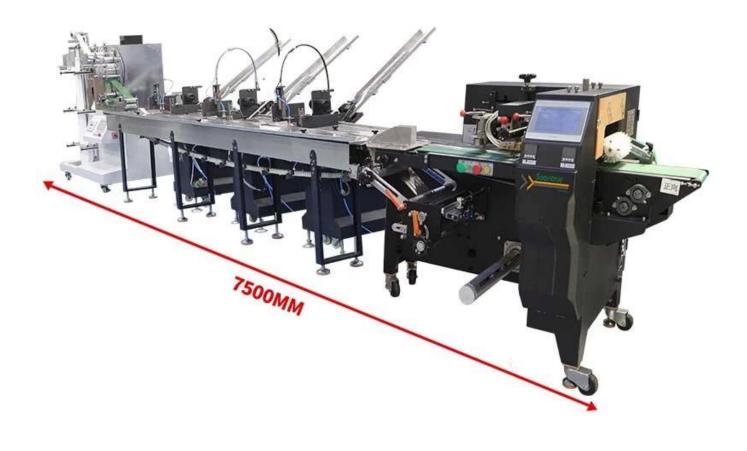

### Tissue folding machine

01

Tissues are folded, cut and conveyed onto a conveyor belt

### **Chopstick feeder**

Automatic sorting and delivery of chopsticks to the conveyor belt

02

### Toothpick/ cutlery spoon feeder

03

Automatically feed cutlery, spoons and toothpicks onto conveyor belts

# Horizontal packaging machine 04

Pack the sorted materials into finished products