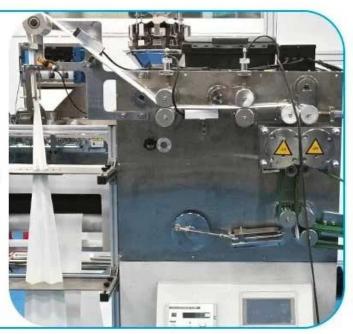

### Tissue folding machine

01

Tissues are folded, cut and conveyed onto a conveyor belt