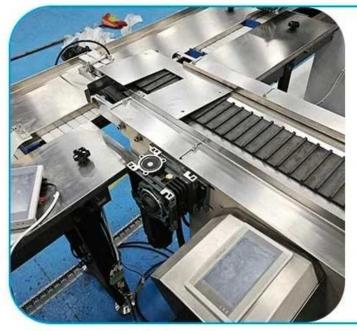

### **Chopstick feeder**

Automatic sorting and delivery of chopsticks to the conveyor belt

02

### Toothpick/ cutlery spoon feeder

03

Automatically feed cutlery, spoons and toothpicks onto conveyor belts