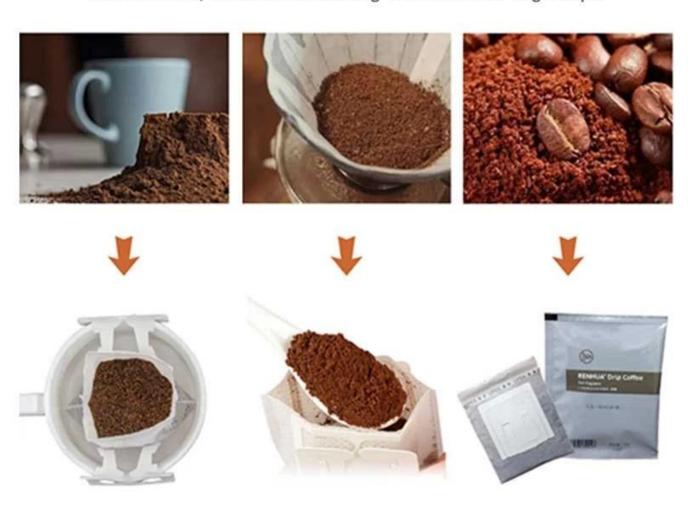

# APPLICABLE PACKAGING

It is very popular in foreign markets because of its special ear-hanging filter screen, three-sided sealing and beautiful bag shape.