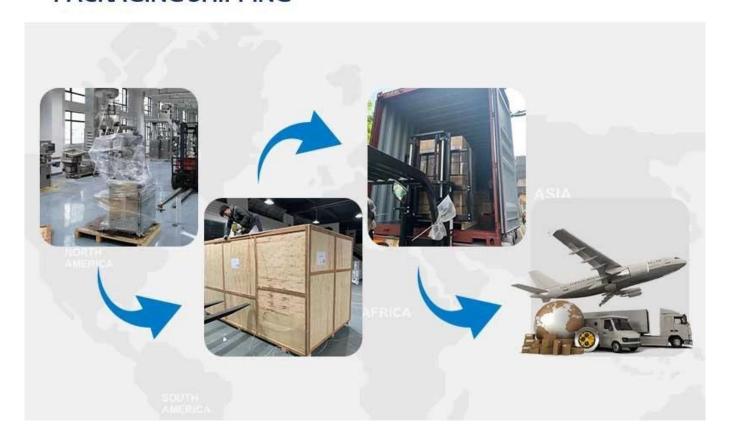

After acceptance by the customer, they are packed in international standard woodencases and shipped.

If customers have any questions during the use of the machine, we will answer them in time.

#### PACKAGING SHIPPING

Upon receipt of payment, delivery date will be in 15-30 working days, By Air, by Sea or by Express (DHL etc)