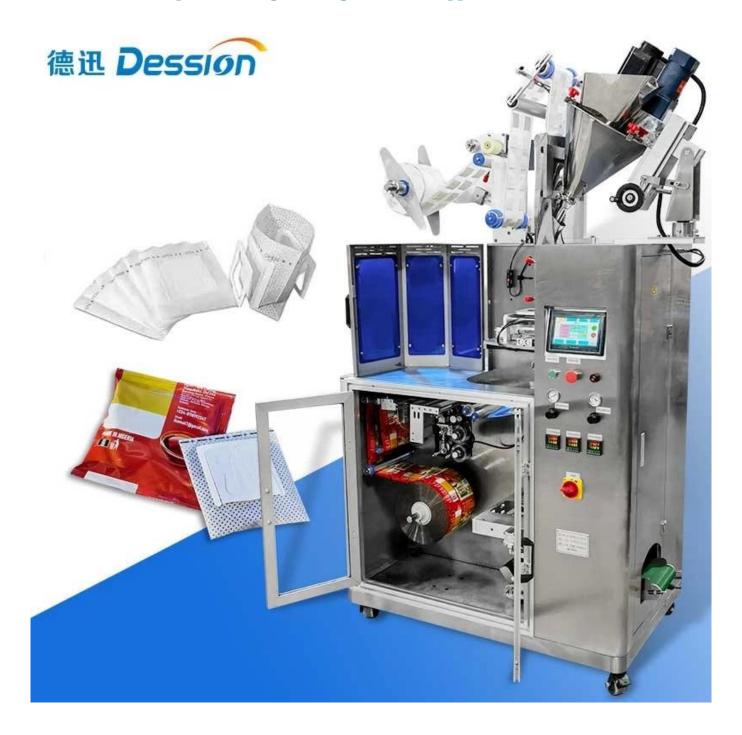

### **Drip Coffee Bag Packing Machine supplier from China**

**Detailed Images** 

# APPLICABLE PACKAGING

It is very popular in foreign markets because of its special ear-hanging filter screen, three-sided sealing and beautiful bag shape.

#### **Product specification**

| Model           | DS-T-C188           |  |
|-----------------|---------------------|--|
| Filling range   | 5-10g               |  |
| Packaging speed | 20-35 bags/min      |  |
| Bag size        | L:70-74mm W:90mm    |  |
| Machine size    | 1720*900*2279mm     |  |
| Total Weight    | 660Kg               |  |
| Machine power   | 220V / 50Hz / 3.7Kw |  |