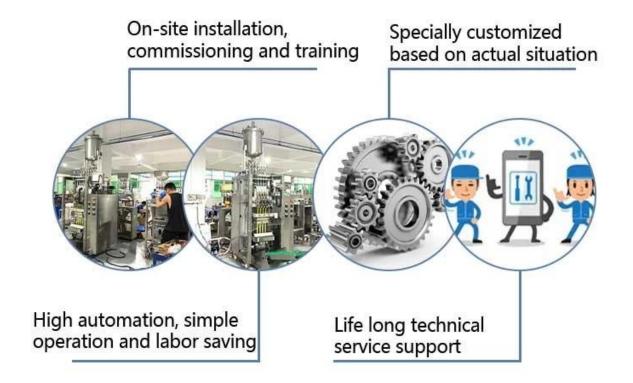

# Our Advantage •

Dession has a professional team to provide customers with various packaging solutions.

Fully understanding the needs of customers, engineers design the most suitable solution.

We have our own processing and assembly workshop and quality inspection and debugging process to ensure the quality of the machine.

After acceptance by the customer, they are packed in international standard woodencases and shipped.

If customers have any questions during the use of the machine, we will answer them in time.