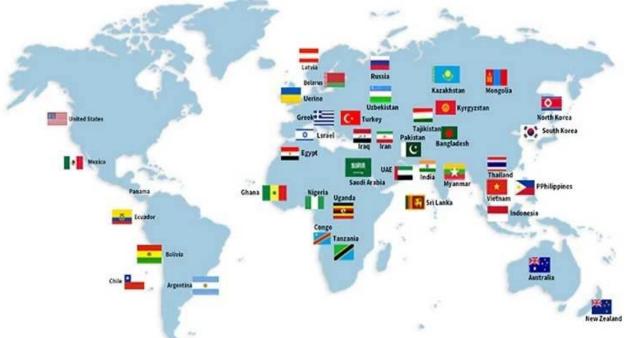

# Company profile

Foshan Dession packaging machinery Co., Ltd. is located in Nanhai District, Foshan city, China machinery center, is a collection of research and development,

manufacturing, sales and after-sales service in one of the high-tech enterprises, with self-import and export rights. DE newsletter focusing on production and research and development, all kinds of bag packaging machine, filling machine, and the research and development and manufacture of automatic packaging line, with superior performance, advanced technology, easy operation, easy maintenance, safe, durable, widely used in puffed food, snackfood, frozen food, agricultural and sideline products, medicine, chemical products, metal products and other fields, to meet the needs of customers.