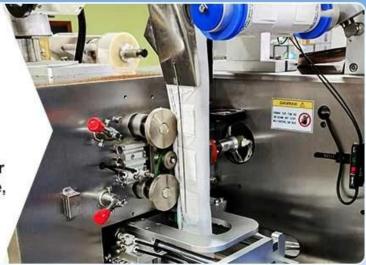

# THE DETAILS OF THE MACHINE CAN BE SEEN

Outer bag film conveying shaft

Reasonable bag-making structure, smooth bag-making and coordinated film-drawing links, not easy to shift.

## Ultrasonic sealing

The seal is firm, no temperature is generated, the materials in the inner bag are not affected by temperature, and the shelf life is longer.