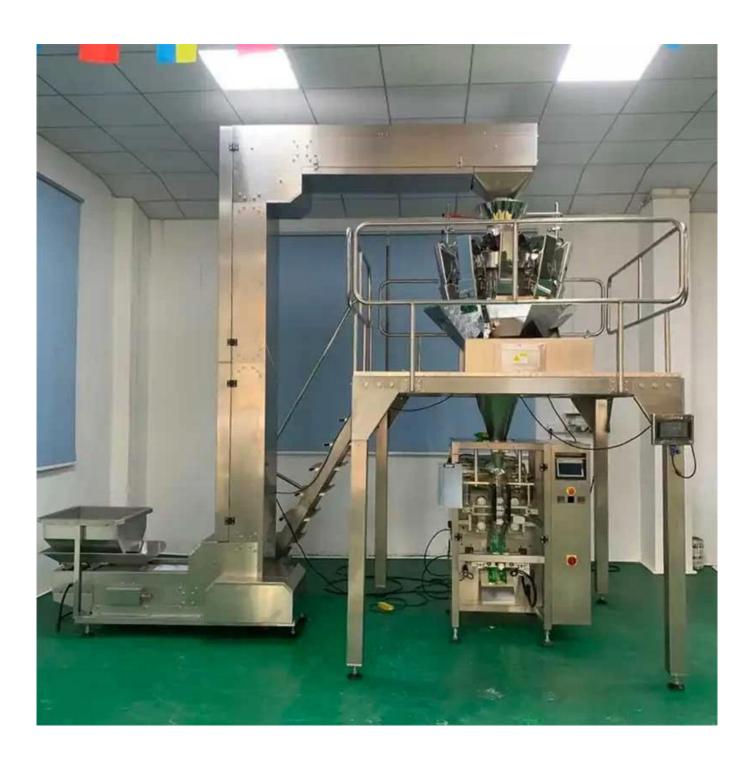

and flexible operation;
- 2. Imported PLC control system and color touching screen, easy

# operation; 3. Imported film driving system and color sensor enable accurate position; 4. PID independent control of temperature, more suitable for different packaging materials; 5. Multiple automatic alarming functions, a maximum deduction of the loss; 6. Dual encoders enable more stable performance; 7. Diversified bag-shaped provide pillow-shaped bags, standing/hanging/linking/ bags; 8. Available with inflatable device or code system to enable broad application; 9. Automatic correct function and external film placing make simple and easier installation of packing film; 10. Multipurpose packaging, suitable for various packaging of similar

products.



## MACHINE DETAIL MARKINGS > )



**DETAIL** 



#### EASY CONTROL TOUCH SCREEN

imported PLC control system, colorful touch screen, easy operation, intuitionistic and effcient, can be chosen multiple languages. with auto warning protection function to minimize loss.





#### LINEAR WEIGHING SCALE

Measure and combine materials by dividing them equally, which is smart and efficient.

## SEALING AND CUTTING DEVICE

Independent PID temperature control, thermal heating bilateral middle strip, and the product back seal sealing, to ensure tightness





#### EXTERNAL FILM-RELEASING MECHANISM

automatic control and easier installation of packing film.

CONTACT NOW Jm



#### FOSHAN DESSION PACKAGING MACHINERY CO., LTD.

Foshan Dession Packaging Machinry o, Ltd. is ocated in China Machinery Center, Nanhai District,-Foshan city, Dession is a