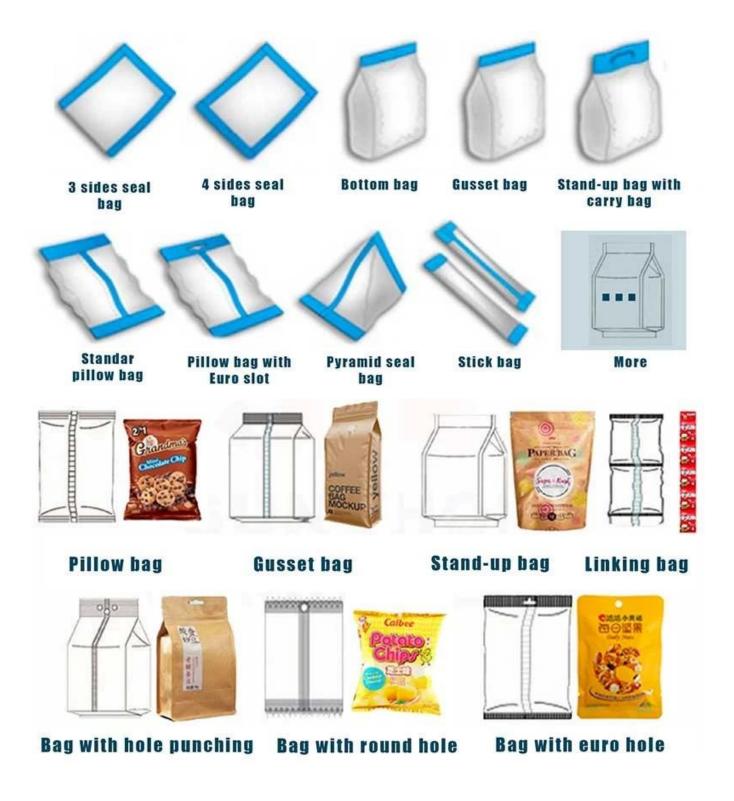

< APPLICATION SCENARIOS >

# operation; 3. Imported film driving system and color sensor enable accurate position; 4. PID independent control of temperature, more suitable for different packaging materials; 5. Multiple automatic alarming functions, a maximum deduction of the loss; 6. Dual encoders enable more stable performance; 7. Diversified bag-shaped provide pillow-shaped bags, standing/hanging/linking/ bags; 8. Available with inflatable device or code system to enable broad application; 9. Automatic correct function and external film placing make simple and easier installation of packing film; 10. Multipurpose packaging, suitable for various packaging of similar