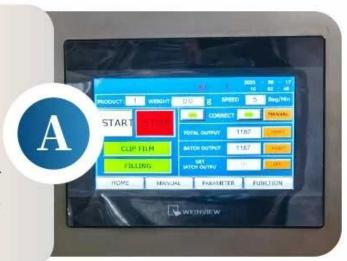

#### EASY CONTROL TOUCH SCREEN

imported PLC control system, colorful touch screen, easy operation, intuitionistic and effcient, can be chosen multiple languages. with auto warning protection function to minimize loss.