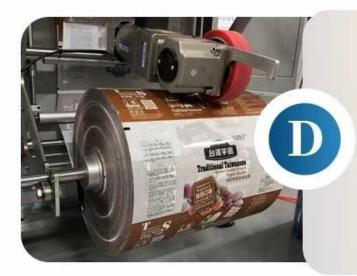

## MACHINE DETAIL MARKINGS > )

**DETAIL** 

#### EXTERNAL FILM-RELEASING MECHANISM

automatic control and easier installation of packing film.

CONTACT NOW Jm