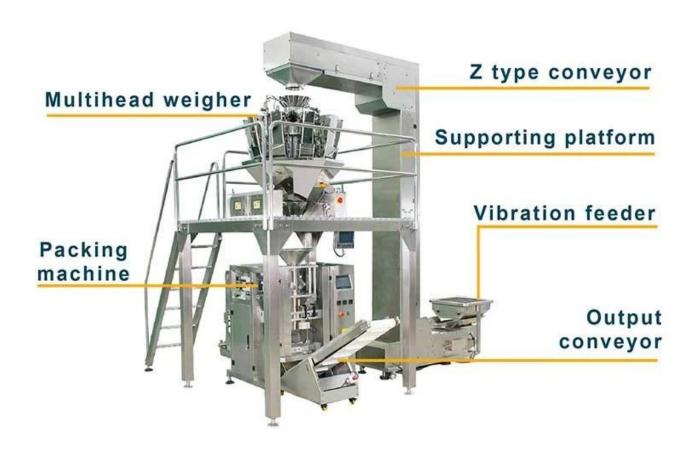

erical setting and flexible operation;
- 2. Imported PLC control system and color touching screen, easy

# operation; 3. Imported film driving system and color sensor enable accurate position; 4. PID independent control of temperature, more suitable for different packaging materials; 5. Multiple automatic alarming functions, a maximum deduction of the loss; 6. Dual encoders enable more stable performance; 7. Diversified bag-shaped provide pillow-shaped bags, standing/hanging/linking/ bags; 8. Available with inflatable device or code system to enable broad application; 9. Automatic correct function and external film placing make simple and easier installation of packing film; 10. Multipurpose packaging, suitable for various packaging of similar

products.



## MACHINE DETAIL MARKINGS > )



**DETAIL** 



#### EASY CONTROL TOUCH SCREEN

imported PLC control system, colorful touch screen, easy operation, intuitionistic and effcient, can be chosen multiple languages. with auto warning protection function to minimize loss.





#### LINEAR WEIGHING SCALE

Measure and combine materials by dividing them equally, which is smart and efficient.

## SEALING AND CUTTING DEVICE

Independent PID temperature control, thermal heating bilateral middle strip, and the product back seal sealing, to ensure tightness





#### EXTERNAL FILM-RELEASING MECHANISM

automatic control and easier installation of packing film.

CONTACT NOW Jm



#### FOSHAN DESSION PACKAGING MACHINERY CO., LTD.

Foshan Dession Packaging Machinry o, Ltd. is ocated in China Machinery Center, Nanhai District,-Foshan city