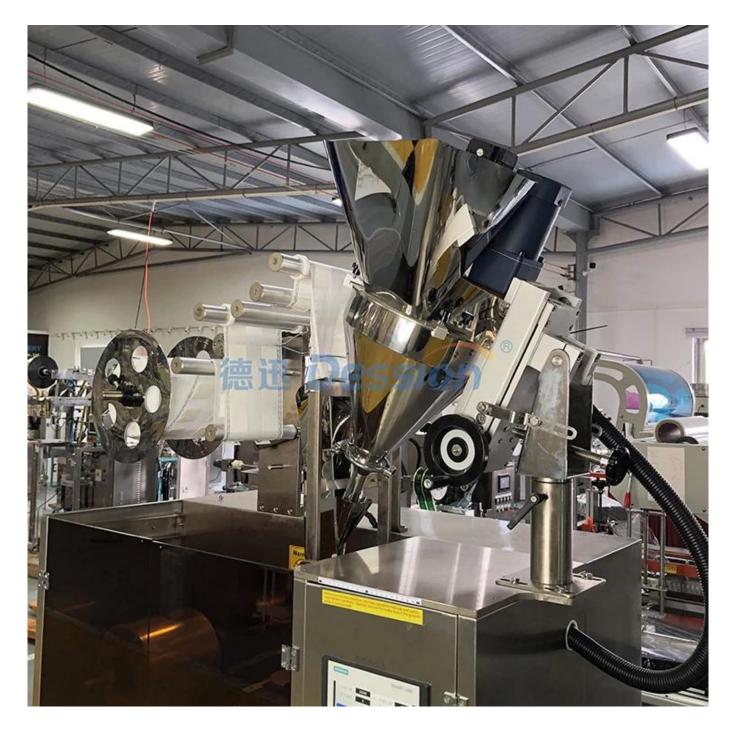

#### **Bag forming and device making**

The film is automatically retracted and closed, and the bag is formed.

## Ultrasound bag cutting machine

Automatically cut the bag and get the drip bag.