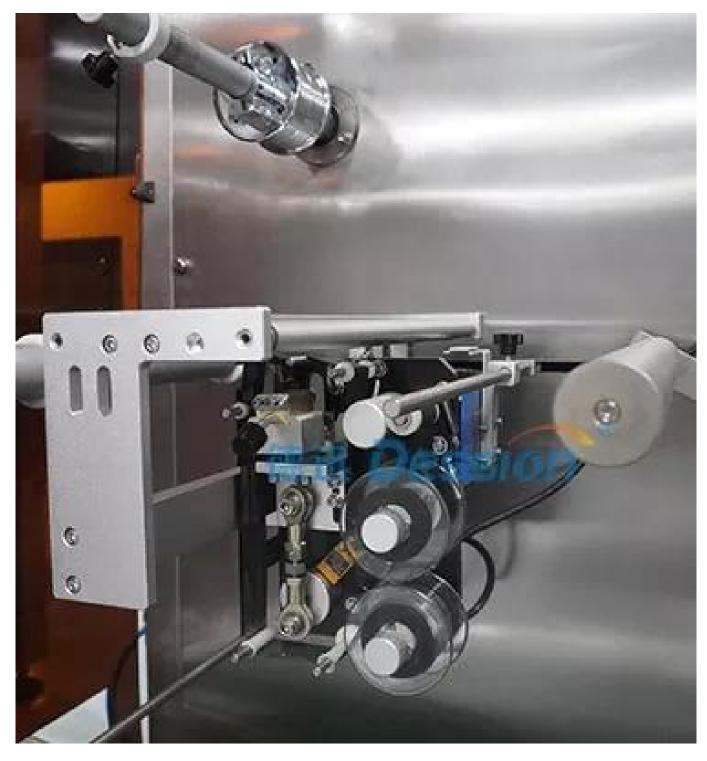

### Outer bag date coding machine

Automatically print the production date on the outer bag.