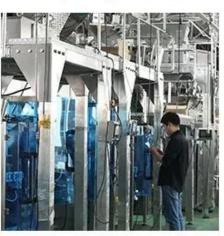

## high capacity hopper

Pour the material into the hopper.

#### screw gauge

Automatically measure the coffee powder and fill it.

#### **Bag forming and device making**

The film is automatically retracted and closed, and the bag is formed.

## Ultrasound bag cutting machine

Automatically cut the bag and get the drip bag.

### Outer bag date coding machine

Automatically print the production date on the outer bag.

### **External Bag Making Device**

Automatically seal and cut the bag for a perfect finished product.

| DRIP BAG COFFEE FILLING SEALING MACHINE |                                                 |
|-----------------------------------------|-------------------------------------------------|
| Filling range                           | 5~10 g (According to the nature of the product) |
| Bag size                                | L:70~74 mm, W: 90 mm                            |
| Packing speed                           | 20~35 bag/min                                   |
| Voltage                                 | 220V                                            |
| Machine Power                           | 3.7KW                                           |
| Machine Size                            | 1720*900*2270 mm                                |
| Machine Weight                          | 660KG                                           |