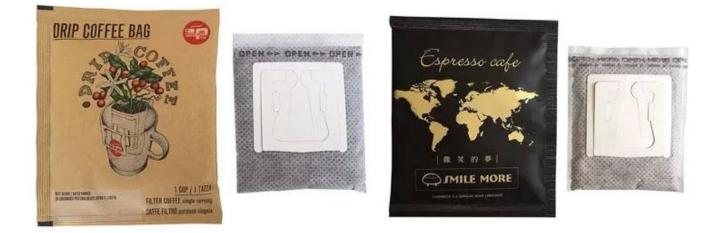

## The Way to Brew Drip Coffee

# **85-95**℃

Water Temperature (Higher the Water Temperature, More Bitter the Taste)

## 180-210 \*\*

Water Amount (Less the Water Amount, More Flavor the Taste)

STEP.1

STEP.2

STEP.3

STEP.4

Tear Along the Dotted Line below the Arrow Hang the Two Ear on the Rim of the Cup Add Small Amount Hot Water, after 20s then Add Hot Water upto 210ML

Remove the Filter Bag and then Enjoy It

**Device pictures:** 