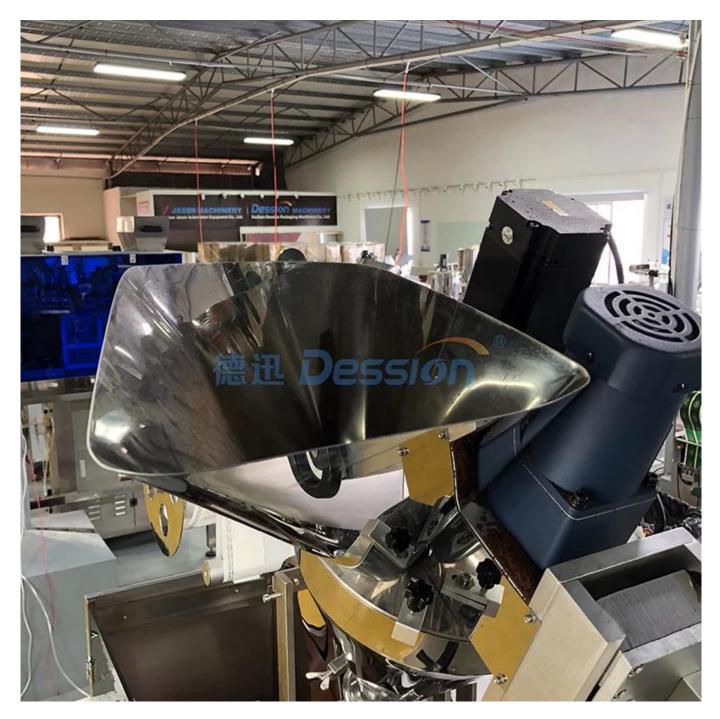

## high capacity hopper

Pour the material into the hopper.

#### screw gauge

Automatically measure the coffee powder and fill it.