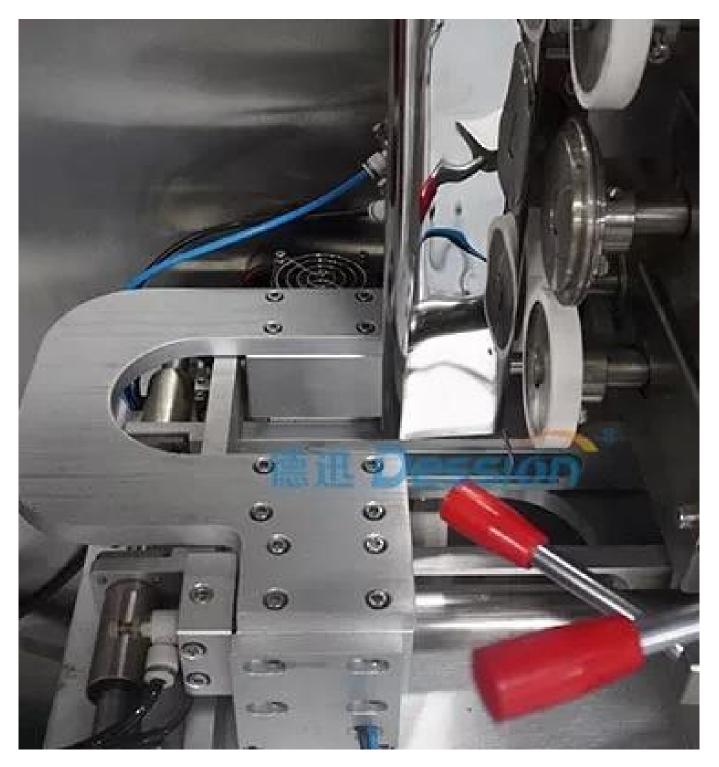

#### **Bag forming and device making**

The film is automatically retracted and closed, and the bag is formed.

### **External Bag Making Device**

Automatically seal and cut the bag for a perfect finished product.

| DRIP BAG COFFEE FILLING SEALING MACHINE |                                                 |
|-----------------------------------------|-------------------------------------------------|
| Filling range                           | 5~10 g (According to the nature of the product) |
| Bag size                                | L:70~74 mm, W: 90 mm                            |
| Packing speed                           | 20~35 bag/min                                   |
| Voltage                                 | 220V                                            |
| Machine Power                           | 3.7KW                                           |
| Machine Size                            | 1720*900*2270 mm                                |
| Machine Weight                          | 660KG                                           |