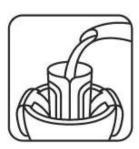

, and the bag length is accurate and stable.

2. It adopts PID temperature controller to adjust the temperature more precisely.

3. Adopts PLC control system, man-machine interface, it is easy to operate.

4. All parts in direct contact with the products are made of SUS304 stainless steel, which ensures the production of reliable products and in compliance with food hygiene standards.

5. Some parts of the roller are imported, which ensures the accuracy and stability of the performance.

6. Optional devices: flatbed cutting device, date printer, easy cutting device, etc.

## The Way to Brew Drip Coffee



# **85-95**℃

Water Temperature (Higher the Water Temperature, More Bitter the Taste)



## 180-210 \*\*

Water Amount (Less the Water Amount, More Flavor the Taste)



STEP.1



STEP.2



STEP.3



STEP.4

Tear Along the Dotted Line below the Arrow Hang the Two Ear on the Rim of the Cup Add Small Amount Hot Water, after 20s then Add Hot Water upto 210ML

Remove the Filter Bag and then Enjoy It



**Device pictures:** 



## high capacity hopper

Pour the material into the hopper.



#### screw gauge

Automatically measure the coffee powder and fill it.



#### **Bag forming and device making**

The film is automatically retracted and closed, and the bag is formed.



## Ultrasound bag cutting machine

Automatically cut the bag and get the drip bag.



### Outer bag date coding machine

Automatically print the production date on the outer bag.



### **External Bag Making Device**

Automatically seal and cut the bag for a perfect finished product.



| DRIP BAG COFFEE FILL