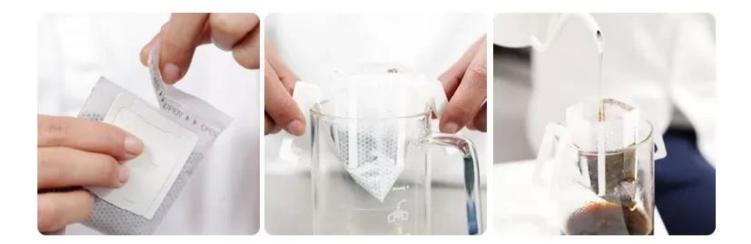

## The Way to Brew Drip Coffee

# **85-95**℃

Water Temperature (Higher the Water Temperature, More Bitter the Taste)

## 180-210 \*\*

Water Amount (Less the Water Amount, More Flavor the Taste)

STEP.1

STEP.2

STEP.3

STEP.4

Tear Along the Dotted Line below the Arrow Hang the Two Ear on the Rim of the Cup Add Small Amount Hot Water, after 20s then Add Hot Water upto 210ML

Remove the Filter Bag and then Enjoy It

**Device pictures:** 