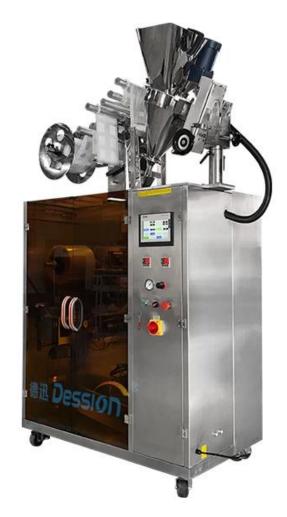

#### **Producer a description**

Dession drip bag coffee packing machine is suitable for inner and outer bag packing of tea leaves, herbal tea, health care tea, coffee, roots and other small granule products and so on.

### advantage

1. The outer bag sealing is controlled by a stepper motor, and the bag length is accurate and stable.

2. It adopts PID temperature controller to adjust the temperature more precisely.

3. Adopts PLC control system, man-machine interface, it is easy to operate.

4. All parts in direct contact with the products are made of SUS304 stainless steel, which ensures the production of reliable products and in compliance with food hygiene standards.

5. Some parts of the roller are imported, which ensures the accuracy and stability of the performance.

### **External Bag Making Device**

Automatically seal and cut the bag for a perfect finished product.

| DRIP BAG COFFEE FILLING SEALING MACHINE |                                                 |
|-----------------------------------------|-------------------------------------------------|
| Filling range                           | 5~10 g (According to the nature of the product) |
| Bag size                                | L:70~74 mm, W: 90 mm                            |
| Packing speed                           | 20~35 bag/min                                   |
| Voltage                                 | 220V                                            |
| Machine Power                           | 3.7KW                                           |
| Machine Size                            | 1720*900*2270 mm                                |
| Machine Weight                          | 660KG                                           |