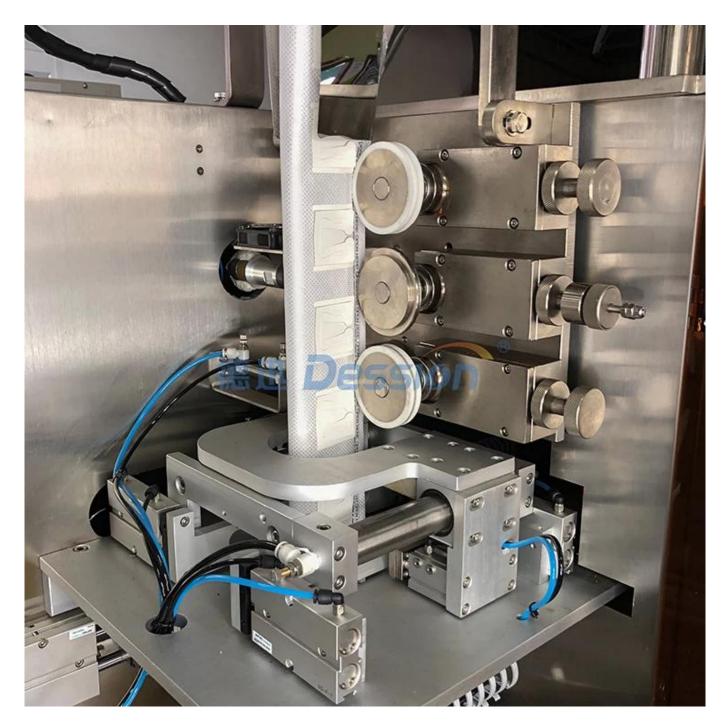

#### screw gauge

Automatically measure the coffee powder and fill it.

#### **Bag forming and device making**

The film is automatically retracted and closed, and the bag is formed.