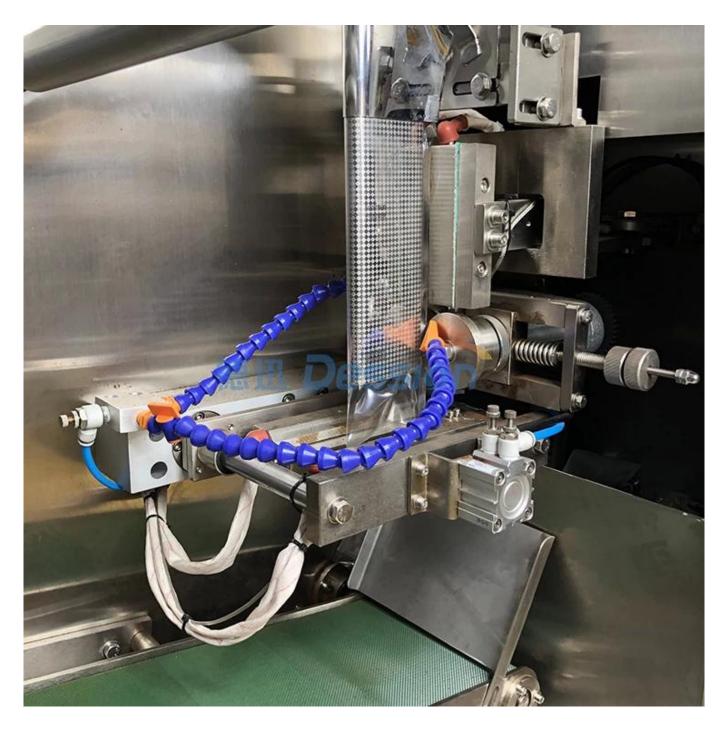

## Ultrasound bag cutting machine

Automatically cut the bag and get the drip bag.