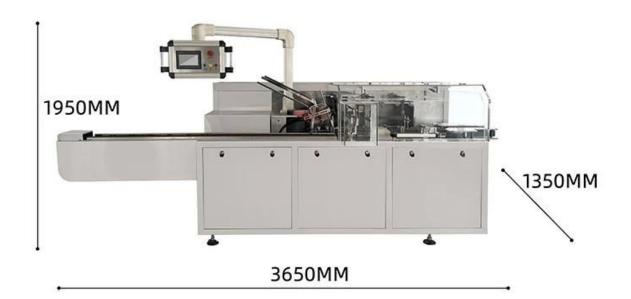

# **Eco-Pack Robot - Energy-saving fully automatic cartoning line**

**Detailed Images** 

# Conveyor belt

The size and size of the conveyor belt can be customized according to the product, and can also be adjusted

# Suction box device

Vacuum suction box, the suction box is firm, not easy to drop, automatic box opening

## Product push

After the box is opened, the booster will push the product into the box

# Automatic box sealing

Automatic ear folding, box sealing, hot-melt machine can be installed for sealing with glue