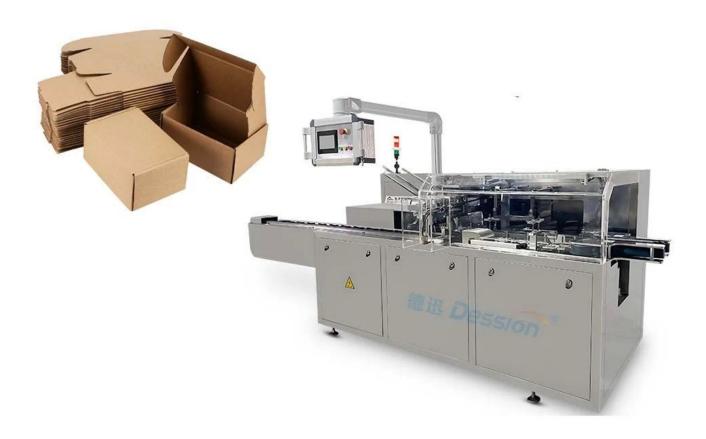

# **Eco-Pack Robot - Energy-saving fully automatic cartoning line**

**Detailed Images** 

# Conveyor belt

The size and size of the conveyor belt can be customized according to the product, and can also be adjusted

# Suction box device

Vacuum suction box, the suction box is firm, not easy to drop, automatic box opening

## Product push

After the box is opened, the booster will push the product into the box

# Automatic box sealing

Automatic ear folding, box sealing, hot-melt machine can be installed for sealing with glue