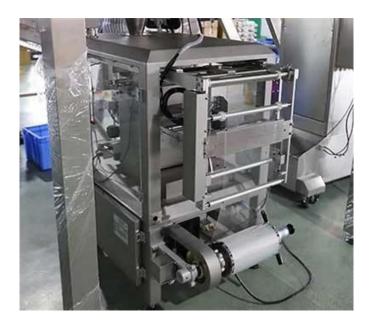

## **INTRODUCE**

<

Automatic VFFS mixed nut integrated weighing and packaging machine is specially designed for packaging granular materials. This unit is equipped with a linear or multi-head weighing machine, which can package various granules and is widely used in biscuits, potato chips, nuts, coffee beans, Fried peas, Trail Mix, Roasted snacks, bear biscuits, seeds, baked goods, rice, cereals, beans and bulk foods.

6. With a 3 servo-motor controlled, mechanical horizontal system, the machine is more stable and faster than the normal one with a pneumatic system controlled.

< MACHINE DETAIL MARKINGS >

<