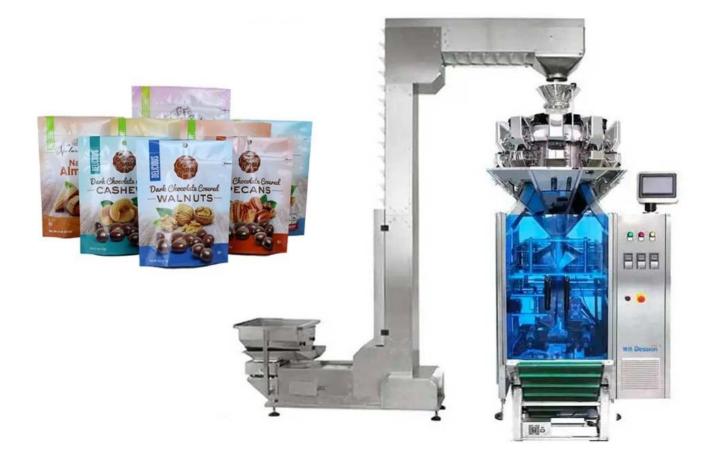

## **INTRODUCE**

<

Automatic VFFS mixed nut integrated weighing and packaging machine is specially designed for packaging granular materials. This unit is equipped with a linear or multi-head weighing machine, which can package various granules and is widely used in biscuits, potato chips, nuts, coffee beans, Fried peas, Trail Mix, Roasted snacks, bear biscuits, seeds, baked goods, rice, cereals, beans and bulk foods.

# < APPLICATION SCENARIOS >

**1.** Famous brand PLC control system, wide version touch screen, convenient to operate.

2. Servo film pulling system, Pneumatic horizontal sealing.

3. Perfect alarm system to reduce waste;

4. It can complete feeding, measuring, filling, sealing, date printing, charging (exhausting), counting, and finished product delivery when it is equipped with feeding and measuring equipment;

5. The way of bag making: The machine can make pillow-type bags, standing-bevel bags, punch bags, or anything else according to the customer's requirements.

6. With a 3 servo-motor controlled, mechanical horizontal system, the machine is more stable and faster than the normal one with a pneumatic system controlled.

< MACHINE DETAIL MARKINGS >

<