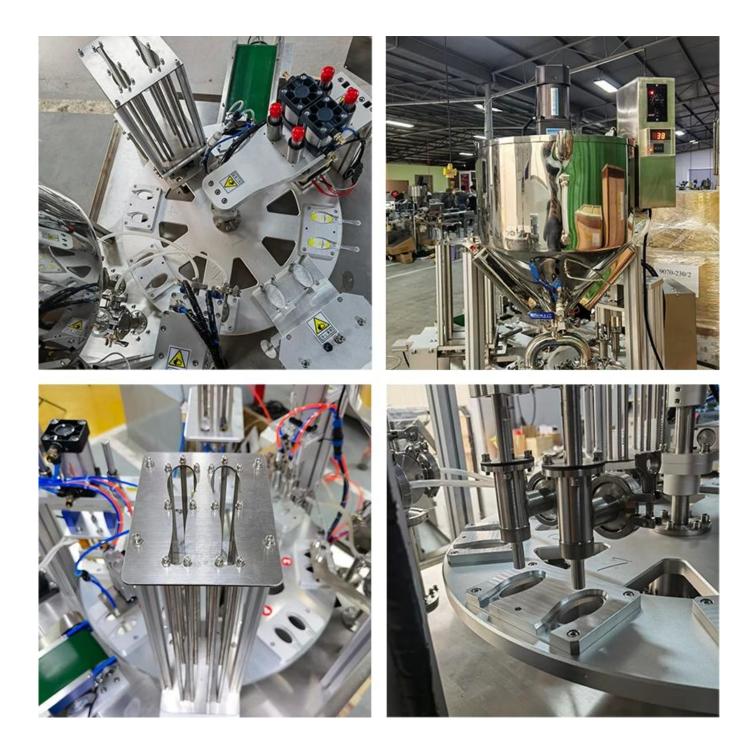

### **Efficient Automatic Honey Spoon Filling Machine**

**Detailed Images** 

#### **Product Advantages**

- 1 The most fully functional small automatic machine, which takes up little space
- $2 \ {\rm Touch} \ {\rm control} \ {\rm type} \ {\rm intelligent} \ {\rm operation} \ {\rm panel}, \ {\rm PLC} \ {\rm control} \ {\rm system}$
- 3 Sealing film with independent temperature control system
- 4 The whole machine is made of stainless steel and aluminum alloy,firm and smooth, and will never fade