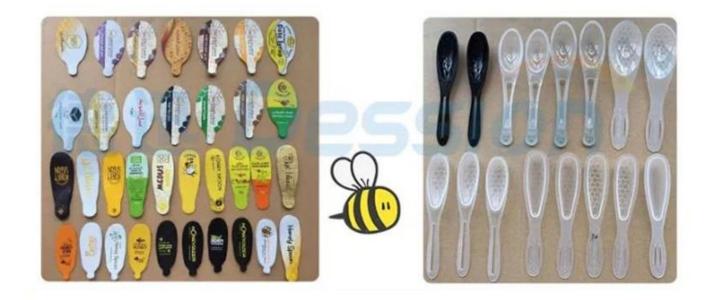

#### **Product specification**

| Model           | Honey spoon liquid filling machine |
|-----------------|------------------------------------|
| Filling Range   | 7-15g                              |
| Spoon size      | 7g 10g 15g(Can be customized)      |
| Air consumption | 0.5-0.7Mpa                         |
| Packaging speed | 1200-1800 Spoons/Hour              |
| Machine Weight  | 650kg                              |
| Power Supply    | 1.2KW                              |