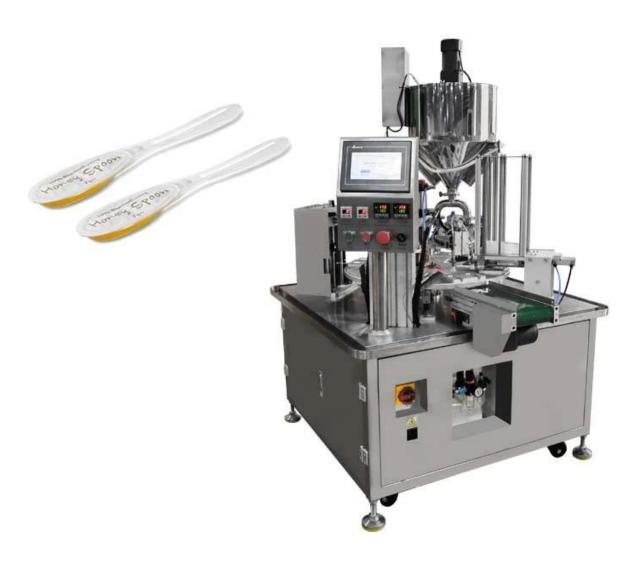

### **Efficient Automatic Honey Spoon Filling Machine**

**Detailed Images** 

## HONEY SPOON FILLING AND PACKING MACHINE

#### **Product specification**

| Model           | Honey spoon liquid filling machine |
|-----------------|------------------------------------|
| Filling Range   | 7-15g                              |
| Spoon size      | 7g 10g 15g(Can be customized)      |
| Air consumption | 0.5-0.7Mpa                         |
| Packaging speed | 1200-1800 Spoons/Hour              |
| Machine Weight  | 650kg                              |
| Power Supply    | 1.2KW                              |