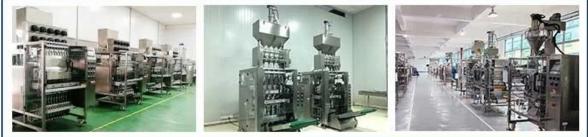

### **Efficient Automatic Honey Spoon Filling Machine**

**Detailed Images** 

## HONEY SPOON FILLING AND PACKING MACHINE

#### **Product Advantages**

- 1 The most fully functional small automatic machine, which takes up little space
- $2 \ {\rm Touch} \ {\rm control} \ {\rm type} \ {\rm intelligent} \ {\rm operation} \ {\rm panel}, \ {\rm PLC} \ {\rm control} \ {\rm system}$
- 3 Sealing film with independent temperature control system
- 4 The whole machine is made of stainless steel and aluminum alloy,firm and smooth, and will never fade

#### **Product specification**

| Model           | Honey spoon liquid filling machine |
|-----------------|------------------------------------|
| Filling Range   | 7-15g                              |
| Spoon size      | 7g 10g 15g(Can be customized)      |
| Air consumption | 0.5-0.7Mpa                         |
| Packaging speed | 1200-1800 Spoons/Hour              |
| Machine Weight  | 650kg                              |
| Power Supply    | 1.2KW                              |