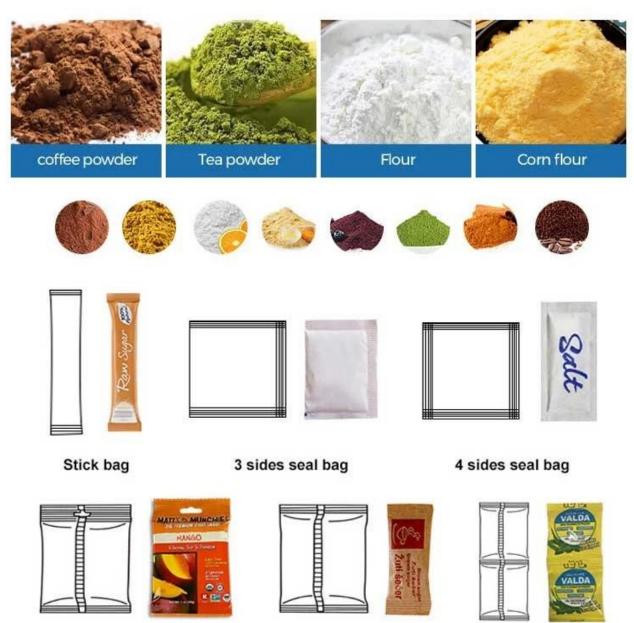

# < APPLICATION SCENARIOS >

Back Sealing with Euro hole

Pillow bag

Linking bag

< MACHINE ADVANTAGES >

1. Suitable for particle measurement packing in food, medicine, chemical, and cosmetic industries.

2. Fully automated operations, including bag making, measuring, filling, sealing, cutting, and counting.