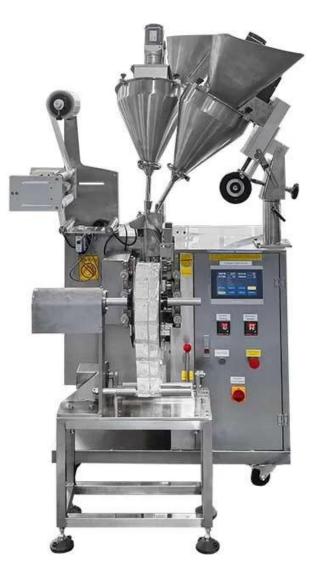

# INTRODUCE

This automated system offers precise measurements, quick packaging,

and user-friendly touchscreen operation. Elevate your production with advanced technology, stability, and reliability.

# < APPLICATION SCENARIOS >

Back Sealing with Euro hole

Pillow bag

Linking bag

< MACHINE ADVANTAGES >

1. Suitable for particle measurement packing in food, medicine, chemical, and cosmetic industries.

2. Fully automated operations, including bag making, measuring, filling, sealing, cutting, and counting.

3. Touch screen operation, PLC control, stepper motor for bag length control, stable performance, and accurate detection.

4. Intelligent temperature controller and PID control for precise temperature management.

# < MACHINE DETAIL MARKINGS >

<