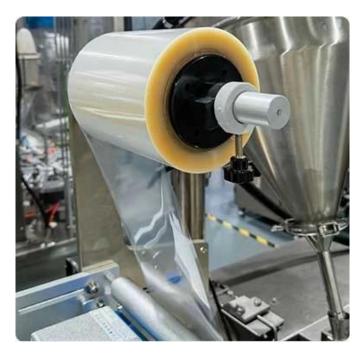

## Roll film

The external film-releasing mechanism is easy to install and fast.

**Date Printer** Customized coding machine,

automatically adjusted according to bag size.