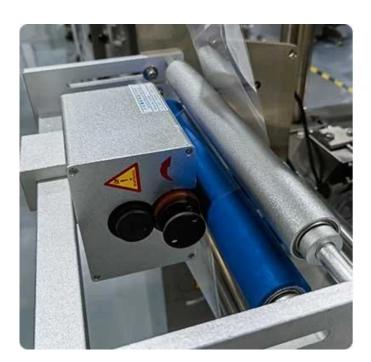

### **Heat Sealing Device**

A Constant Temperature Bag-Making Device Ensures Good Sealing Of The Bag.