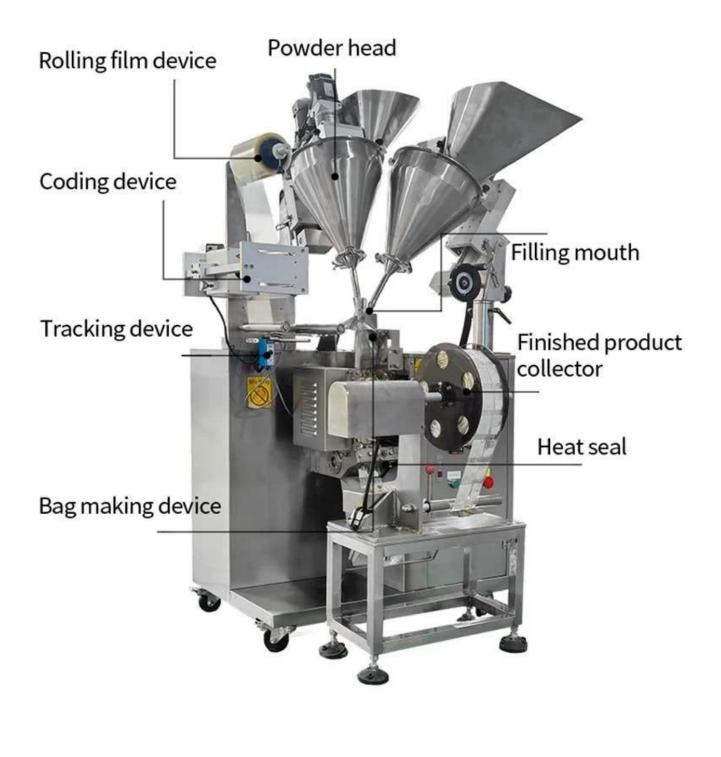

# < MACHINE DETAIL MARKINGS >

<

#### **Accurate Measurement**

High Precision Measurement, With A Minimum Weighing Weight Of 0.1 Grams

### **Heat Sealing Device**

A Constant Temperature Bag-Making Device Ensures Good Sealing Of The Bag.

## Roll film

The external film-releasing mechanism is easy to install and fast.

**Date Printer** Customized coding machine,

automatically adjusted according to bag size.