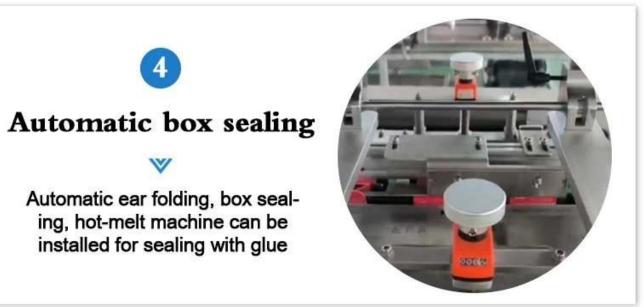

## **Elevate Your Factory's Efficiency with Our Cartoning Machinery**



**Detailed Images** 











## Suction box device



Vacuum suction box, the suction box is firm, not easy to drop, automatic box opening







**Product push** 

After the box is opened, the booster will push the product into the box



Contact us

Application



## **Product Advantages**

Efficiency: The DS-B050 Cosmetic Cartoning Machine offers a production capacity of 40-50 boxes per minute, significantly increasing packaging efficiency.

Precision: Equipped with a PLC operating system, it ensures precise material handling, counting, and packaging, reducing errors.

Customizable: The machine can accommodate a range of carton sizes and paper types, making it adaptable to various cosmetic products.

Convenience: Integrated light, gas, and electricity systems simplify operation, maintenance, and

material handling.

International Quality: DESSION's commitment to quality is reflected in its international certifications, including CE, ROHS, and SGS, ensuring a reliable and safe packaging solution.



Contact us 📉



- 1.