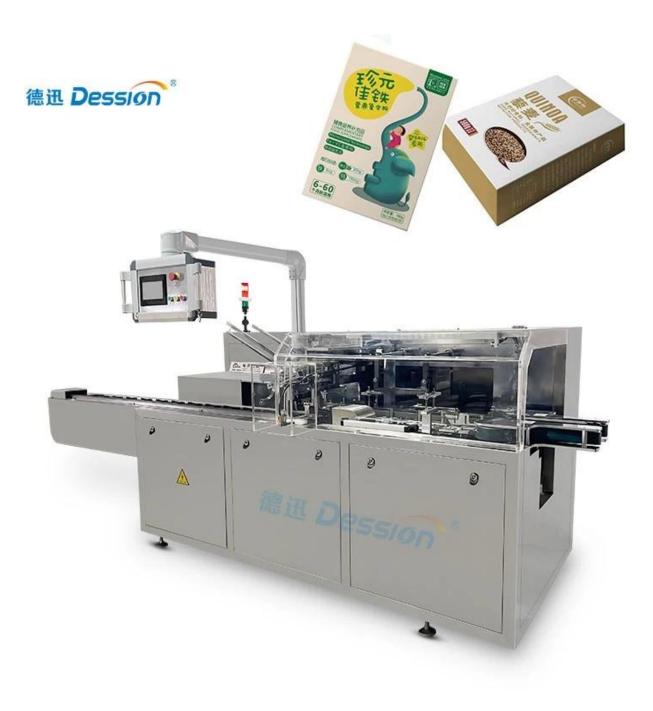

## **Elevate Your Factory's Efficiency with Our Cartoning Machinery**

**Detailed Images** 

## **Product Advantages**

Efficiency: The DS-B050 Cosmetic Cartoning Machine offers a production capacity of 40-50 boxes per minute, significantly increasing packaging efficiency.

Precision: Equipped with a PLC operating system, it ensures precise material handling, counting, and packaging, reducing errors.

Customizable: The machine can accommodate a range of carton sizes and paper types, making it adaptable to various cosmetic products.

Convenience: Integrated light, gas, and electricity systems simplify operation, maintenance, and

material handling.

International Quality: DESSION's commitment to quality is reflected in its international certifications, including CE, ROHS, and SGS, ensuring a reliable and safe packaging solution.