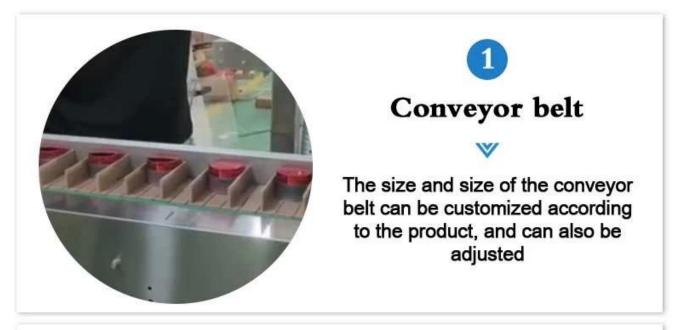

## Suction box device

Vacuum suction box, the suction box is firm, not easy to drop, automatic box opening

**Product push** 

After the box is opened, the booster will push the product into the box

Contact us