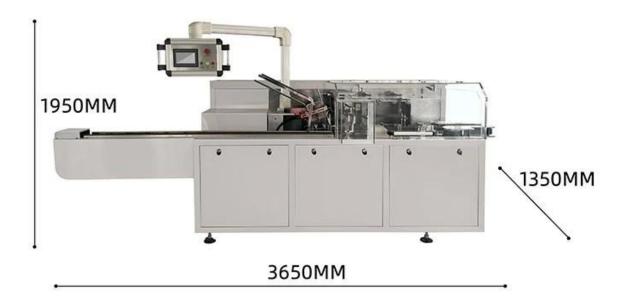

## **Elevate Your Factory's Efficiency with Our Cartoning Machinery**

**Detailed Images** 

## **Product Advantages**

Efficiency: The DS-B050 Cosmetic Cartoning Machine offers a production capacity of 40-50 boxes per minute, significantly increasing packaging efficiency.

Precision: Equipped with a PLC operating system, it ensures precise material handling, counting, and packaging, reducing errors.