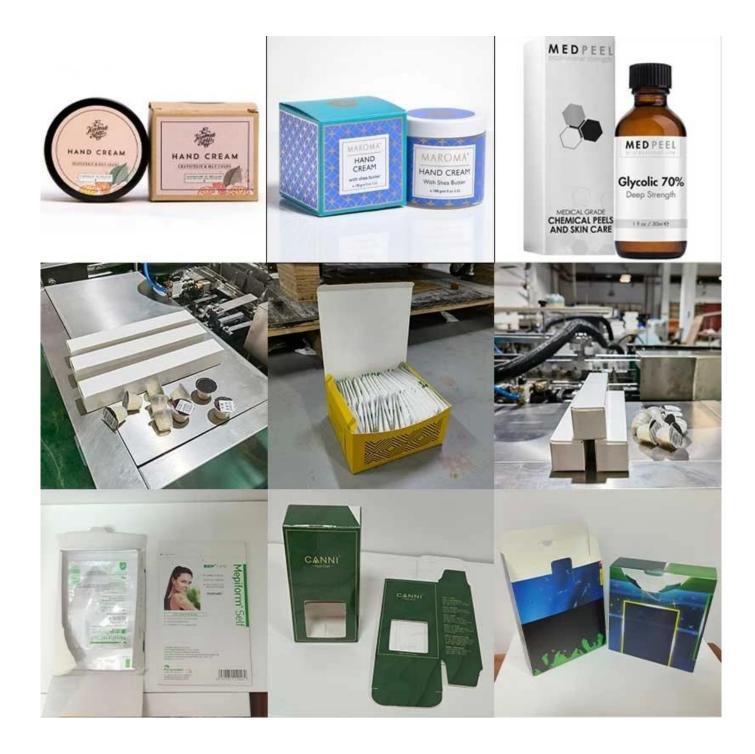

## **Elevate Your Factory's Efficiency with Our Cartoning Machinery**



**Detailed Images** 











## Suction box device



Vacuum suction box, the suction box is firm, not easy to drop, automatic box opening







**Product push** 

After the box is opened, the booster will push the product into the box



Contact us

Application



## **Product Advantages**

Efficiency: The DS-B050 Cosmetic Cartoning Machine offers a production capacity of 40-50 boxes per minute, significantly increasing packaging efficiency.

Precision: Equipped with a PLC operating system, it ensures precise material handling, counting, and packaging, reducing errors.

Customizable: The machine can accommodate a range of carton sizes and paper types, making it adaptable to various cosmetic products.

Convenience: Integrated light, gas, and electricity systems simplify operation, maintenance, and

material handling.

International Quality: DESSION's commitment to quality is reflected in its international certifications, including CE, ROHS, and SGS, ensuring a reliable and safe packaging solution.



Contact us 📉



- 1. With professional after-sal