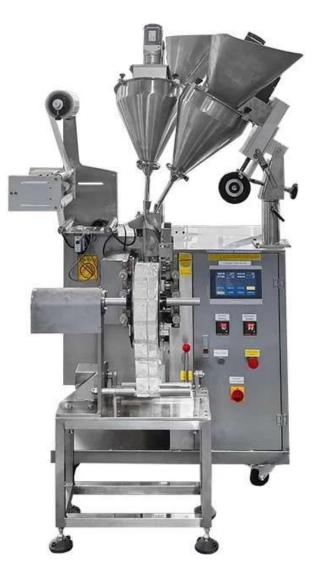

# INTRODUCE

This automated system offers precise measurements, quick packaging,

and user-friendly touchscreen operation. Elevate your production with advanced technology, stability, and reliability.

# < MACHINE DETAIL MARKINGS >

<

#### **Accurate Measurement**

High Precision Measurement, With A Minimum Weighing Weight Of 0.1 Grams

### **Heat Sealing Device**

A Constant Temperature Bag-Making Device Ensures Good Sealing Of The Bag.

## Roll film

The external film-releasing mechanism is easy to install and fast.

**Date Printer** Customized coding machine,

automatically adjusted according to bag size.