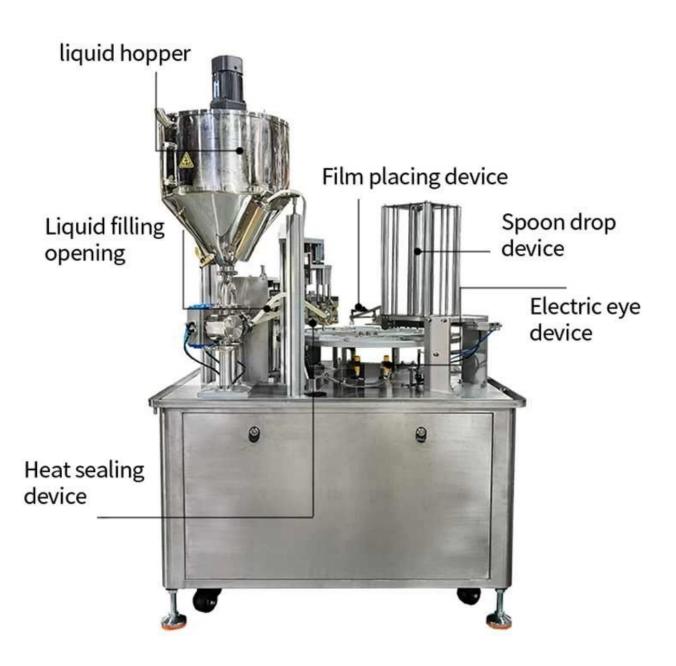

CONTACT NOW

< MACHINE DETAIL MARKINGS >

### **Spoon Film Heat Sealing Device**

The honey spoon heat sealing device controlled by the intelligent temperature control system can set the temperature according to the material of the film, and perfectly complete the sealing process of the capsule.

**Pneumatic Metering Filling** 

#### **Device**

The customized high-precision pneumatic metering and filling device has a special retraction device to ensure the accuracy of honey metering and filling. The range of filling can be set on the machine, and the operation is simple.

Electric eye device

There will be no filling when there is no cup, and an alarm will sound.

# Automatic spoon dropping system

Mainly completed by the pneumatic device, the system consists of pneumatic components, Storage spoon rack and other components; by the template to stop when the signal is sent to the bottom at the same time the suction spoon synchronization control action to complete. Stable and efficient.