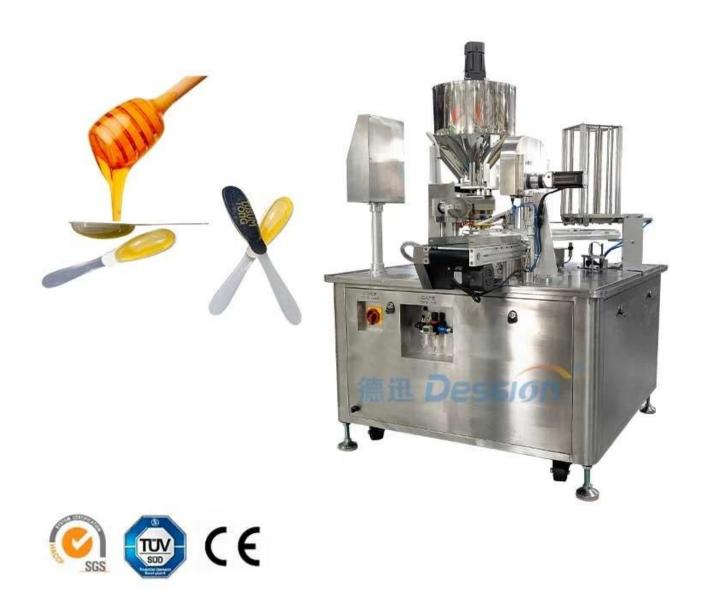

### **Factory-Direct Liquid Honey Spoon Packaging Machine**

### **INTRODUCE**

The whole body of the machine is made of stainless steel. It is suitable for packing honey spoon, can automatically complete filling, lid feeding,

sealing and spoons output. The machine has many advantages, such as intelligent digital temperature control system, with high seal strength, good sealing effect, low failure rate. It is the preferred business automation production product.

# < APPLICATION SCENARIOS >