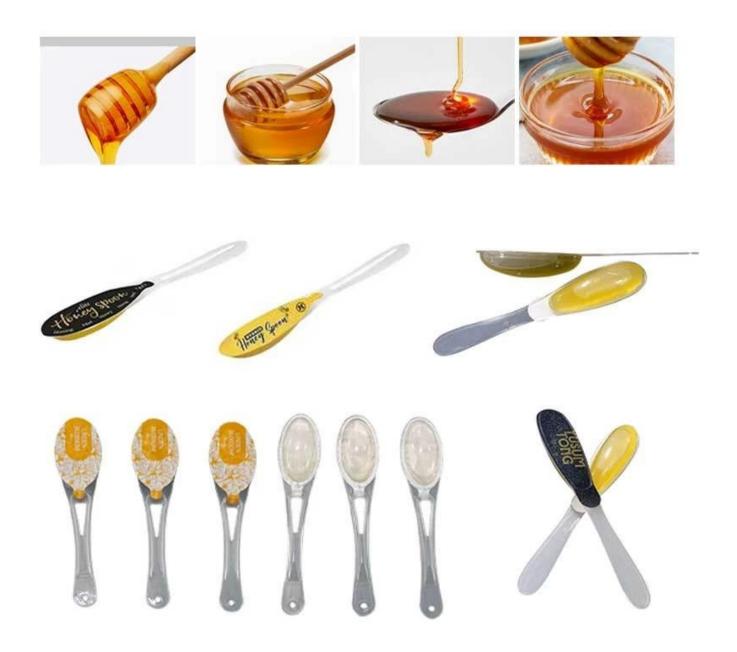

### **Factory-Direct Liquid Honey Spoon Packaging Machine**





### **INTRODUCE**

The whole body of the machine is made of stainless steel. It is suitable for packing honey spoon, can automatically complete filling, lid feeding,

sealing and spoons output. The machine has many advantages, such as intelligent digital temperature control system, with high seal strength, good sealing effect, low failure rate. It is the preferred business automation production product.

# < APPLICATION SCENARIOS >



### < MACHINE ADVANTAGES >

- 1. Digital screen display with numerical setting and flexible operation.
- 2. Imported PLC control system and color touching screen, easy operation.
- 3. Imported film driving system and color sensor enable accurate position.
- 4. PID independent control of temperature, more suitable for different packaging material.
- 5. Multiple automatic alarming functions, maximum deduction the loss.
- 6. Dual encoders enable more stable performance.

CONTACT NOW

< MACHINE DETAIL MARKINGS >





### **Spoon Film Heat Sealing Device**

The honey spoon heat sealing device controlled by the intelligent temperature control system can set the temperature according to the material of the film, and perfectly complete the sealing process of the capsule.



**Pneumatic Metering