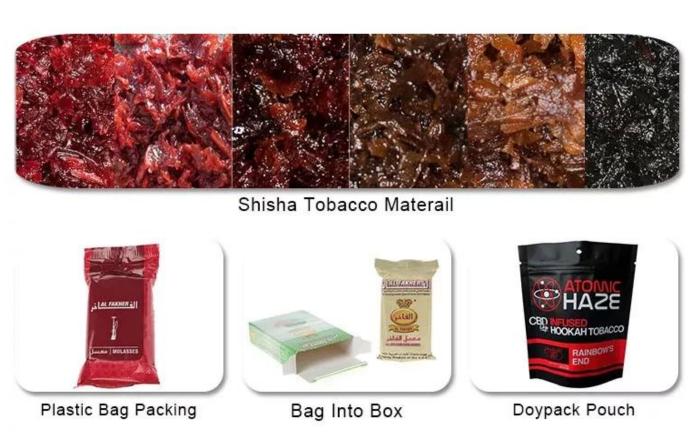

### **Product Description**

Dession shisha tobacco packing machine applicable for something stick like shisha , tobacco , hookah and so on.

Cellophane & Tear Line Wrap

Big Box

**Bottle Packing** 