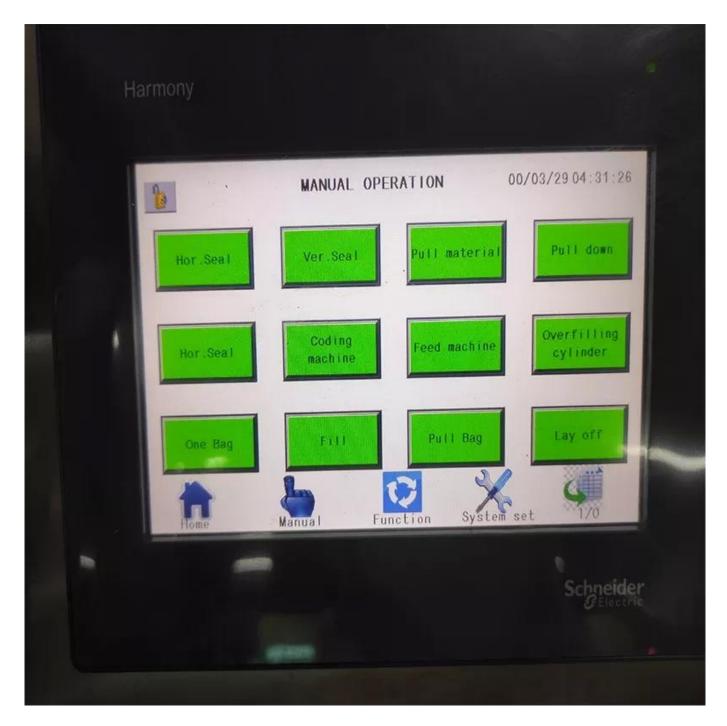

# Factory Price Automatic 20g 50g 100g Molasses Hookah Shisha Pouch Sachet Filling Packaging Machine

### **Product Description**

Dession shisha tobacco packing machine applicable for something stick like shisha , tobacco , hookah and so on.









Cellophane & Tear Line Wrap

Big Box

**Bottle Packing** 

### **Machine Pictures:**



Film Holder



**Screw Metering** 



Pneumatic Pump filling



**Bag former** 



**Cutting Device** 



### **Touch Screen**

### **Machine Characteristics**

- 1 Imported PLC full computer control system, color touch screen, easy to operate, intuitive and efficient.
- 2 Impoted servo film transport system, imported color code sensor, accurate positioning,
- excellent overall performance and beautiful packaging.
- 3 A variety of automatic alarm protection functions to minimize losser.
- 4□Flat cutting, pattern cutting, linking cutting can be realized by changing the tools;easy operation with smooth bags. 5□Bag-making equipment can be changed

according to specific requirement of customers and products.

6 Optional English or other languages screen display, easy and simple operation. Both packaging speed and bag length can be set with one click.

7□All machines have CE certification and ROS