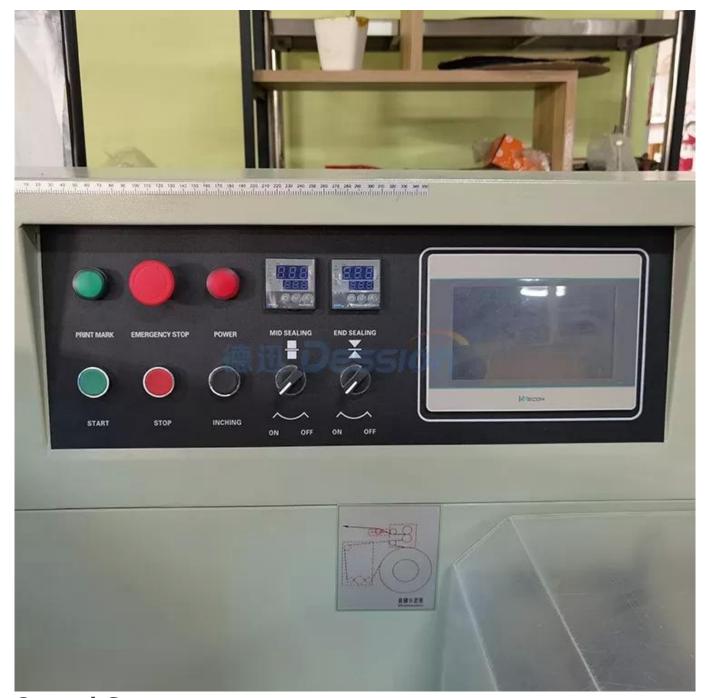

# **Control System**

### **Machine Characteristics**

1 Imported PLC full computer control system, color touch screen, easy to operate, intuitive and efficient.

2 Impoted servo film transport system, imported color code sensor, accurate positioning,

excellent overall performance and beautiful packaging.

3□A variety of automatic alarm protection functions to minimize losser.

4□Flat cutting, pattern cutting, linking cutting can be realized by changing the tools; easy operation with smooth bags. 5□Bag-making equipment can be changed according to specific requirement of customers and products.

 $6\square Optional$  English or other languages screen display, easy and simple operation. Both packaging speed and bag length can be set with one click.  $7\square All$  machines have CE certification and ROSH certificate.