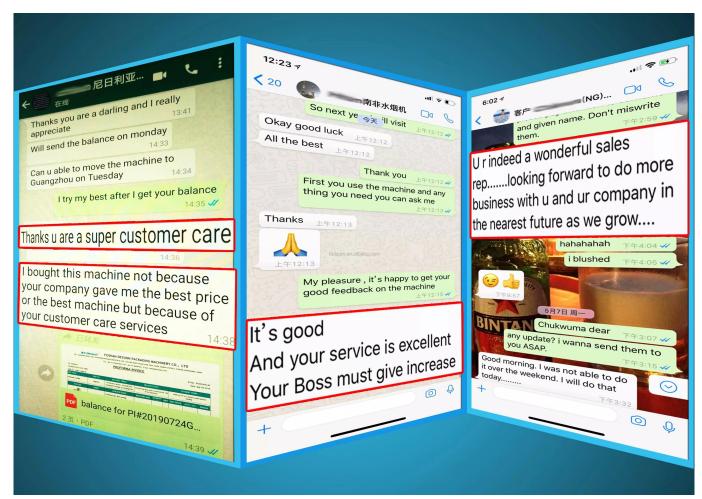

(L*W*H) | L3900*W800*H1450(mm)  |
| Machine Weight       | 200kg                 |
| Machine Power        | 220V,50/60 HZ, 2.4 KW |

### Our advantages:

Dession has a professional team to provide customers with various packaging solutions.

Fully understanding the needs of customers, engineers design the most suitable solution.

We have our own processing and assembly workshop and quality inspection and debugging process to ensure the quality of the machine.

After acceptance by the customer, they are packed in international standard woodencases and shipped.

If customers have any questions during the use of the machine, we will answer them in time.



Collect Customer Needs



**Designing Solution** 



Parts Processing



Machine Assembly



Machine Commissioning



Wooden Box Packing



**Certification Presentation** 

Dession strictly implements the international quality management system, measurement and testing system and standardized production system, leading products through the European Union CE, ROHS, SGS and other marks certification, It owns more than 20 authorized intellectual property rights and has passed ISO 9001 certification every year.

### Dession

## **CERTIFICATION AUTHORITY**



# **Packing&Shipping**











### COMPANY PROFILE



DESSION is a modern packaging equipment solution provider integrating P&D, production and sales. Since the establishment of the company, with the confinuous exploration, research and application of advanced technology, the company's development has begun Soale, with an innovative team of professional and technical pers