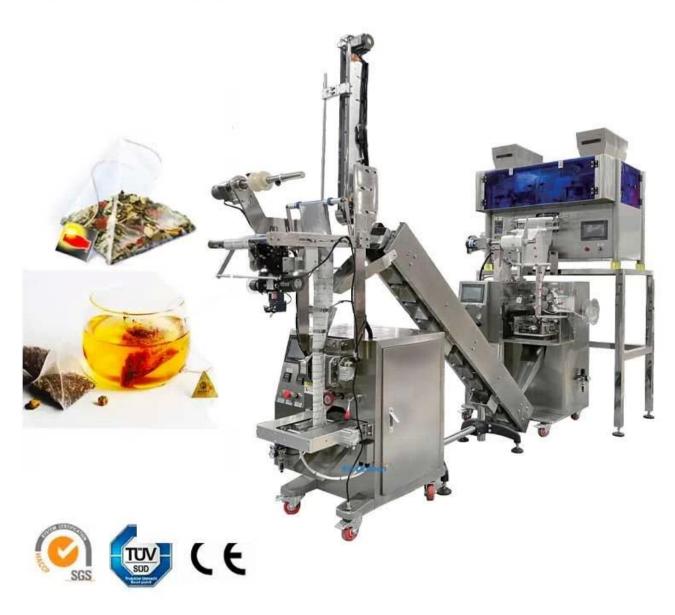

# Factory price automatic Triangle Pyramid Tea Bag Packing Machine

### INTRODUCE

Factory price automatic Triangle Pyramid Tea Bag Packing Machine is a

reliable and flexible solution for tea producers looking to offer their customers a wider variety of tea bag options.

### < MACHINE ADVANTAGES >

- 1. Two adjustable high-power ultrasonic devices ensure perfect packaging sealing.
- 2. Ultrasonic devices also contribute to a high yield rate of 99.5%.
- 3. The inner bag is made of filter paper automatically packed with thread and label.
- 4. The outer bag is made of compound film for secure packaging.
- 5. PLC control system provides precise and efficient machine operation.
- 6. Open PLC system facilitates easy connection with other equipment.
- 7. European CE certification attests to the product's quality and compliance.
- 8. High-precision multi-head weighing system with superior accuracy.

## MACHINE DETAIL MARKINGS > )