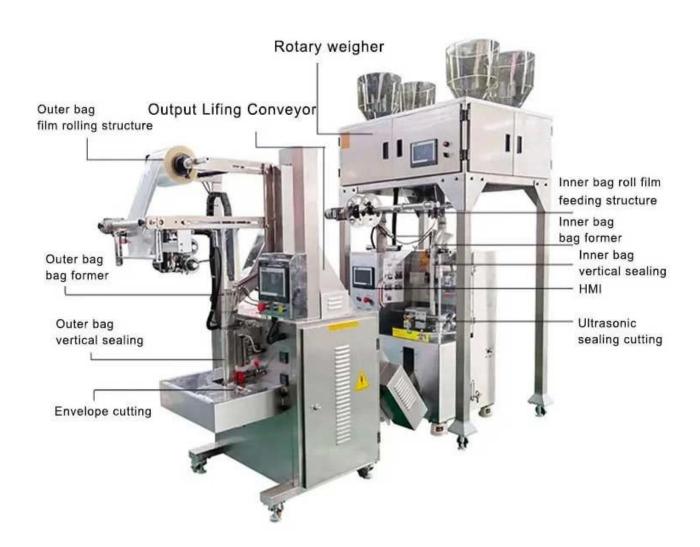

## MACHINE DETAIL MARKINGS > )

# Inner and outer bag integrated packaging

By connecting two machines with one conveyor, inner and outer bags can be packed together simultaneously, saving labour costs.