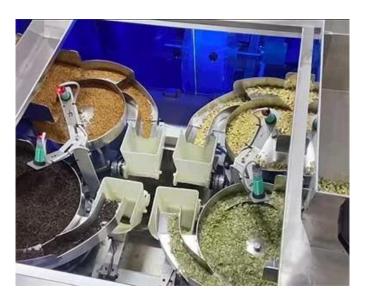

Miniature electronic scales

Can choose stainless steel material / plastic material and support custom 2-head, 4-head, and 6-head scales. Each scale can put a different

product; while measuring down, the accuracy can reach up to 0.2G, suitable for packaging tea, herbs, flower tea, coconut flakes and other small-weight products.