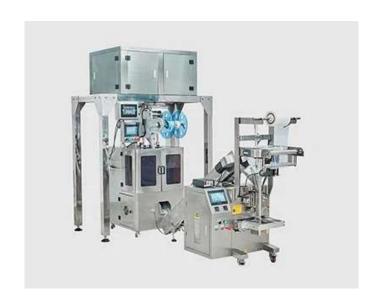

# Factory price automatic Triangle Pyramid Tea Bag Packing Machine

### INTRODUCE

Factory price automatic Triangle Pyramid Tea Bag Packing Machine is a

reliable and flexible solution for tea producers looking to offer their customers a wider variety of tea bag options.

### < MACHINE ADVANTAGES >

- 1. Two adjustable high-power ultrasonic devices ensure perfect packaging sealing.
- 2. Ultrasonic devices also contribute to a high yield rate of 99.5%.
- 3. The inner bag is made of filter paper automatically packed with thread and label.
- 4. The outer bag is made of compound film for secure packaging.
- 5. PLC control system provides precise and efficient machine operation.
- 6. Open PLC system facilitates easy connection with other equipment.
- 7. European CE certification attests to the product's quality and compliance.
- 8. High-precision multi-head weighing system with superior accuracy.

## MACHINE DETAIL MARKINGS > )