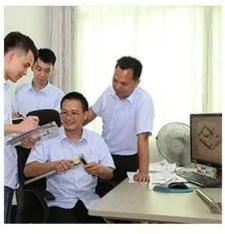

## Our positives:

Dession has a professional team to provide customers with various packaging solutions.

Fully understanding customer needs, engineers design the most appropriate solution.

We have our own processing and assembly workshop, quality inspection and debugging process to ensure the quality of the machine.

After being accepted by the customer, it is packaged in international standard wooden cases and shipped.

If customers have any questions while using the machine, we will answer them in time.

Collect Customer Needs