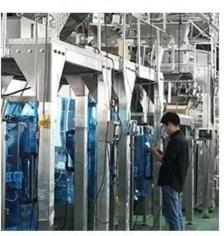

### **Producer a description**

This machine is used for packing toothpick by paper automatically,speed controlled by frequency inverter feeding toothpick, cutting,sealing,counting automatically.As well as high frequency. It's also adopted water character ink printing by flexographic plate, and able to print two color on two sides. The length of the toothpick depends on customer's requirements

**Device pictures:** 

Ink tank

Film holder

Glue box

Toothpick precision positioning device

Finished product