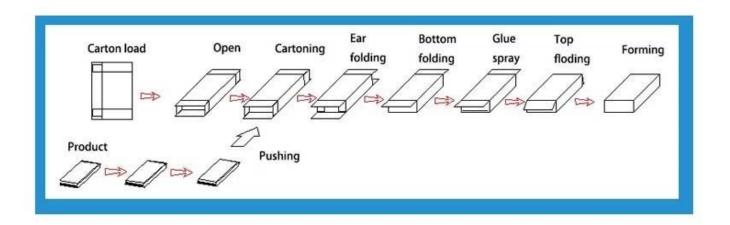

#### **Application**

One machine meets the needs of various products, and products of different shapes can be customized

#### **Product Advantages**

- **1. Advanced Integration:** The machine seamlessly integrates light, gas, and electricity, resulting in a sophisticated packaging solution.
- **2. Efficient Automation:** Driven by a PLC operation system, it achieves a production capacity of 50-60 boxes per minute, optimizing workflow and productivity.
- **3. Versatile Carton Sizes:** Designed to accommodate a wide range of carton sizes, offering flexibility for various products.
- **4. Premium Build:** Crafted with meticulous attention to detail, the machine boasts an appealing and user-friendly design, enhancing both aesthetics and usability.
- **5. Wide Application:** Ideal for diverse industries such as food, cosmetics, and medical products, offering versatile packaging solutions.
- **6. Precise Paper Handling:** Equipped to work with paper requirements ranging from 300 g/m<sup>2</sup> to 450 g/m<sup>2</sup>, ensuring accurate folding and packaging.
- **7. Global Reach:** With a presence in over 97 countries, Dession has established a solid reputation for quality and reliability.