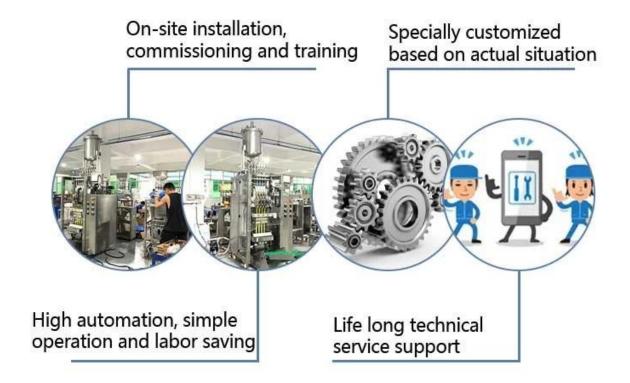

# Our Advantage •

Dession has a professional team to provide customers with various packaging solutions.

Fully understanding the needs of customers, engineers design the most suitable solution.

We have our own processing and assembly workshop and quality inspection and debugging process to ensure the quality of the machine.

# AFTER-SALES SERVICE

- 1. With professional after-sales service team, we can provide you with a satisfied and technical service no matter which country you are in;
- 2. Any videos of packing machine installation, adjusting, setting, maintenance are available for any buyer;
- 3. If you got any problem when using the machine and the videos can not help, our technician will have video chatting with you to fix your problem;

(Notice: In order to save your cost, we offer various video chatting service for you, but if you insist on the

| service oversea, the travel expense and technician cost will paid by you.) |  |  |
|----------------------------------------------------------------------------|--|--|
|                                                                            |  |  |
|                                                                            |  |  |
|                                                                            |  |  |
|                                                                            |  |  |
|                                                                            |  |  |
|                                                                            |  |  |
|                                                                            |  |  |
|                                                                            |  |  |
|                                                                            |  |  |
|                                                                            |  |  |
|                                                                            |  |  |
|                                                                            |  |  |
|                                                                            |  |  |
|                                                                            |  |  |
|                                                                            |  |  |
|                                                                            |  |  |
|                                                                            |  |  |