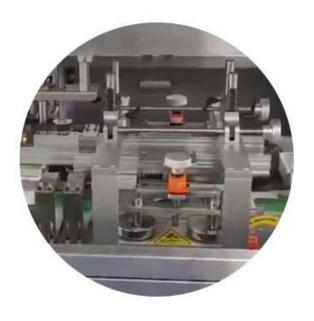

# device for box

Can be customized and adjusted to suit various box sizes and dimensions