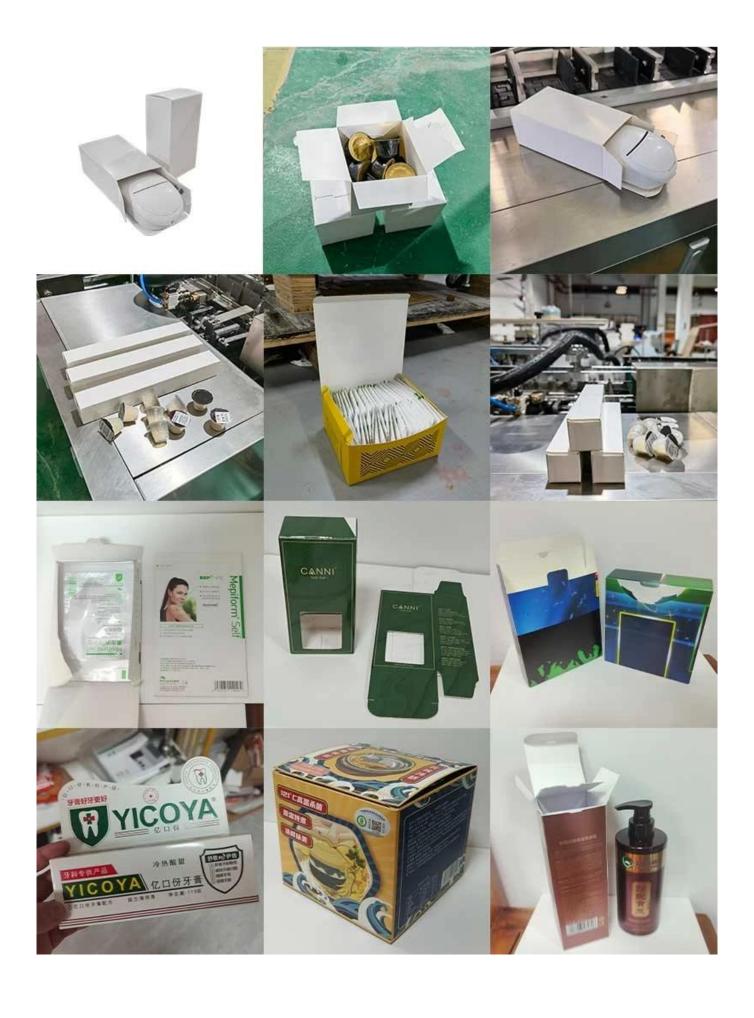

# device for box

Can be customized and adjusted to suit various box sizes and dimensions

## conveyor belt

Neatly transport products into boxes

## folding device

Automatic folding, no creases left, perfect folding

# Finished product transportation

The finished product comes out here, the whole process is simple but rigorous