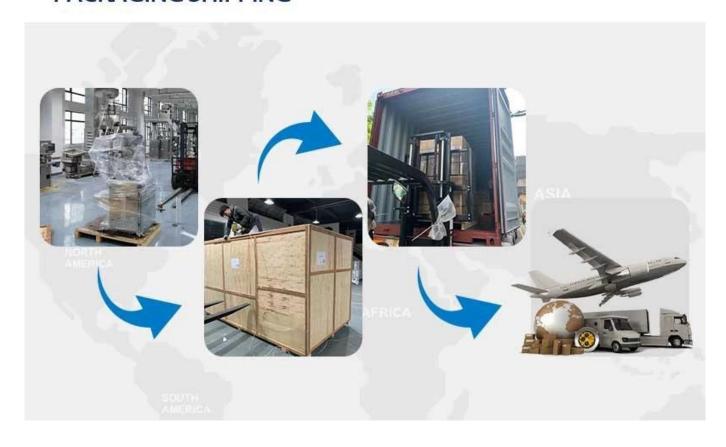

After acceptance by the customer, they are packed in international standard woodencases and shipped. If customers have any questions during the use of the machine, we will answer them in time.

#### PACKAGING SHIPPING

Upon receipt of payment, delivery date will be in 15-30 working days, By Air, by Sea or by Express (DHL etc)