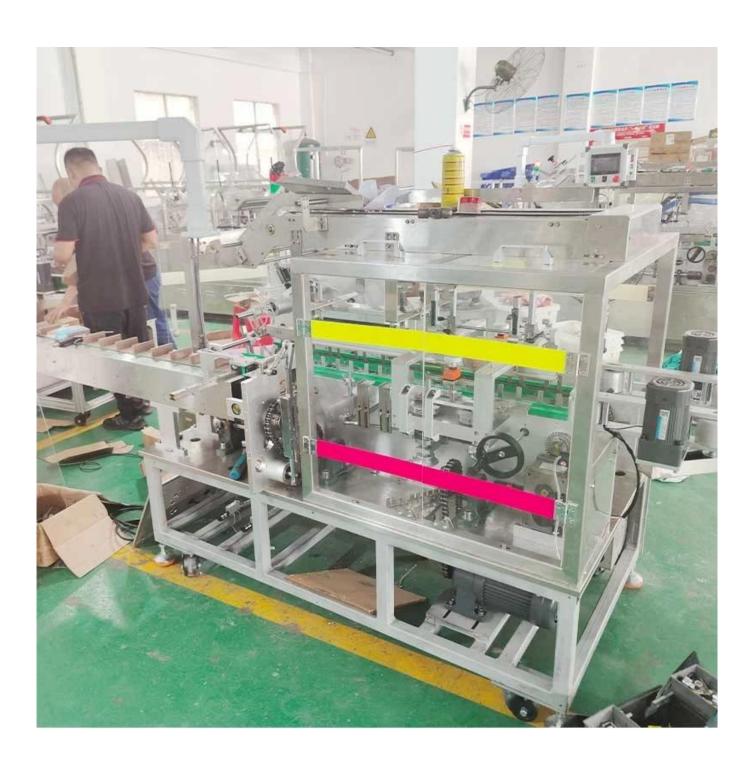

# device for box

Can be customized and adjusted to suit various box sizes and dimensions

## conveyor belt

Neatly transport products into boxes

## folding device

Automatic folding, no creases left, perfect folding