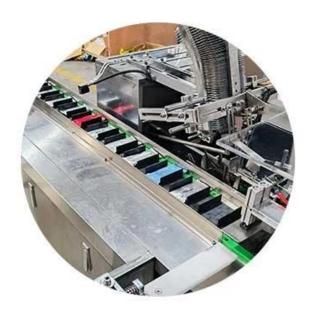

## conveyor belt

Neatly transport products into boxes

## folding device

Automatic folding, no creases left, perfect folding