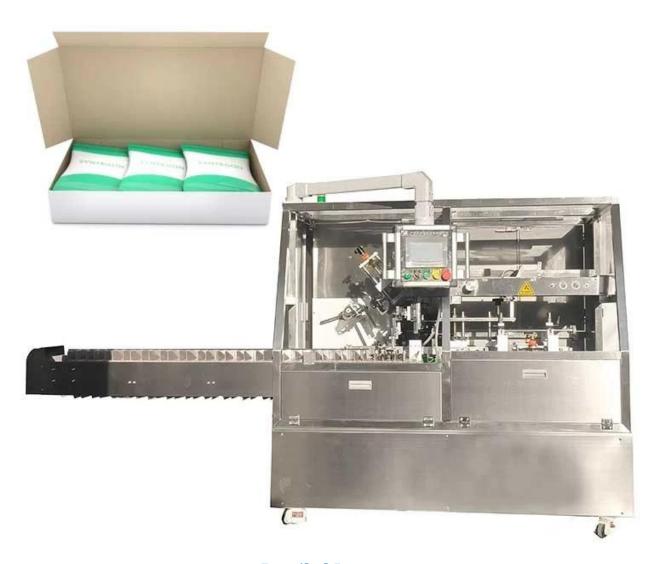

## **Factory price full Automatic Food Cookies cartoning machine**

**Detailed Images** 

# device for box

Can be customized and adjusted to suit various box sizes and dimensions

## conveyor belt

Neatly transport products into boxes

## folding device

Automatic folding, no creases left, perfect folding

# Finished product transportation

The finished product comes out here, the whole process is simple but rigorous