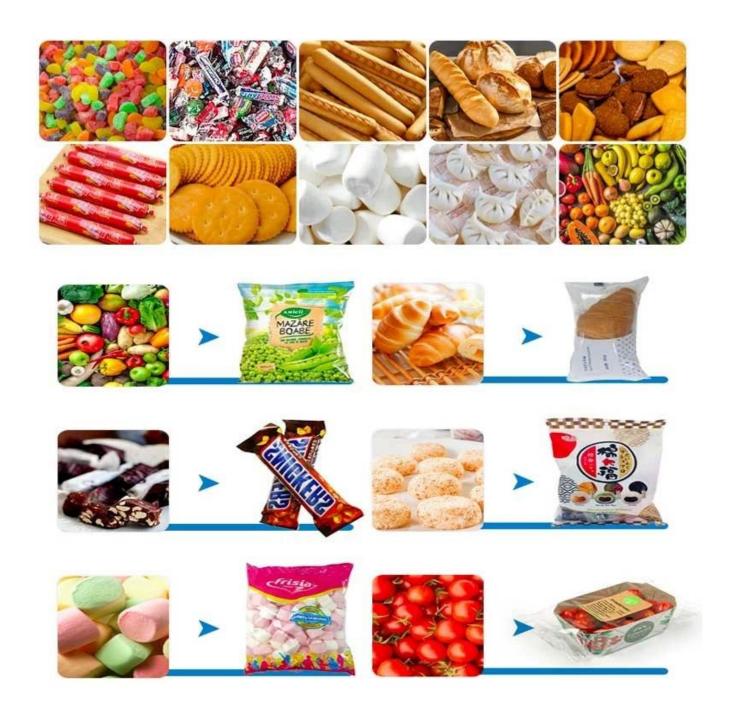

#### Factory price ham sausage packaging machine





### INTRODUCE

This high-tech machine boasts a sleek design, advanced technology, and efficient operation, making it a top choice for industries such as food and

# < APPLICATION SCENARIOS >





### < MACHINE ADVANTAGES >

The DS-350X features a new design with a beautiful appearance and a more rational structure, showcasing advanced technology.

Equipped with an imported PLC computer control system and a color touch screen, ensuring easy, intuitive, and efficient operation.

The machine employs imported film transport and color standard sensor systems, guaranteeing accurate positioning, excellent performance, and aesthetically pleasing packaging.

Multiple automatic alarm protection functions minimize the risk of damage during operation.

Diverse bag shapes, including pillow bags, pockets, hole bags, joints, etc., provide flexibility to meet various customer requirements.



### < MACHINE DETAIL MARKINGS >





**External Film Placement** 

Using external film placement struc