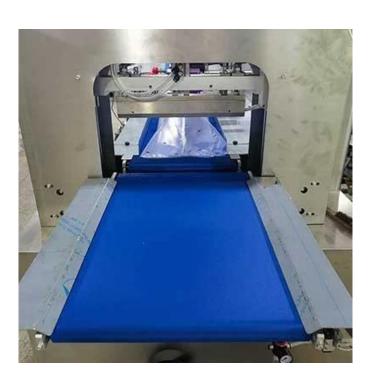

# < APPLICATION SCENARIOS >

Diverse bag shapes, including pillow bags, pockets, hole bags, joints, etc., provide flexibility to meet various customer requirements.