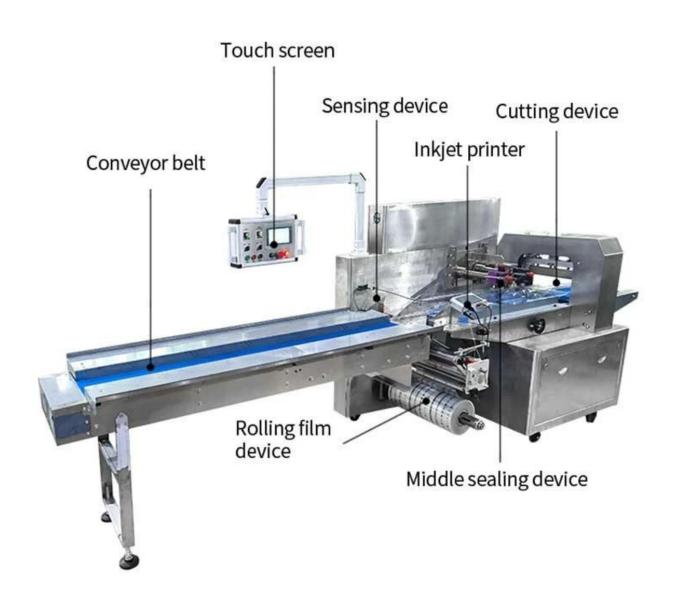

### < MACHINE DETAIL MARKINGS >

**External Film Placement** 

Using external film placement structure, packaging film installation is more simple, more quickly.

**Bag Making Device** 

Automatic roll film forming bag shape, flexible and convenient.

**Eye Mark Sensor** 

The eye mark sensor can accurately track the color code, so that each bag is cut out evenly and symmetrically.

**Power Supply** 

Electronic control module, all controls are programmed by the software and maintenance convenience.

**End sealing & Harp Knife Block** 

Rotate the constant temperature sealing cutter, seal the front and back end of the packaging products, avoid the closing position of the edge or hole.

**Touch Screen** 

Easy Control Touch Screen (Downgraded)Large size touch screen control, easy and clarity.