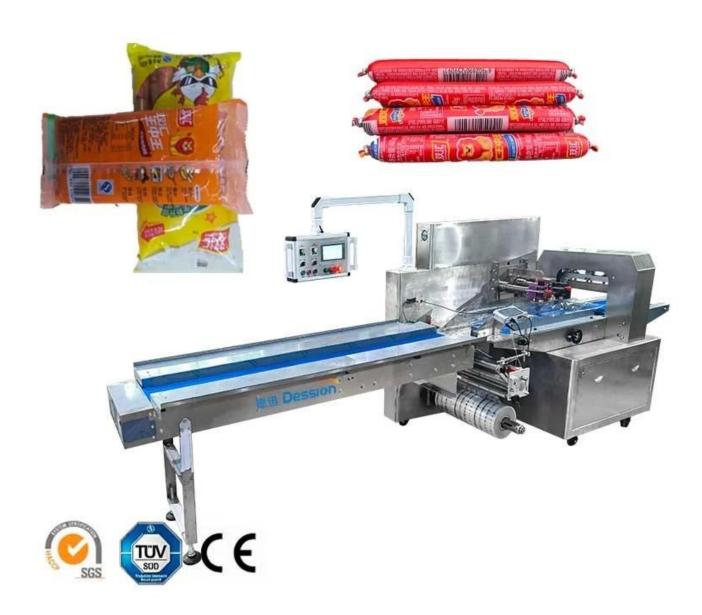

#### Factory price ham sausage packaging machine

### INTRODUCE

This high-tech machine boasts a sleek design, advanced technology, and efficient operation, making it a top choice for industries such as food and

### < MACHINE ADVANTAGES >

The DS-350X features a new design with a beautiful appearance and a more rational structure, showcasing advanced technology.

Equipped with an imported PLC computer control system and a color touch screen, ensuring easy, intuitive, and efficient operation.

The machine employs imported film transport and color standard sensor systems, guaranteeing accurate positioning, excellent performance, and aesthetically pleasing packaging.

Multiple automatic alarm protection functions minimize the risk of damage during operation.