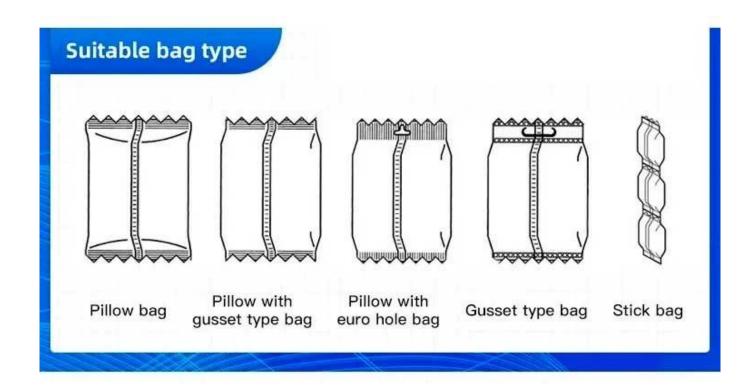

Diverse bag shapes, including pillow bags, pockets, hole bags, joints, etc., provide flexibility to meet various customer requirements.